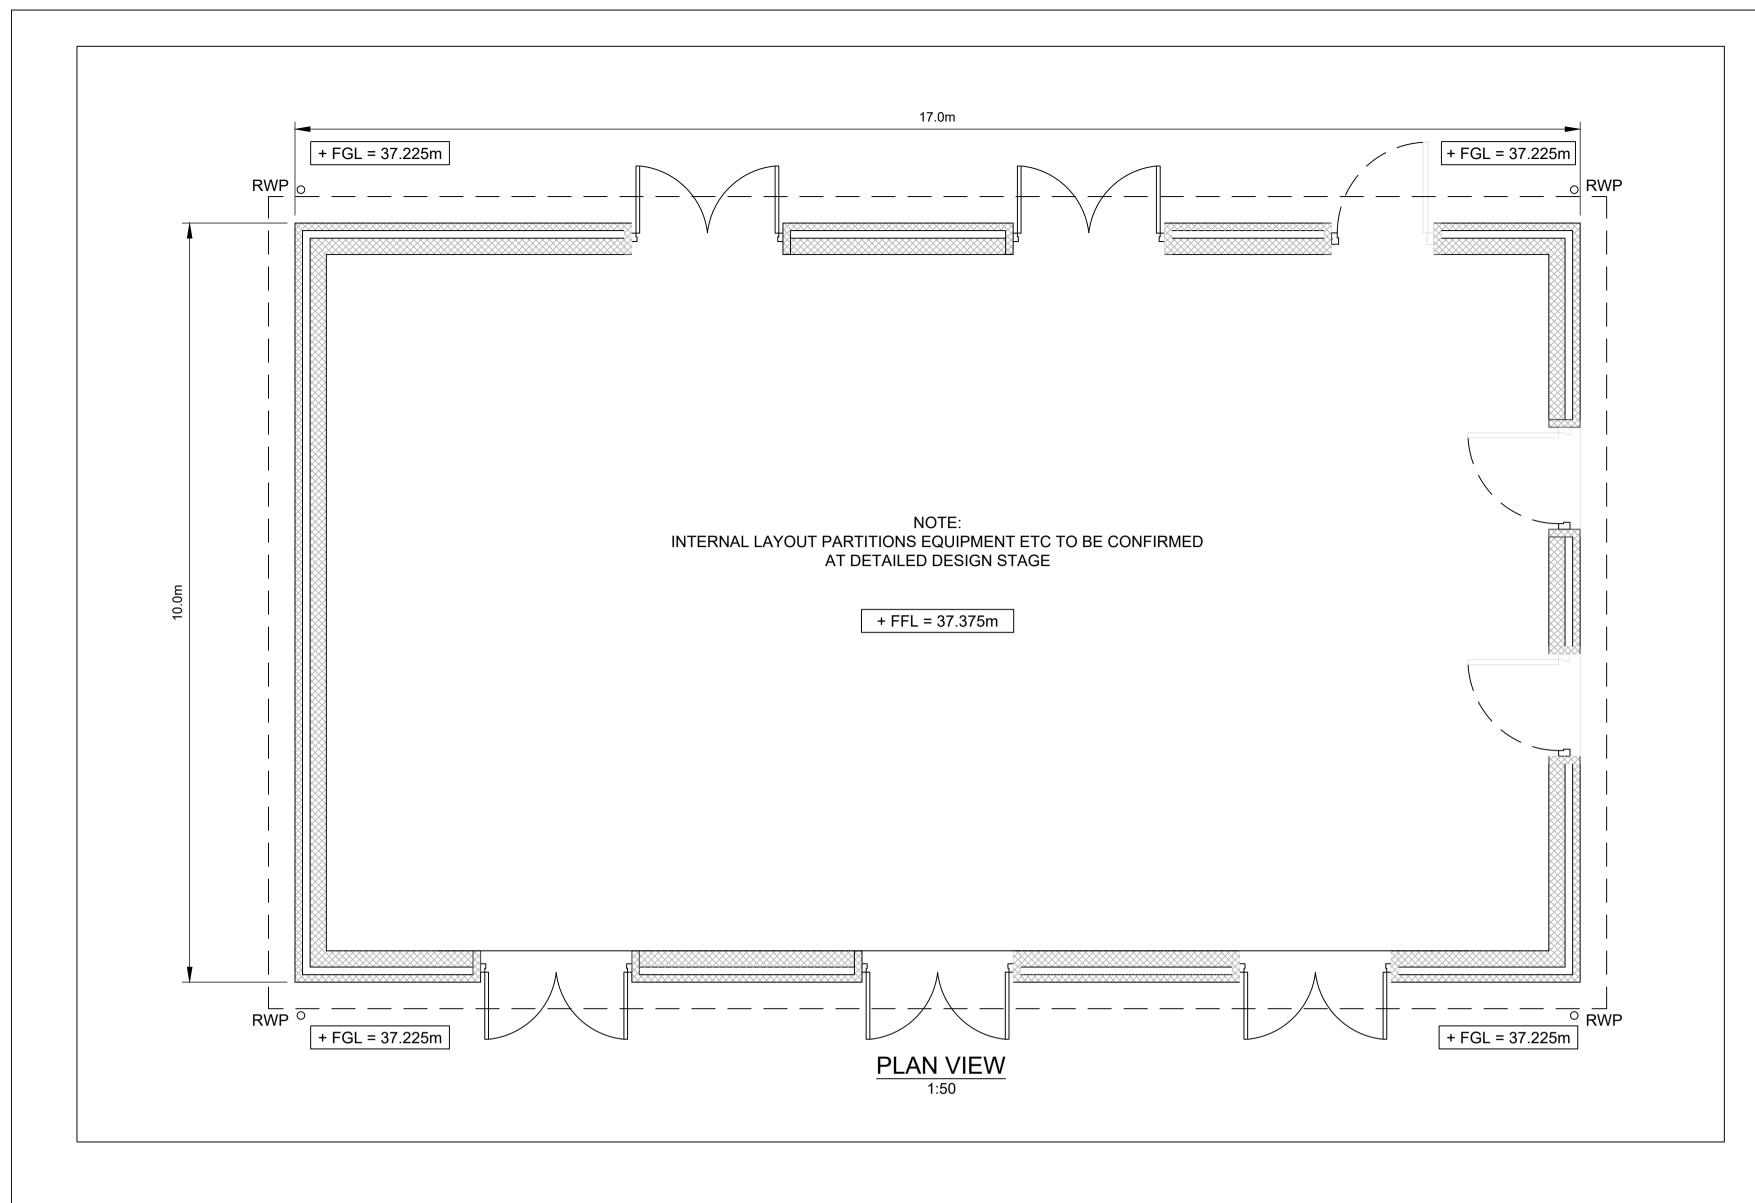

## NOTES:

- 1. All dimensions are in metres (m).
- For planning purposes only, subject to final detailed design.
- All external finishes and materials to be agreed with planning dept.
- 4. Refer to SK011 for Elevations.

| RIDGE Ma<br>CLEAN Cha                  | ge Clean Energy Ltd<br>ah's Ark<br>rket Street<br>arlbury<br>on OX7 3PL |                  |  |
|----------------------------------------|-------------------------------------------------------------------------|------------------|--|
| PROJECT                                |                                                                         |                  |  |
| SUNNY OAKS RENEWABLE ENERGY PARK       |                                                                         |                  |  |
| ITLE                                   |                                                                         |                  |  |
| PROPOSED SUBSTATION DETAILS<br>GA PLAN |                                                                         |                  |  |
| PAPER SIZE<br>A1                       | DRAWN BY<br>M STUART                                                    | DATE<br>28/09/22 |  |
| SCALE<br>1:50                          | CHECKED<br>J. MURPHY                                                    | DATE<br>28/09/22 |  |
| DRG NUMBER:                            |                                                                         |                  |  |
| SK010                                  |                                                                         |                  |  |