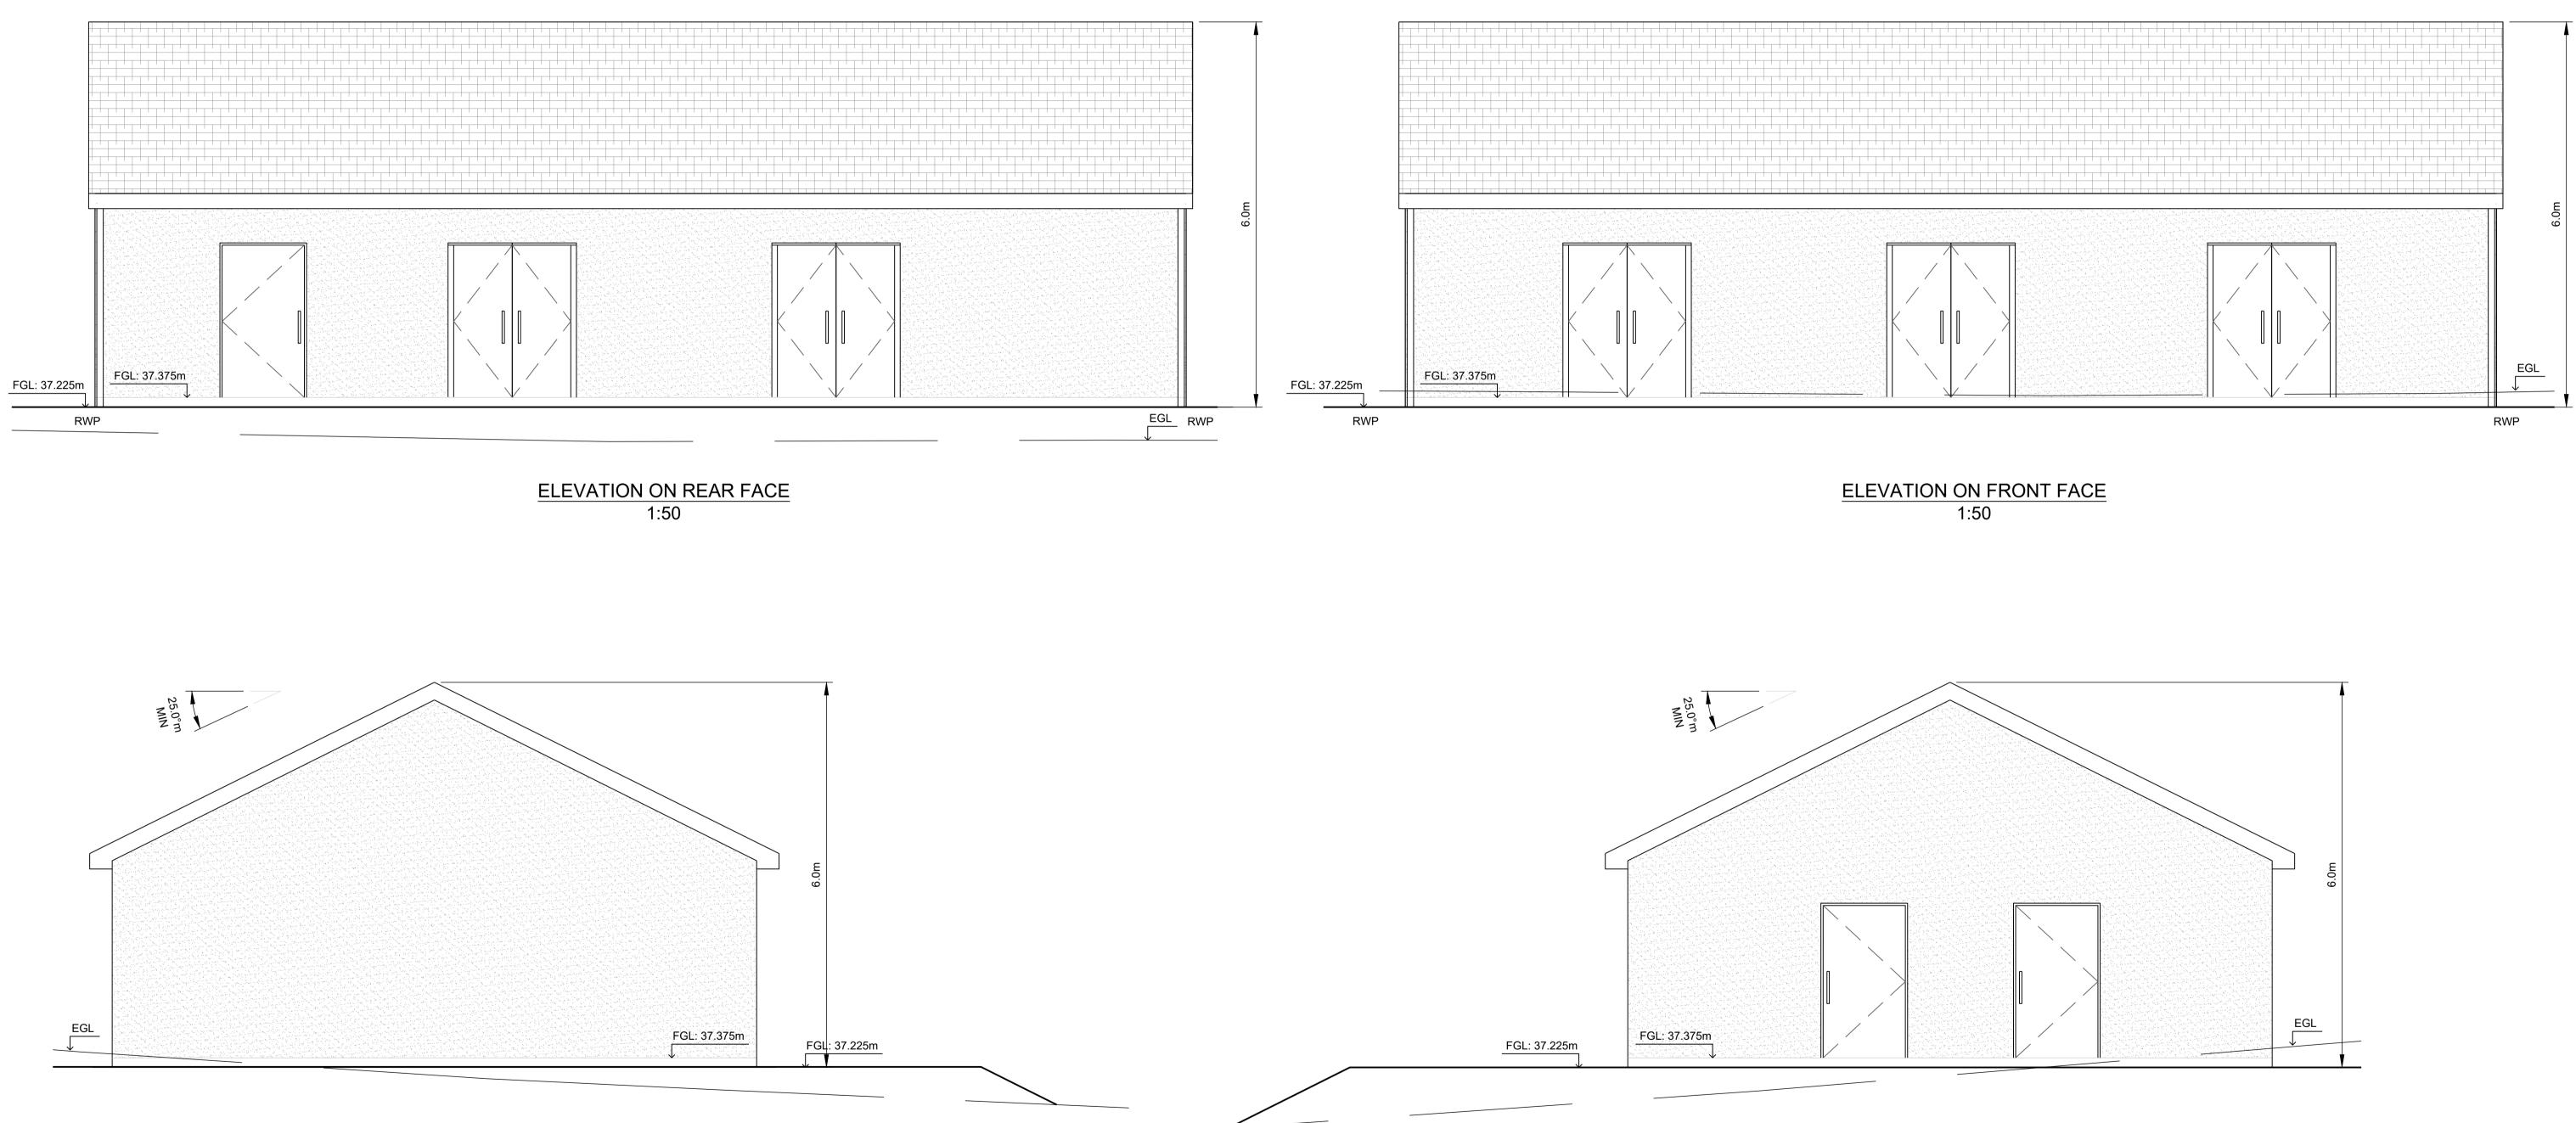

CLIENT

ELEVATION ON LEFT FACE 1:50

SCALE 1 : 50 m1 4m 

ELEVATION ON RIGHT FACE 1:50

## NOTES:

- 1. All dimensions are in metres (m).
- For planning purposes only, subject to final detailed design.
- All external finishes and materials to be agreed with planning dept.
- 4. Refer to SK010 for Plan.
- 5. Full Earthwork profiles and levels shown on overall compound plan.

| RIDGE No<br>CLEAN Ma<br>ENTERCY Chi       | ge Clean Energy Ltd<br>ah's Ark<br>ırket Street<br>arlbury<br>on OX7 3PL |                  |  |
|-------------------------------------------|--------------------------------------------------------------------------|------------------|--|
| PROJECT                                   |                                                                          |                  |  |
| SUNNY OAKS RENEWABLE ENERGY PARK          |                                                                          |                  |  |
| TITLE                                     |                                                                          |                  |  |
| PROPOSED SUBSTATION DETAILS<br>ELEVATIONS |                                                                          |                  |  |
| PAPER SIZE<br>A1                          | DRAWN BY<br>M STUART                                                     | DATE<br>28/09/22 |  |
| SCALE<br>1:50                             | CHECKED<br>J. MURPHY                                                     | DATE<br>28/09/22 |  |
| DRG NUMBER:                               |                                                                          |                  |  |
| SK011                                     |                                                                          |                  |  |