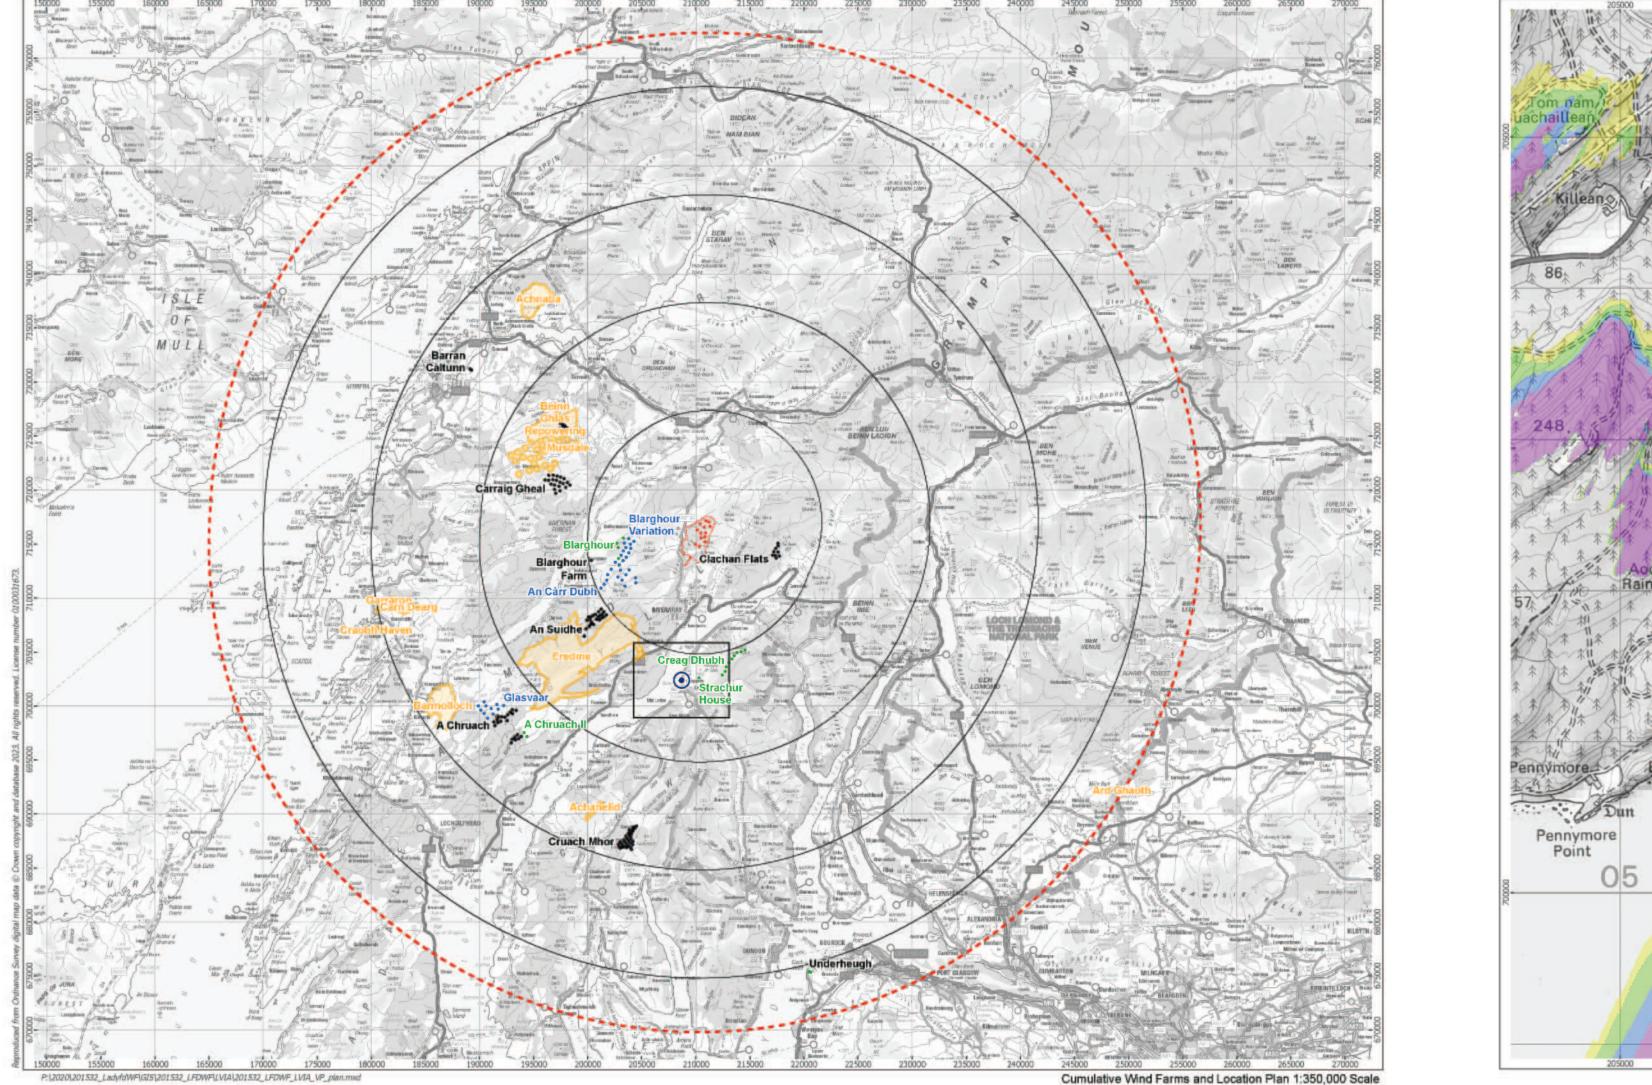

**OS reference**: 210232 E 705790 N

**Horizontal field of view:** 90° (cylindrical projection) 7.0 mAOD Principal distance: Direction of view: 272° Paper size: 841 x 297 mm (half A1) Nearest turbine: 9.01 km Correct printed image size: 820 x 130 mm

Canon EOS 5D Mark II Canon EF 50mm f/1.4 Camera height: 1.5 m **Date and time:** 22/07/2021 13:23

Figure 6.30b Viewpoint 7: A815, Ardnagowan Ladyfield Renewable Energy Park
© Crown copyright and database rights (2023) Ordnance Survey 0100031673.

OS reference: 210232 E 705790 N
Eye level: 7.0 mAOD
Direction of view: 2°

Nearest turbine: 9.01 km

Horizontal field of view: 90° (cylindrical projection)
Principal distance: 522 mm
Paper size: 841 x 297 mm (half A1)
Correct printed image size: 820 x 130 mm

Camera: Canon EOS 5D Mark II
Lens: Canon EF 50mm f/1.4
Camera height: 1.5 m
Date and time: 22/07/2021 13:23

Figure 6.30c Viewpoint 7: A815, Ardnagowan Ladyfield Renewable Energy Park © Crown copyright and database rights (2023) Ordnance Survey 0100031673.