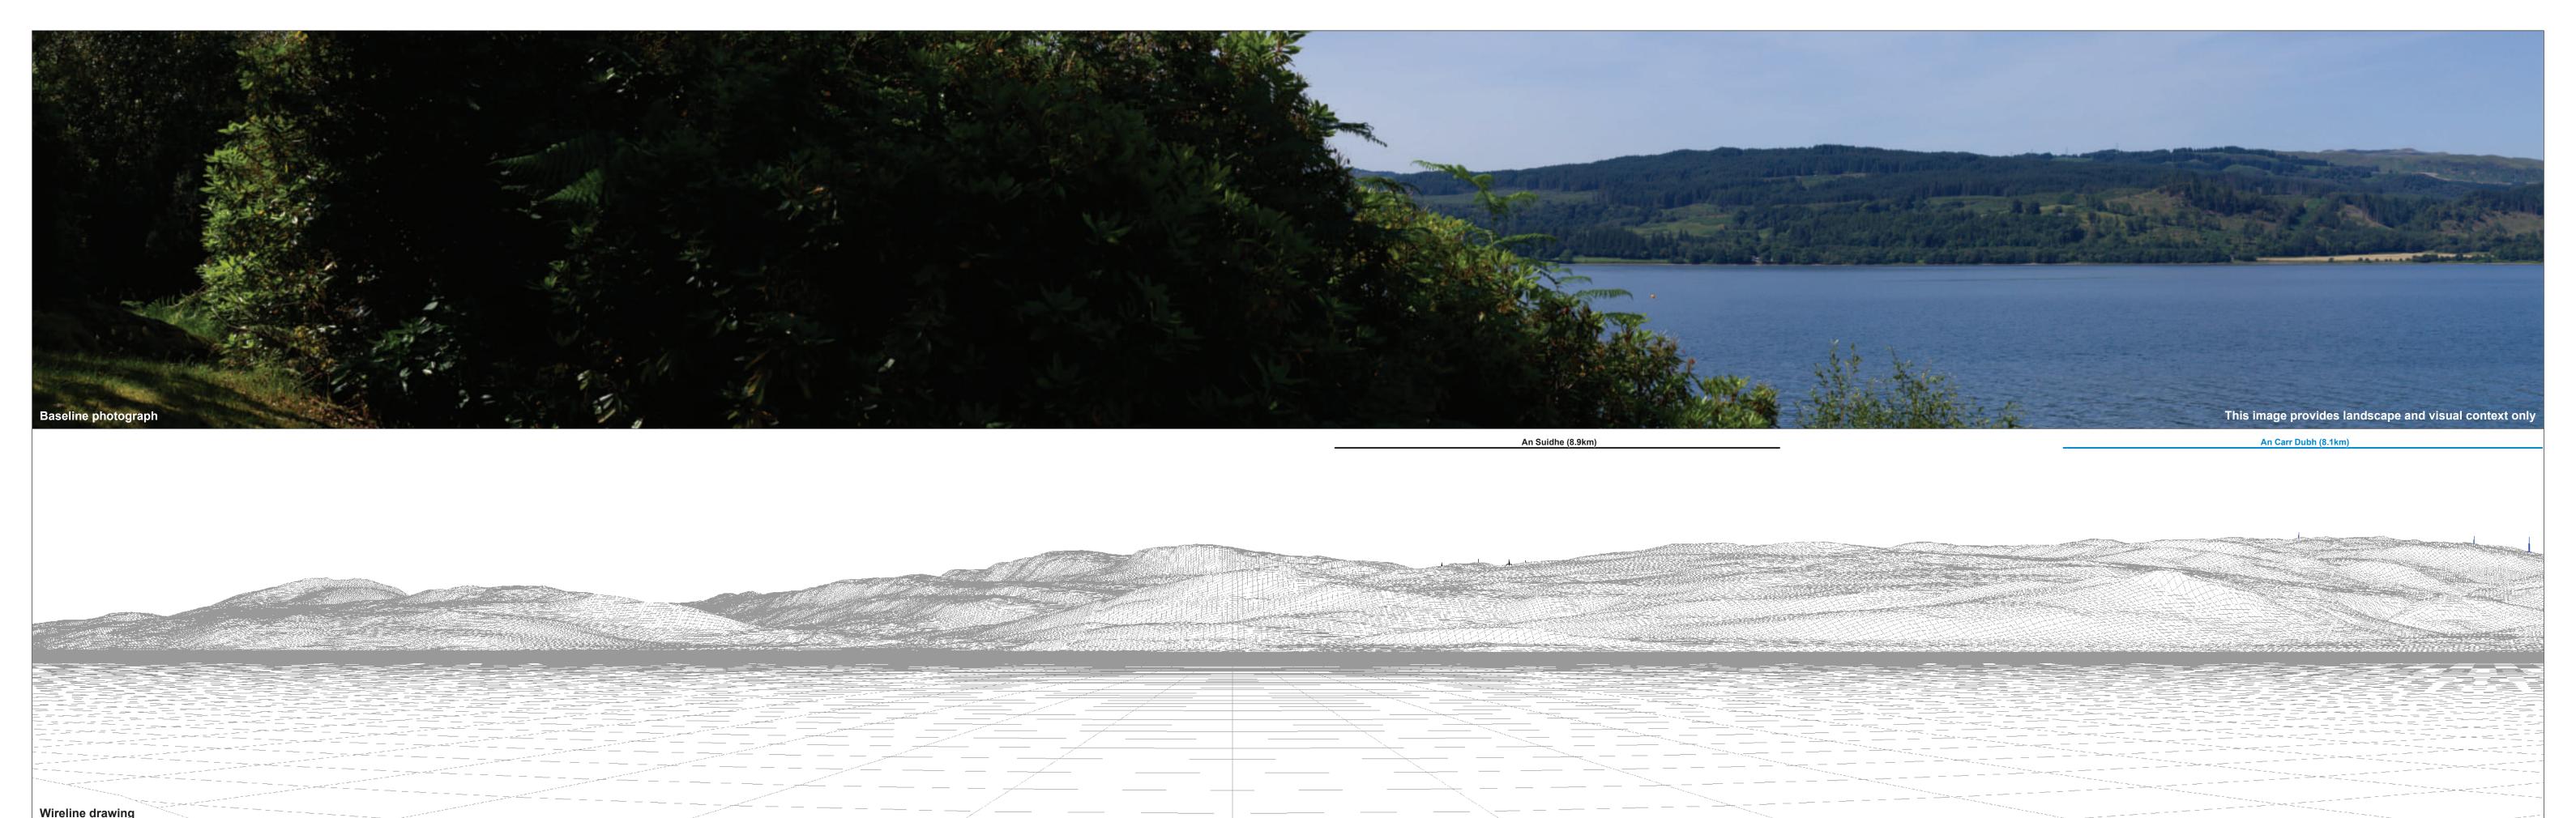

**OS reference**: 210232 E 705790 N

**Horizontal field of view:** 90° (cylindrical projection) 7.0 mAOD Principal distance: Direction of view: 272° Paper size: 841 x 297 mm (half A1) Nearest turbine: 9.01 km Correct printed image size: 820 x 130 mm

Canon EOS 5D Mark II Canon EF 50mm f/1.4 Camera height: 1.5 m **Date and time:** 22/07/2021 13:23

Figure 6.30b Viewpoint 7: A815, Ardnagowan Ladyfield Renewable Energy Park
© Crown copyright and database rights (2023) Ordnance Survey 0100031673.