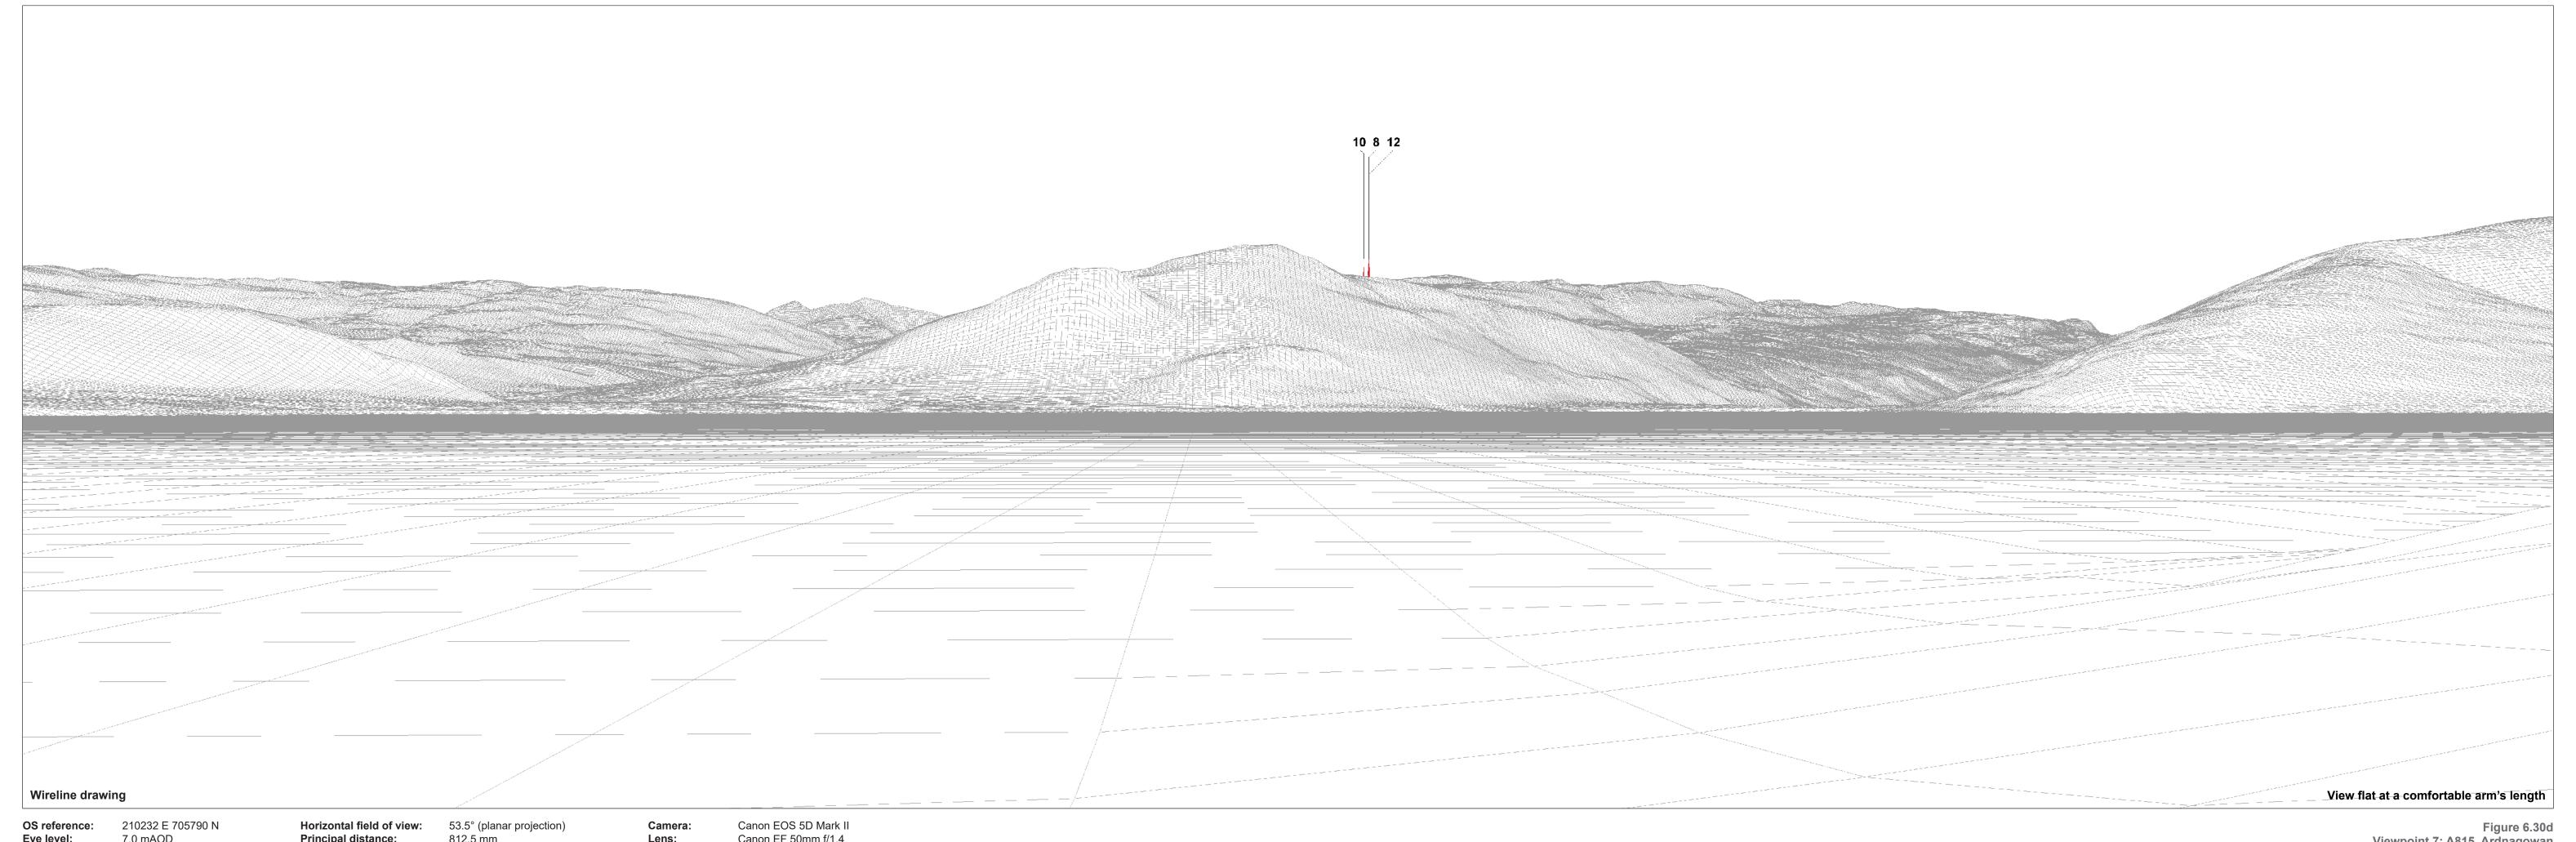

OS reference: 210232 E 705790 N
Eye level: 7.0 mAOD
Direction of view: 2°
Nearest turbine: 9.01 km

Horizontal field of view: 53.5° (planar projection)
Principal distance: 812.5 mm
Paper size: 841 x 297 mm (half A1)
Correct printed image size: 820 x 260 mm

Camera: Canon EOS 5D Mark II
Lens: Canon EF 50mm f/1.4
Camera height: 1.5 m
Date and time: 22/07/2021 13:23

Figure 6.30d
Viewpoint 7: A815, Ardnagowan
Ladyfield Renewable Energy Park
© Crown copyright and database rights (2023) Ordnance Survey 0100031673.