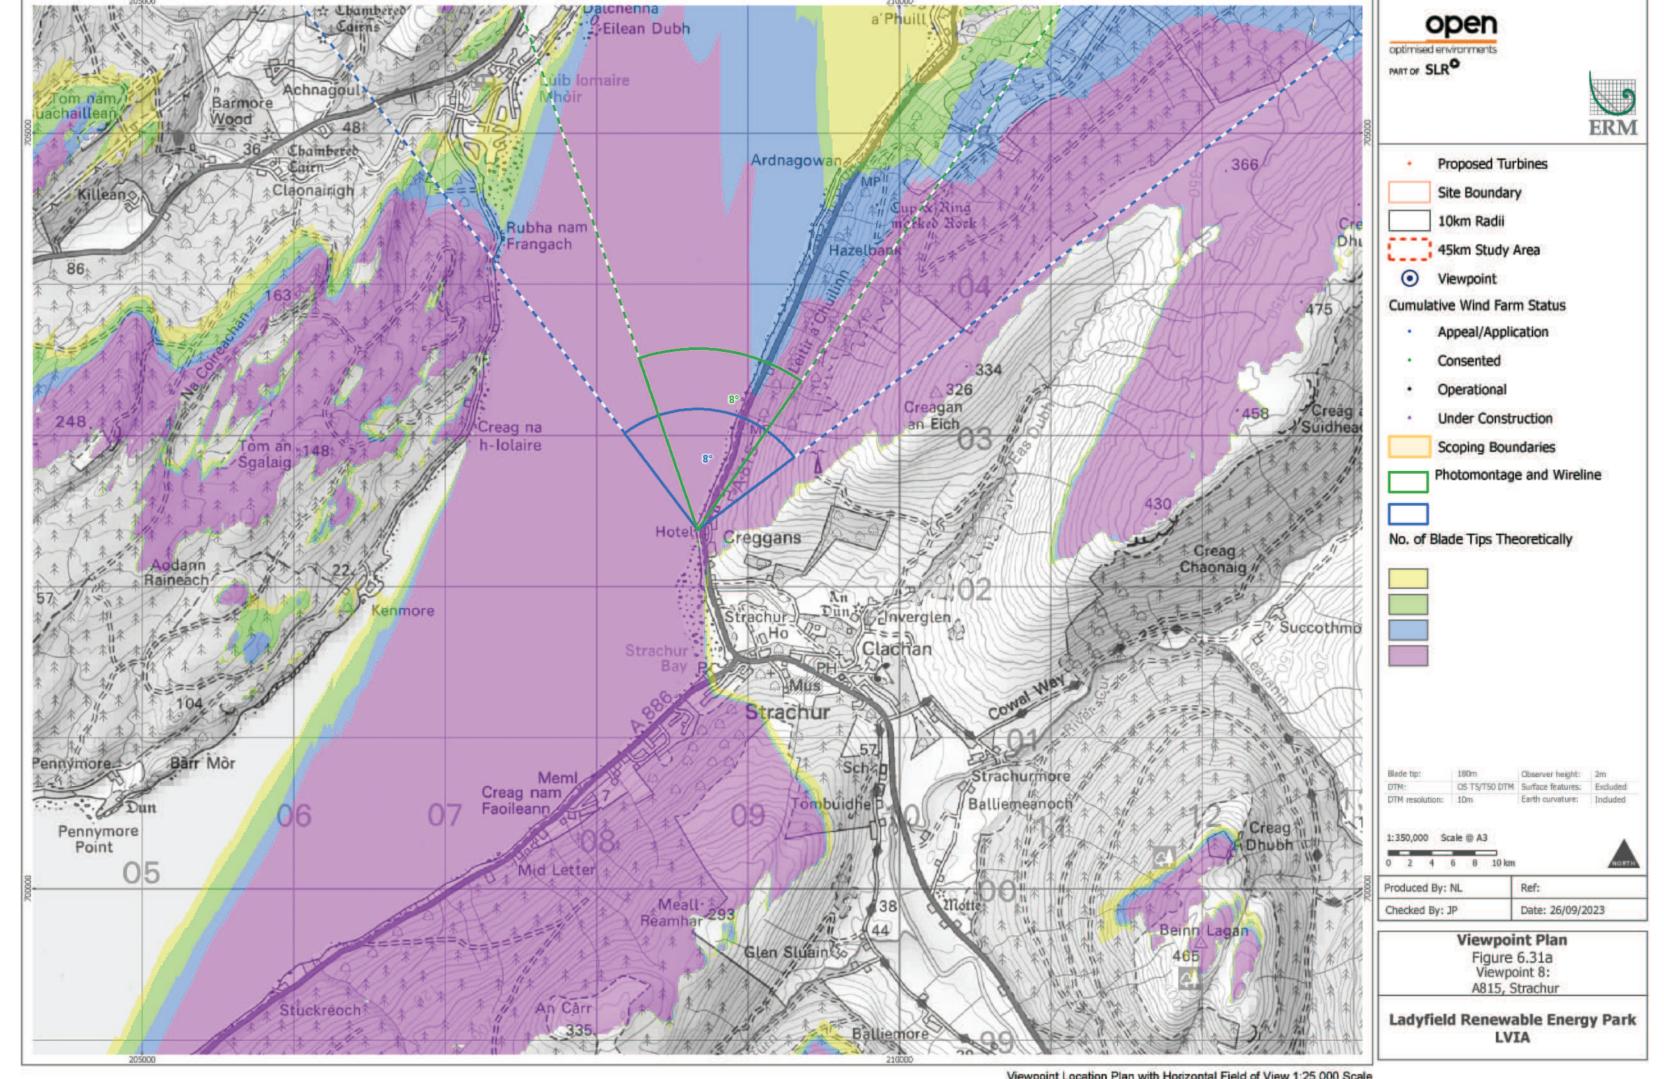

OS reference: 210232 E 705790 N
Eye level: 7.0 mAOD
Direction of view: 2°
Nearest turbine: 9.01 km

Horizontal field of view: 53.5° (planar projection)
Principal distance: 812.5 mm
Paper size: 841 x 297 mm (half A1)
Correct printed image size: 820 x 260 mm

Camera: Canon EOS 5D Mark II
Lens: Canon EF 50mm f/1.4
Camera height: 1.5 m
Date and time: 22/07/2021 13:23

Figure 6.30d
Viewpoint 7: A815, Ardnagowan
Ladyfield Renewable Energy Park
© Crown copyright and database rights (2023) Ordnance Survey 0100031673.

OS reference: 210232 E 705790 N
Eye level: 7.0 mAOD
Direction of view: 2°
Nearest turbine: 9.01 km

Horizontal field of view: 53.5° (planar projection)
Principal distance: 812.5 mm Principal distance: 812.5 mm

Paper size: 841 x 297 mm (half A1)

Correct printed image size: 820 x 260 mm

Camera: Canon EOS 5D Mark II
Lens: Canon EF 50mm f/1.4
Camera height: 1.5 m
Date and time: 22/07/2021 13:23

Figure 6.30e Viewpoint 7: A815, Ardnagowan Ladyfield Renewable Energy Park
© Crown copyright and database rights (2023) Ordnance Survey 0100031673.