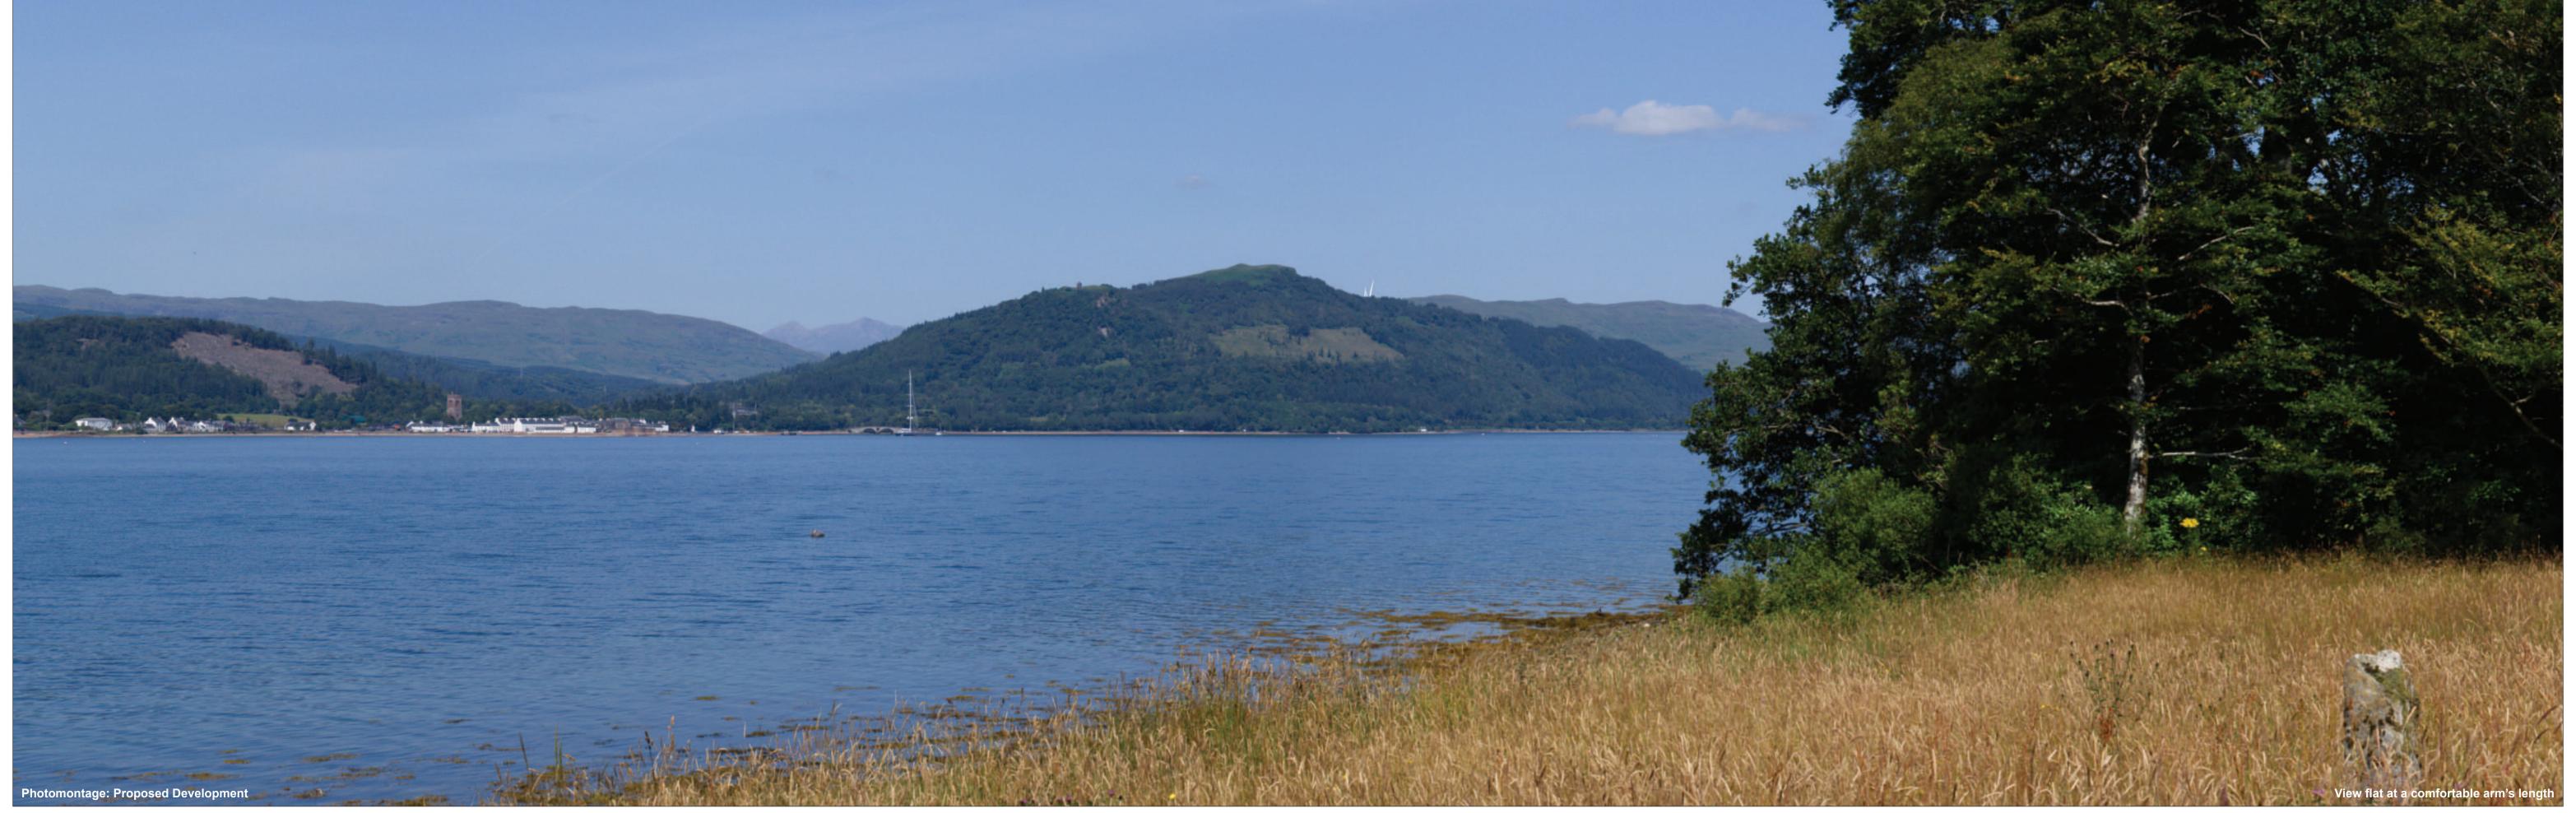

OS reference: 210232 E 705790 N
Eye level: 7.0 mAOD
Direction of view: 2°
Nearest turbine: 9.01 km

Horizontal field of view: 53.5° (planar projection)
Principal distance: 812.5 mm Principal distance: 812.5 mm

Paper size: 841 x 297 mm (half A1)

Correct printed image size: 820 x 260 mm

Camera: Canon EOS 5D Mark II
Lens: Canon EF 50mm f/1.4
Camera height: 1.5 m
Date and time: 22/07/2021 13:23

Figure 6.30e Viewpoint 7: A815, Ardnagowan Ladyfield Renewable Energy Park
© Crown copyright and database rights (2023) Ordnance Survey 0100031673.