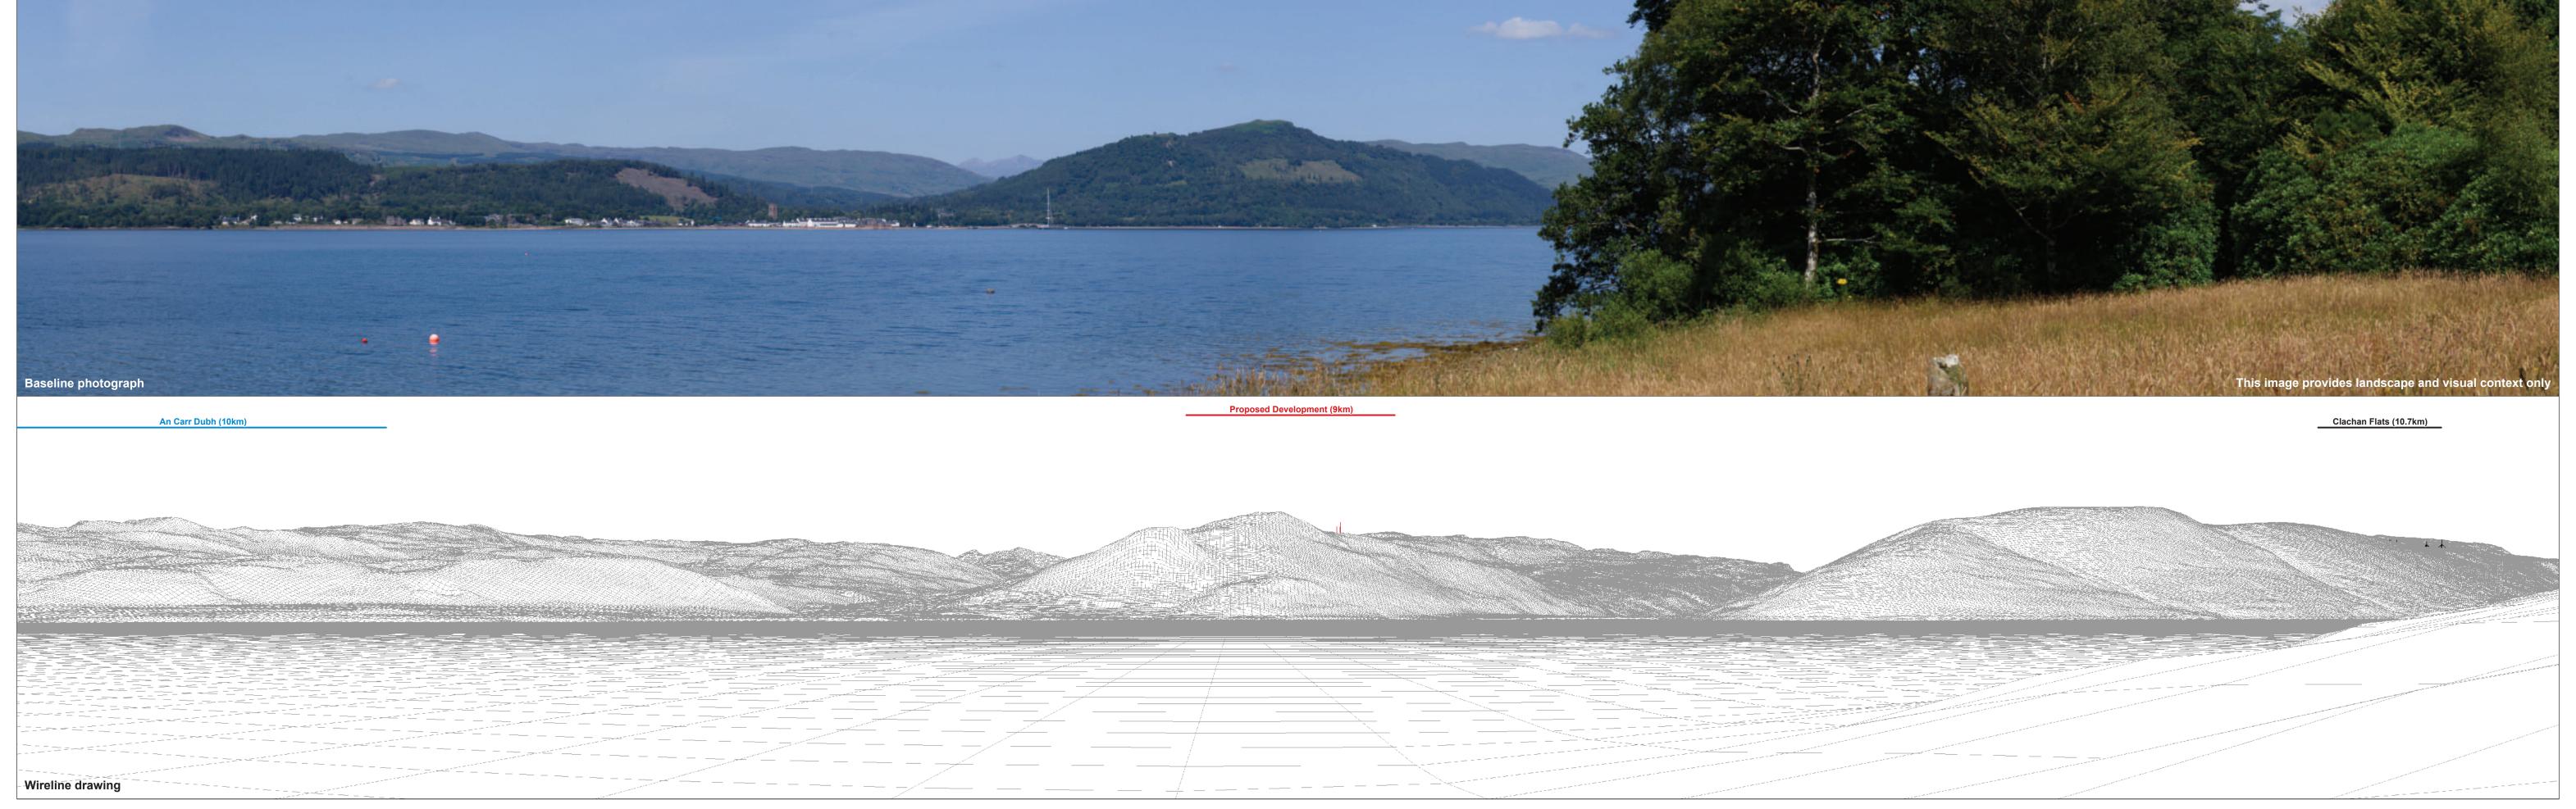

OS reference: 210232 E 705790 N
Eye level: 7.0 mAOD
Direction of view: 2°

Nearest turbine: 9.01 km

Horizontal field of view: 90° (cylindrical projection)
Principal distance: 522 mm
Paper size: 841 x 297 mm (half A1)
Correct printed image size: 820 x 130 mm

Camera: Canon EOS 5D Mark II
Lens: Canon EF 50mm f/1.4
Camera height: 1.5 m
Date and time: 22/07/2021 13:23

Figure 6.30c Viewpoint 7: A815, Ardnagowan Ladyfield Renewable Energy Park © Crown copyright and database rights (2023) Ordnance Survey 0100031673.