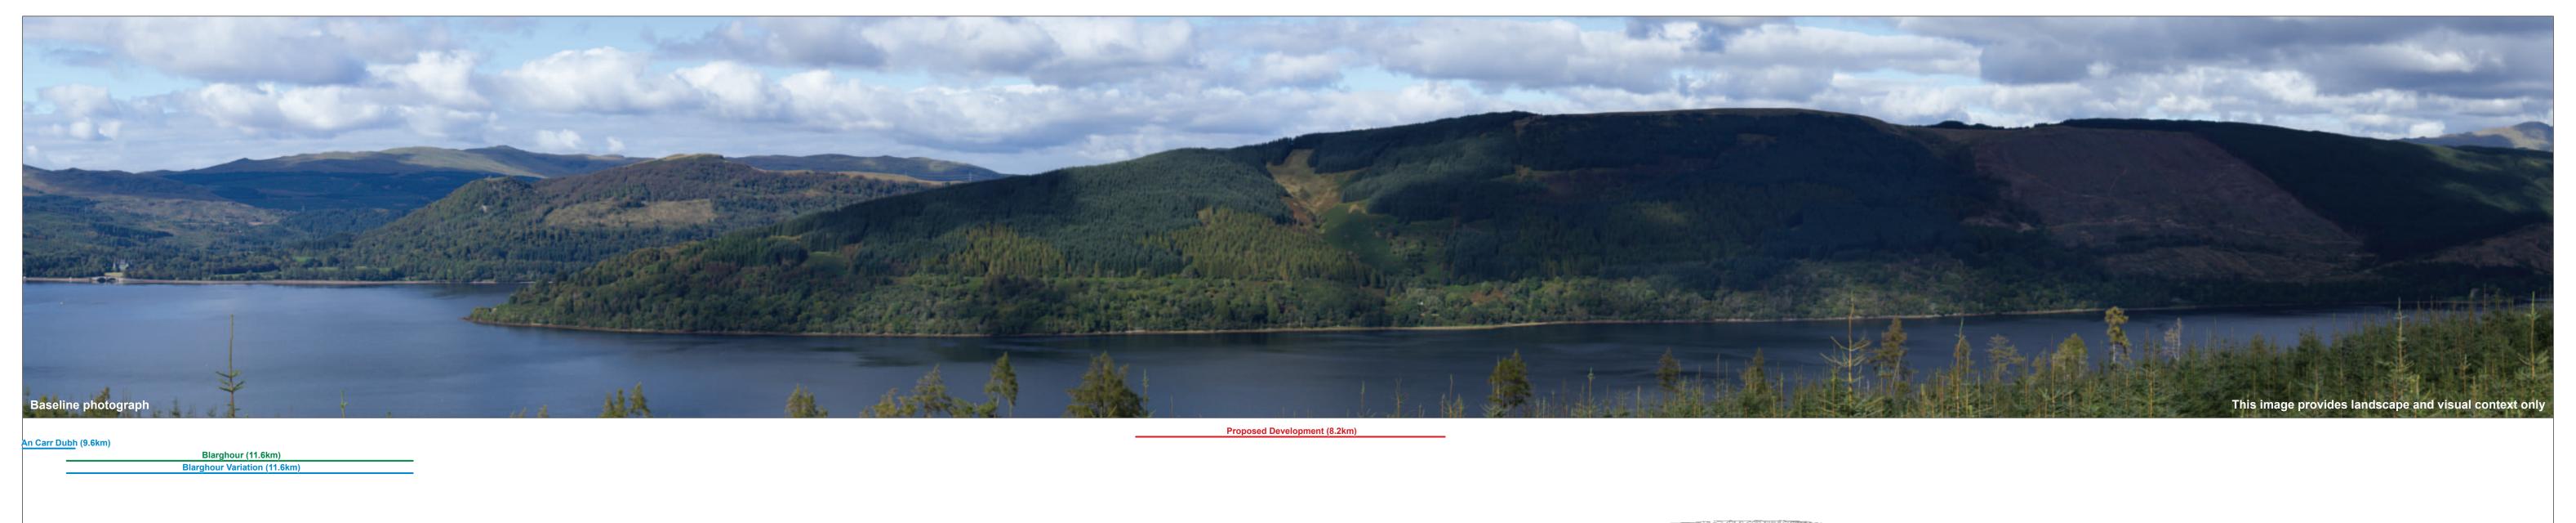

OS reference: 213009 E 707031 N
Eye level: 169.9 mAOD
Direction of view: 344.5°
Nearest turbine: 8.21 km

Principal distance: 812.5 mm

Paper size: 841 x 297 mm (half A1)

Correct printed image size: 820 x 260 mm

Camera: Canon EOS 6D
Lens: Canon EF 50mm f/1.4
Camera height: 1.5 m
Date and time: 24/09/2022 12:45

Figure 6.29d Viewpoint 6: Forest Track above St Catherines Ladyfield Renewable Energy Park
© Crown copyright and database rights (2023) Ordnance Survey 0100031673.