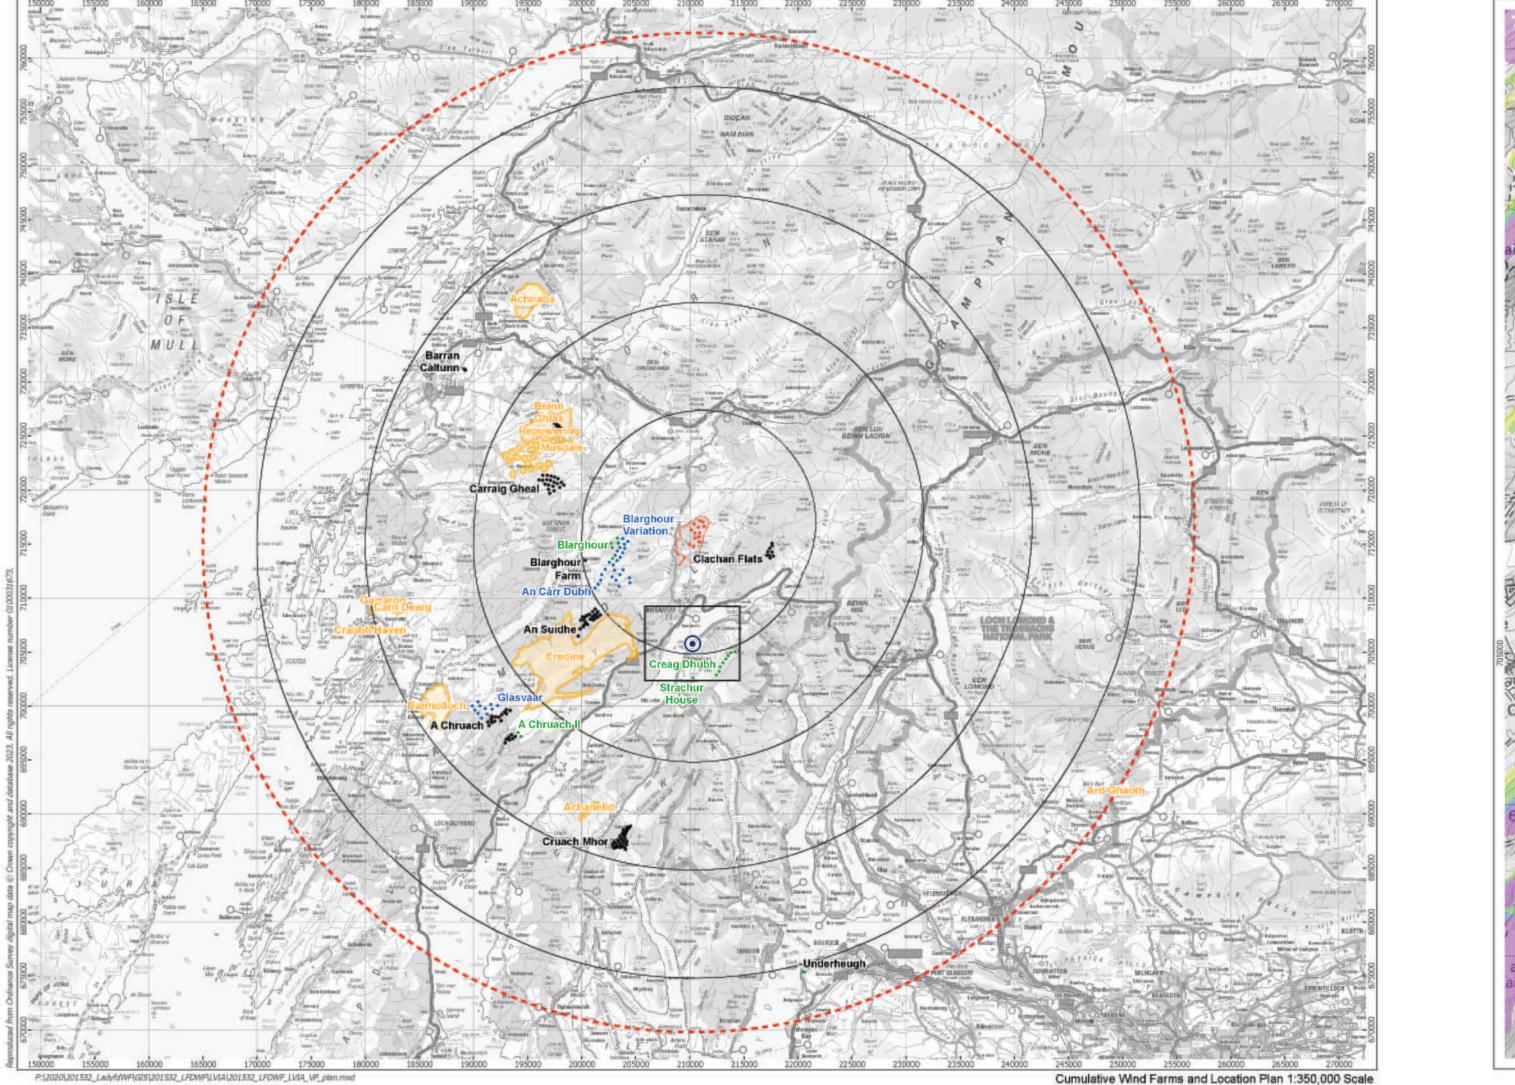

169.9 mAOD

Paper size:

Correct printed image size: 820 x 130 mm

Camera height: 1.5 m

**Date and time:** 24/09/2022 12:45

Direction of view: 254.5°

Nearest turbine: 8.21 km

**Viewpoint 6: Forest Track above St Catherines** Ladyfield Renewable Energy Park
© Crown copyright and database rights (2023) Ordnance Survey 0100031673.

Wireline drawing

**OS reference:** 213009 E 707031 N Eye level: 169.9 mAOD

**Horizontal field of view:** 90° (cylindrical projection) Principal distance: 522 mm Direction of view: 344.5° Paper size: 841 x 297 mm (half A1) Nearest turbine: 8.21 km Correct printed image size: 820 x 130 mm

Canon EOS 6D Canon EF 50mm f/1.4 Camera height: 1.5 m **Date and time:** 24/09/2022 12:45

**Viewpoint 6: Forest Track above St Catherines** Ladyfield Renewable Energy Park
© Crown copyright and database rights (2023) Ordnance Survey 0100031673.

OS reference: 213009 E 707031 N
Eye level: 169.9 mAOD
Direction of view: 344.5°
Nearest turbine: 8.21 km

Principal distance: 812.5 mm

Paper size: 841 x 297 mm (half A1)

Correct printed image size: 820 x 260 mm

Camera: Canon EOS 6D
Lens: Canon EF 50mm f/1.4
Camera height: 1.5 m
Date and time: 24/09/2022 12:45

Figure 6.29d Viewpoint 6: Forest Track above St Catherines Ladyfield Renewable Energy Park
© Crown copyright and database rights (2023) Ordnance Survey 0100031673.