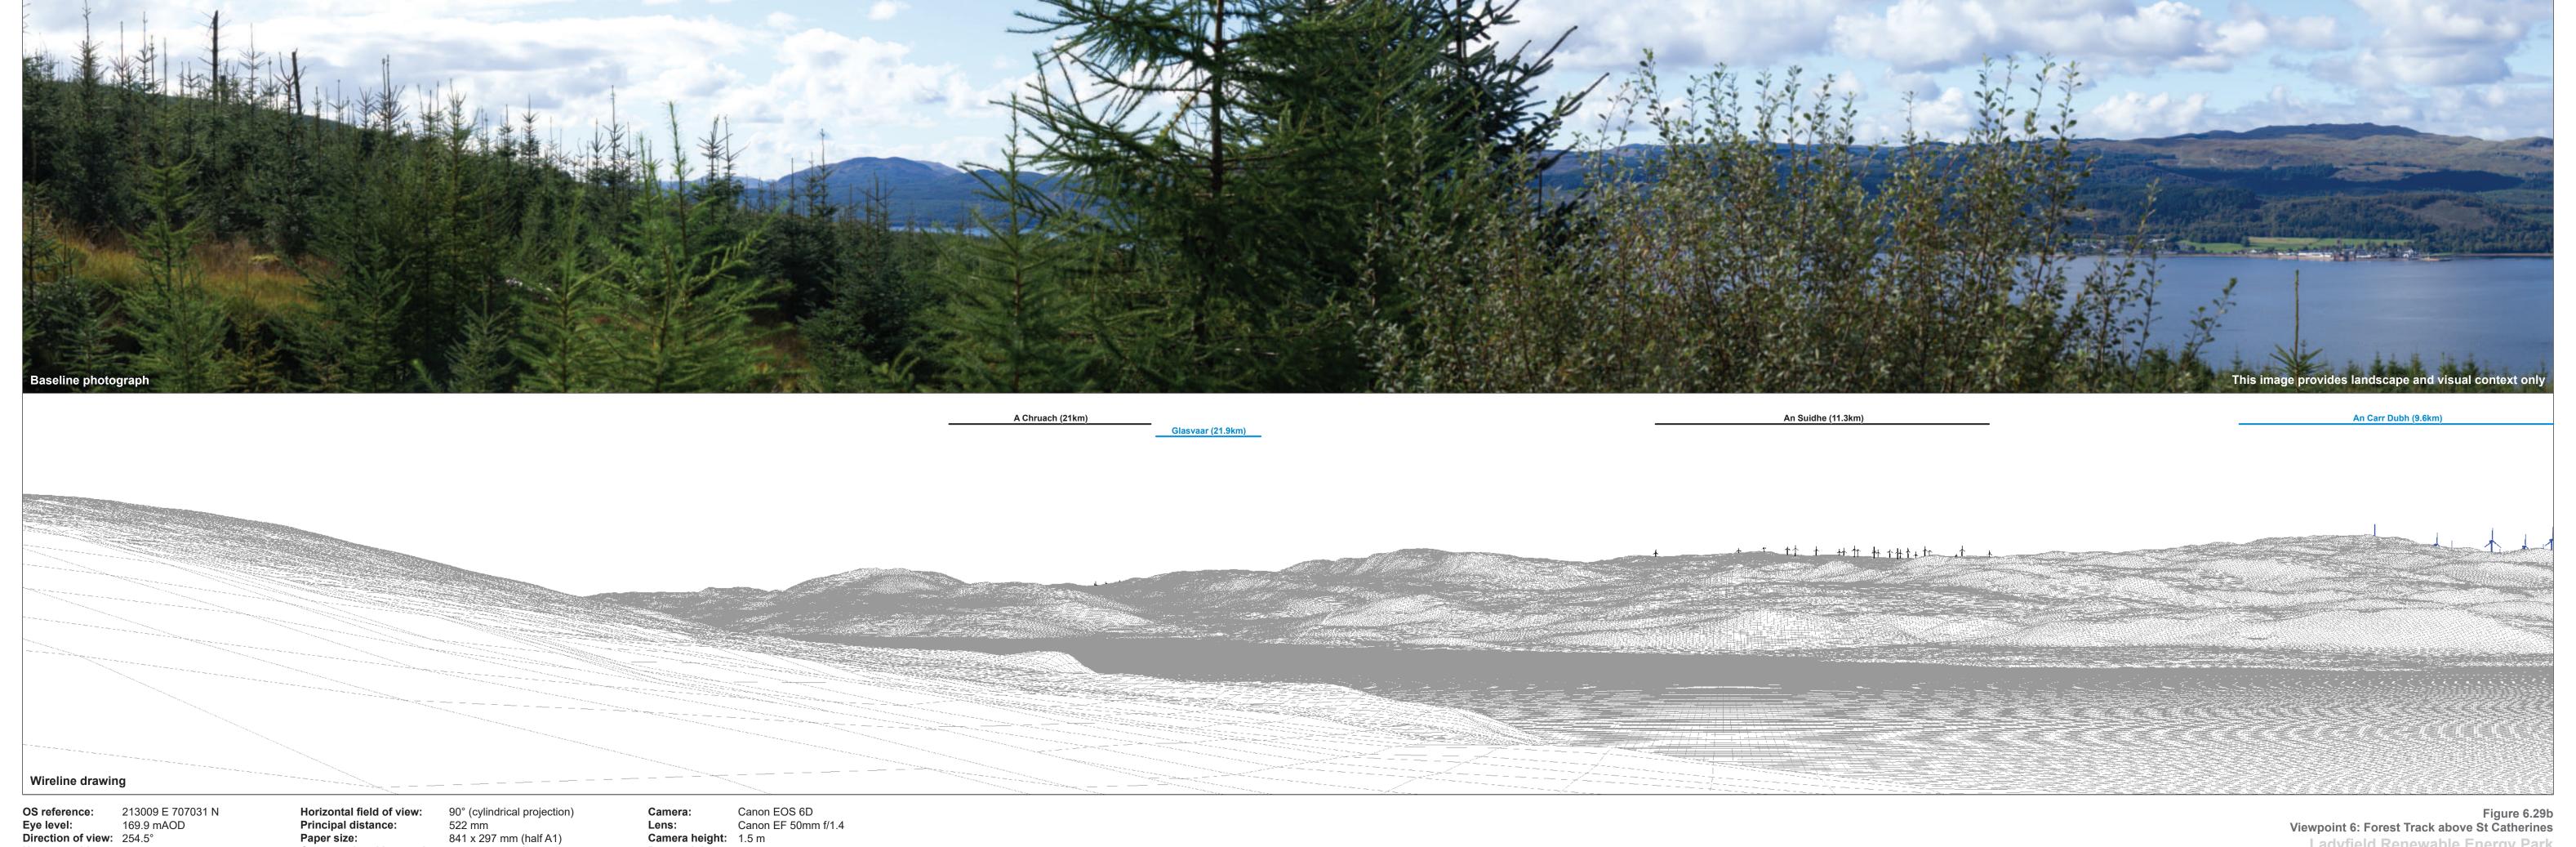

169.9 mAOD

Paper size:

Correct printed image size: 820 x 130 mm

Camera height: 1.5 m

**Date and time:** 24/09/2022 12:45

Direction of view: 254.5°

Nearest turbine: 8.21 km

**Viewpoint 6: Forest Track above St Catherines** Ladyfield Renewable Energy Park
© Crown copyright and database rights (2023) Ordnance Survey 0100031673.

Wireline drawing

**OS reference:** 213009 E 707031 N Eye level: 169.9 mAOD

**Horizontal field of view:** 90° (cylindrical projection) Principal distance: 522 mm Direction of view: 344.5° Paper size: 841 x 297 mm (half A1) Nearest turbine: 8.21 km Correct printed image size: 820 x 130 mm

Canon EOS 6D Canon EF 50mm f/1.4 Camera height: 1.5 m **Date and time:** 24/09/2022 12:45

**Viewpoint 6: Forest Track above St Catherines** Ladyfield Renewable Energy Park
© Crown copyright and database rights (2023) Ordnance Survey 0100031673.