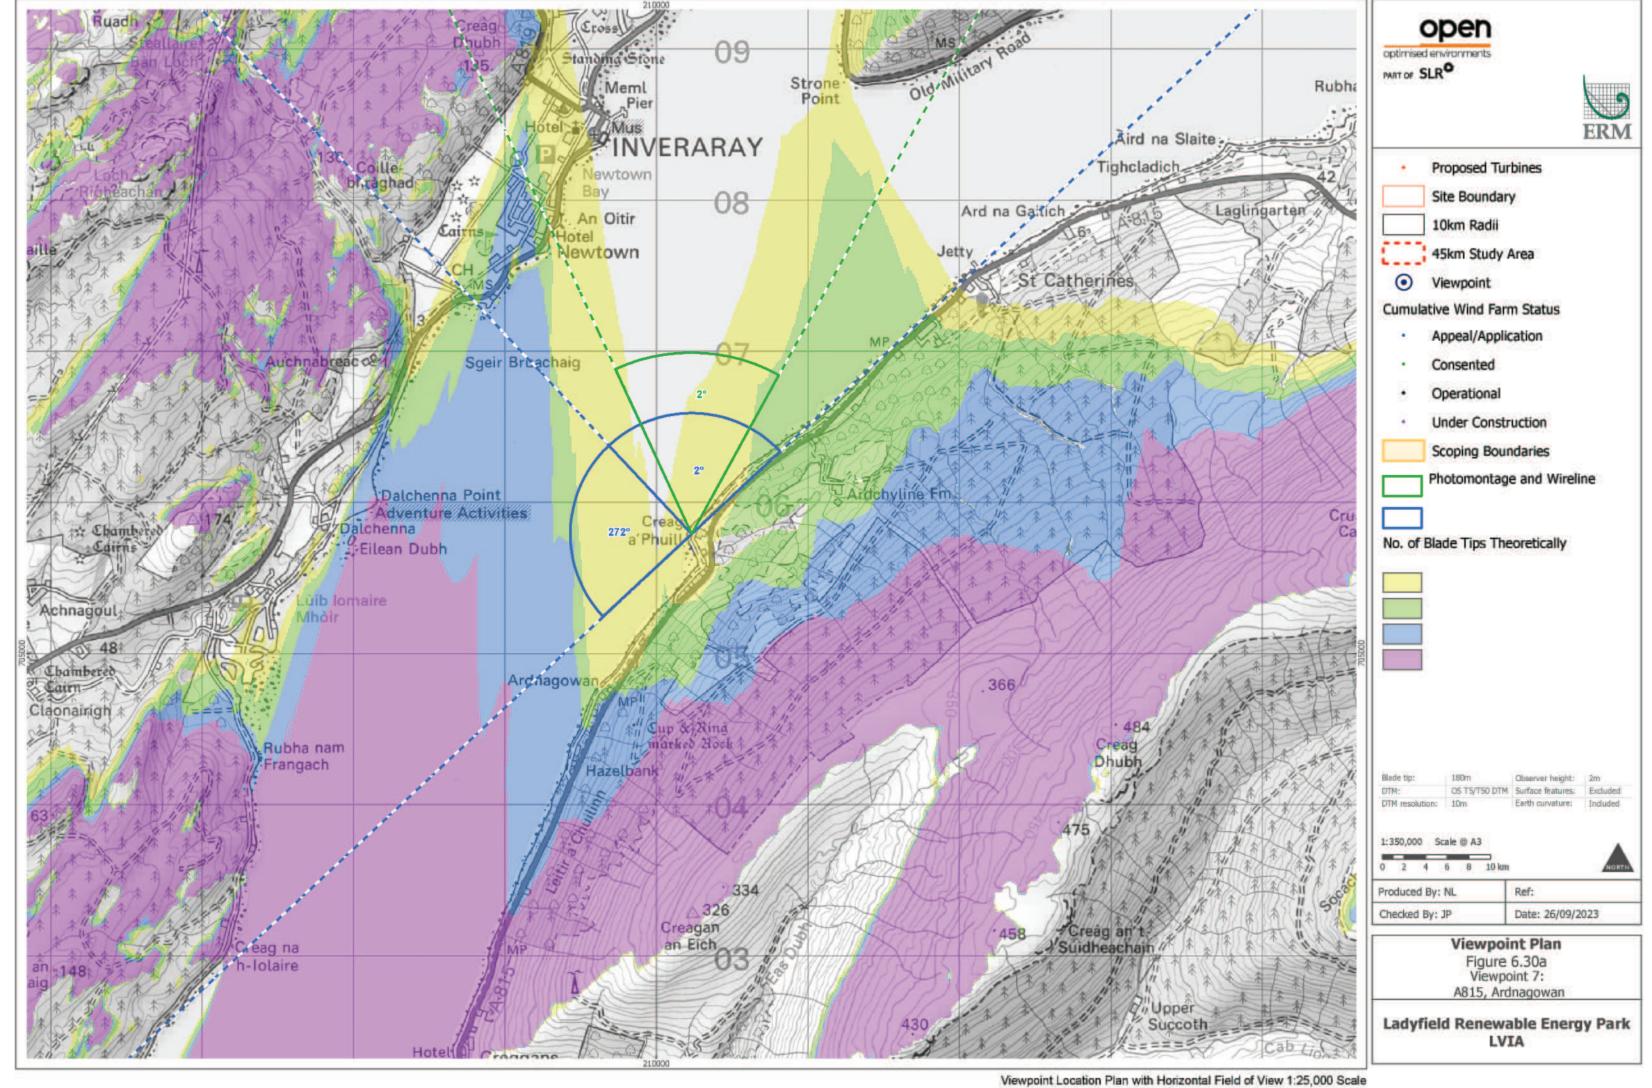

169.9 mAOD

Paper size:

Correct printed image size: 820 x 130 mm

Camera height: 1.5 m

**Date and time:** 24/09/2022 12:45

Direction of view: 254.5°

Nearest turbine: 8.21 km

**Viewpoint 6: Forest Track above St Catherines** Ladyfield Renewable Energy Park
© Crown copyright and database rights (2023) Ordnance Survey 0100031673.

Wireline drawing

**OS reference:** 213009 E 707031 N Eye level: 169.9 mAOD

**Horizontal field of view:** 90° (cylindrical projection) Principal distance: 522 mm Direction of view: 344.5° Paper size: 841 x 297 mm (half A1) Nearest turbine: 8.21 km Correct printed image size: 820 x 130 mm

Canon EOS 6D Canon EF 50mm f/1.4 Camera height: 1.5 m **Date and time:** 24/09/2022 12:45

**Viewpoint 6: Forest Track above St Catherines** Ladyfield Renewable Energy Park
© Crown copyright and database rights (2023) Ordnance Survey 0100031673.

OS reference: 213009 E 707031 N
Eye level: 169.9 mAOD
Direction of view: 344.5°
Nearest turbine: 8.21 km

Principal distance: 812.5 mm

Paper size: 841 x 297 mm (half A1)

Correct printed image size: 820 x 260 mm

Camera: Canon EOS 6D
Lens: Canon EF 50mm f/1.4
Camera height: 1.5 m
Date and time: 24/09/2022 12:45

Figure 6.29d Viewpoint 6: Forest Track above St Catherines Ladyfield Renewable Energy Park
© Crown copyright and database rights (2023) Ordnance Survey 0100031673.

OS reference: 213009 E 707031 N
Eye level: 169.9 mAOD
Direction of view: 344.5°
Nearest turbine: 8.21 km

Horizontal field of view: 53.5° (planar projection)

Principal distance: 812.5 mm

Paper size: 841 x 297 mm (half A1)

Correct printed image size: 820 x 260 mm

Camera: Canon EOS 6D
Lens: Canon EF 50mm f/1.4
Camera height: 1.5 m
Date and time: 24/09/2022 12:45

Figure 6.29e
Viewpoint 6: Forest Track above St Catherines
Ladyfield Renewable Energy Park
© Crown copyright and database rights (2023) Ordnance Survey 0100031673.