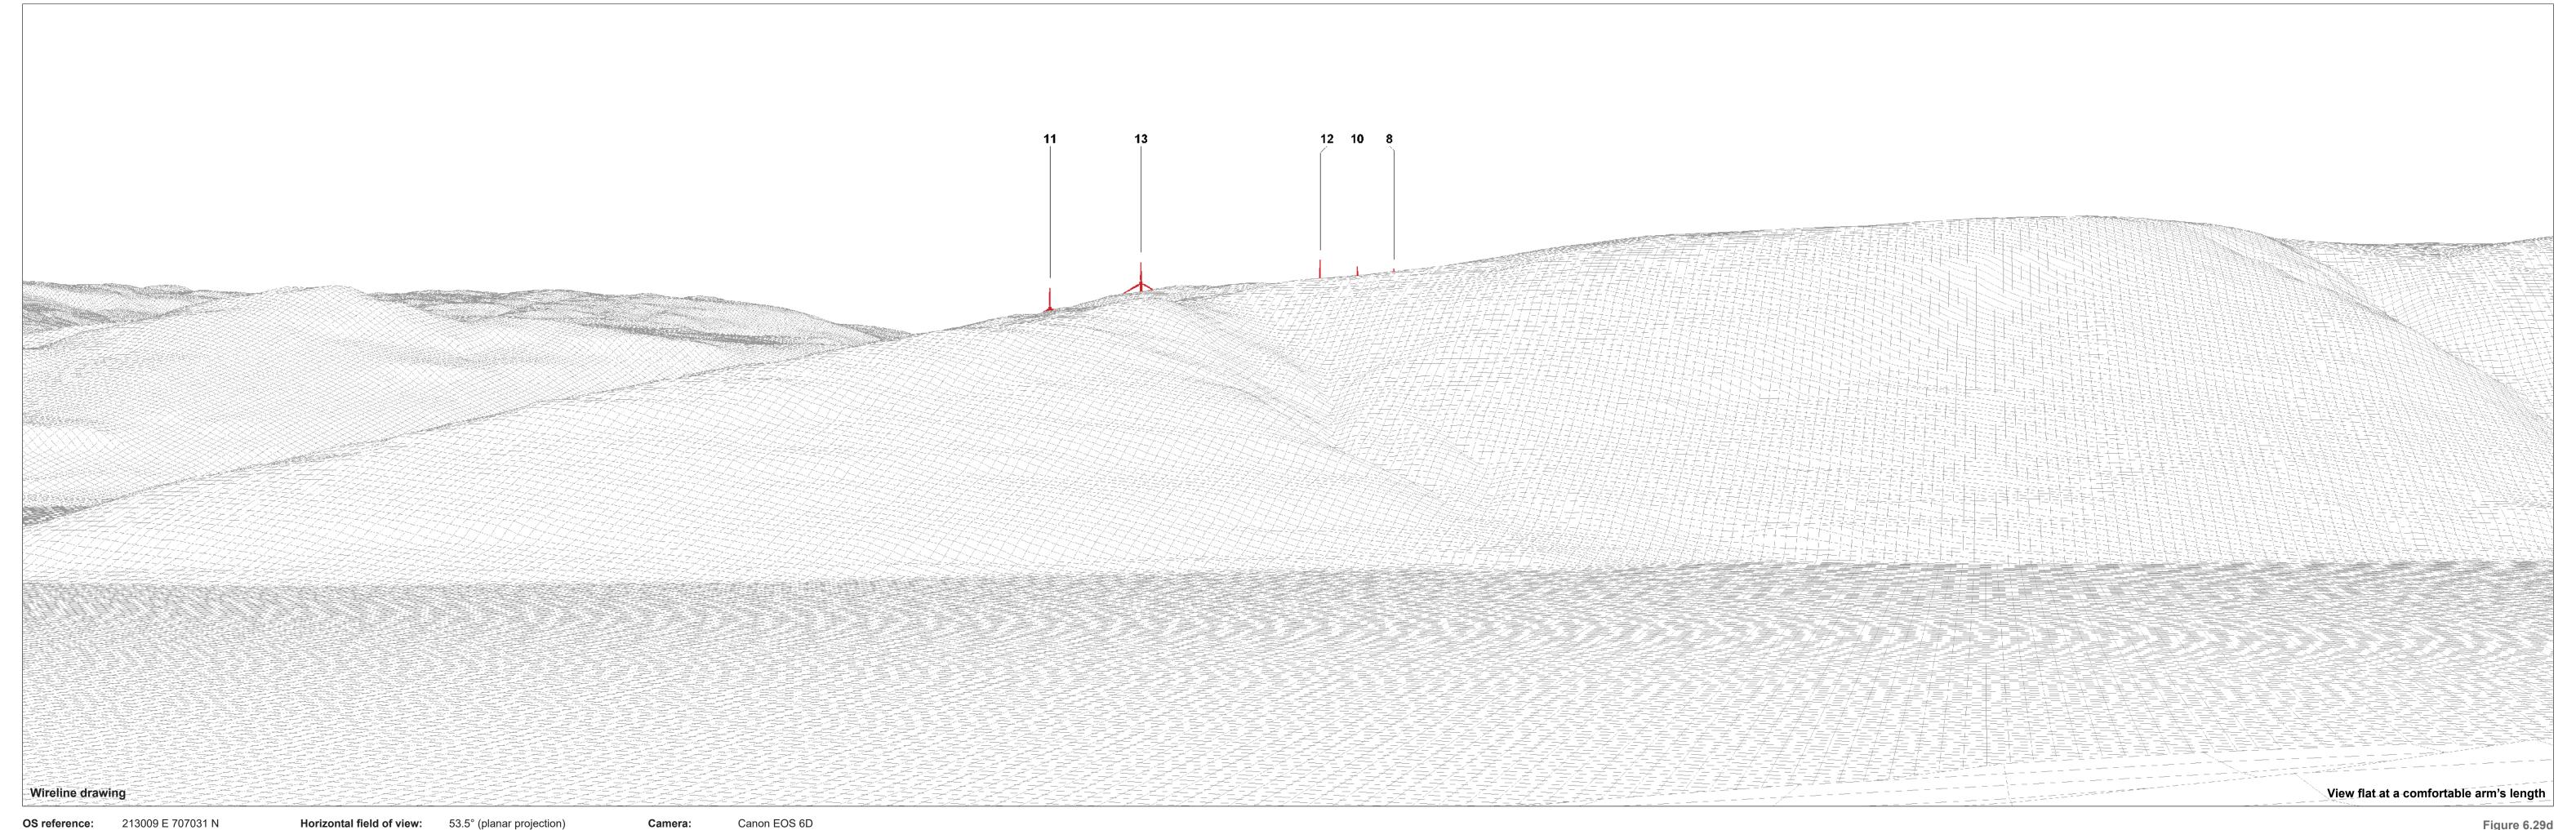

OS reference: 213009 E 707031 N
Eye level: 169.9 mAOD
Direction of view: 344.5°
Nearest turbine: 8.21 km

Horizontal field of view: 53.5° (planar projection)

Principal distance: 812.5 mm

Paper size: 841 x 297 mm (half A1)

Correct printed image size: 820 x 260 mm

Camera: Canon EOS 6D
Lens: Canon EF 50mm f/1.4
Camera height: 1.5 m
Date and time: 24/09/2022 12:45

Figure 6.29e
Viewpoint 6: Forest Track above St Catherines
Ladyfield Renewable Energy Park
© Crown copyright and database rights (2023) Ordnance Survey 0100031673.