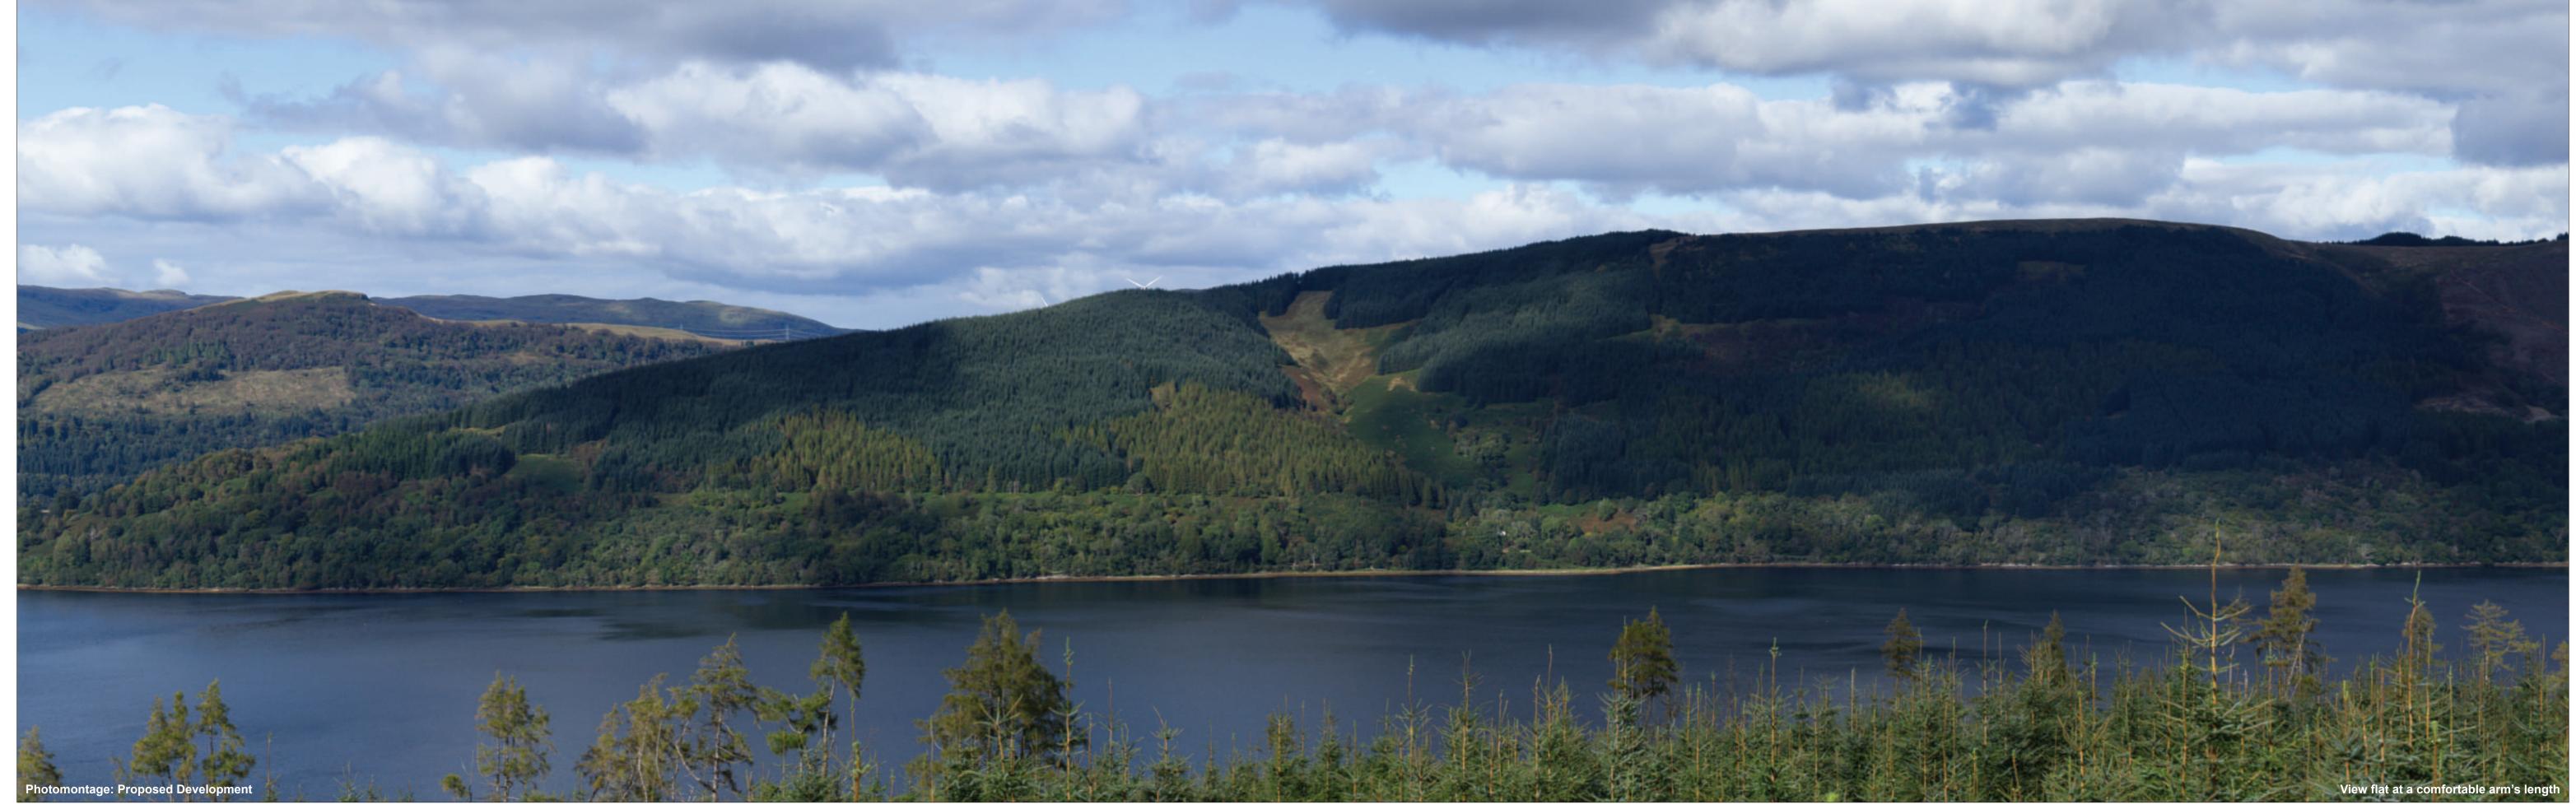

OS reference: 213009 E 707031 N
Eye level: 169.9 mAOD
Direction of view: 344.5°
Nearest turbine: 8.21 km

Horizontal field of view: 53.5° (planar projection)

Principal distance: 812.5 mm

Paper size: 841 x 297 mm (half A1)

Correct printed image size: 820 x 260 mm

Camera: Canon EOS 6D
Lens: Canon EF 50mm f/1.4
Camera height: 1.5 m
Date and time: 24/09/2022 12:45

Figure 6.29e
Viewpoint 6: Forest Track above St Catherines
Ladyfield Renewable Energy Park
© Crown copyright and database rights (2023) Ordnance Survey 0100031673.