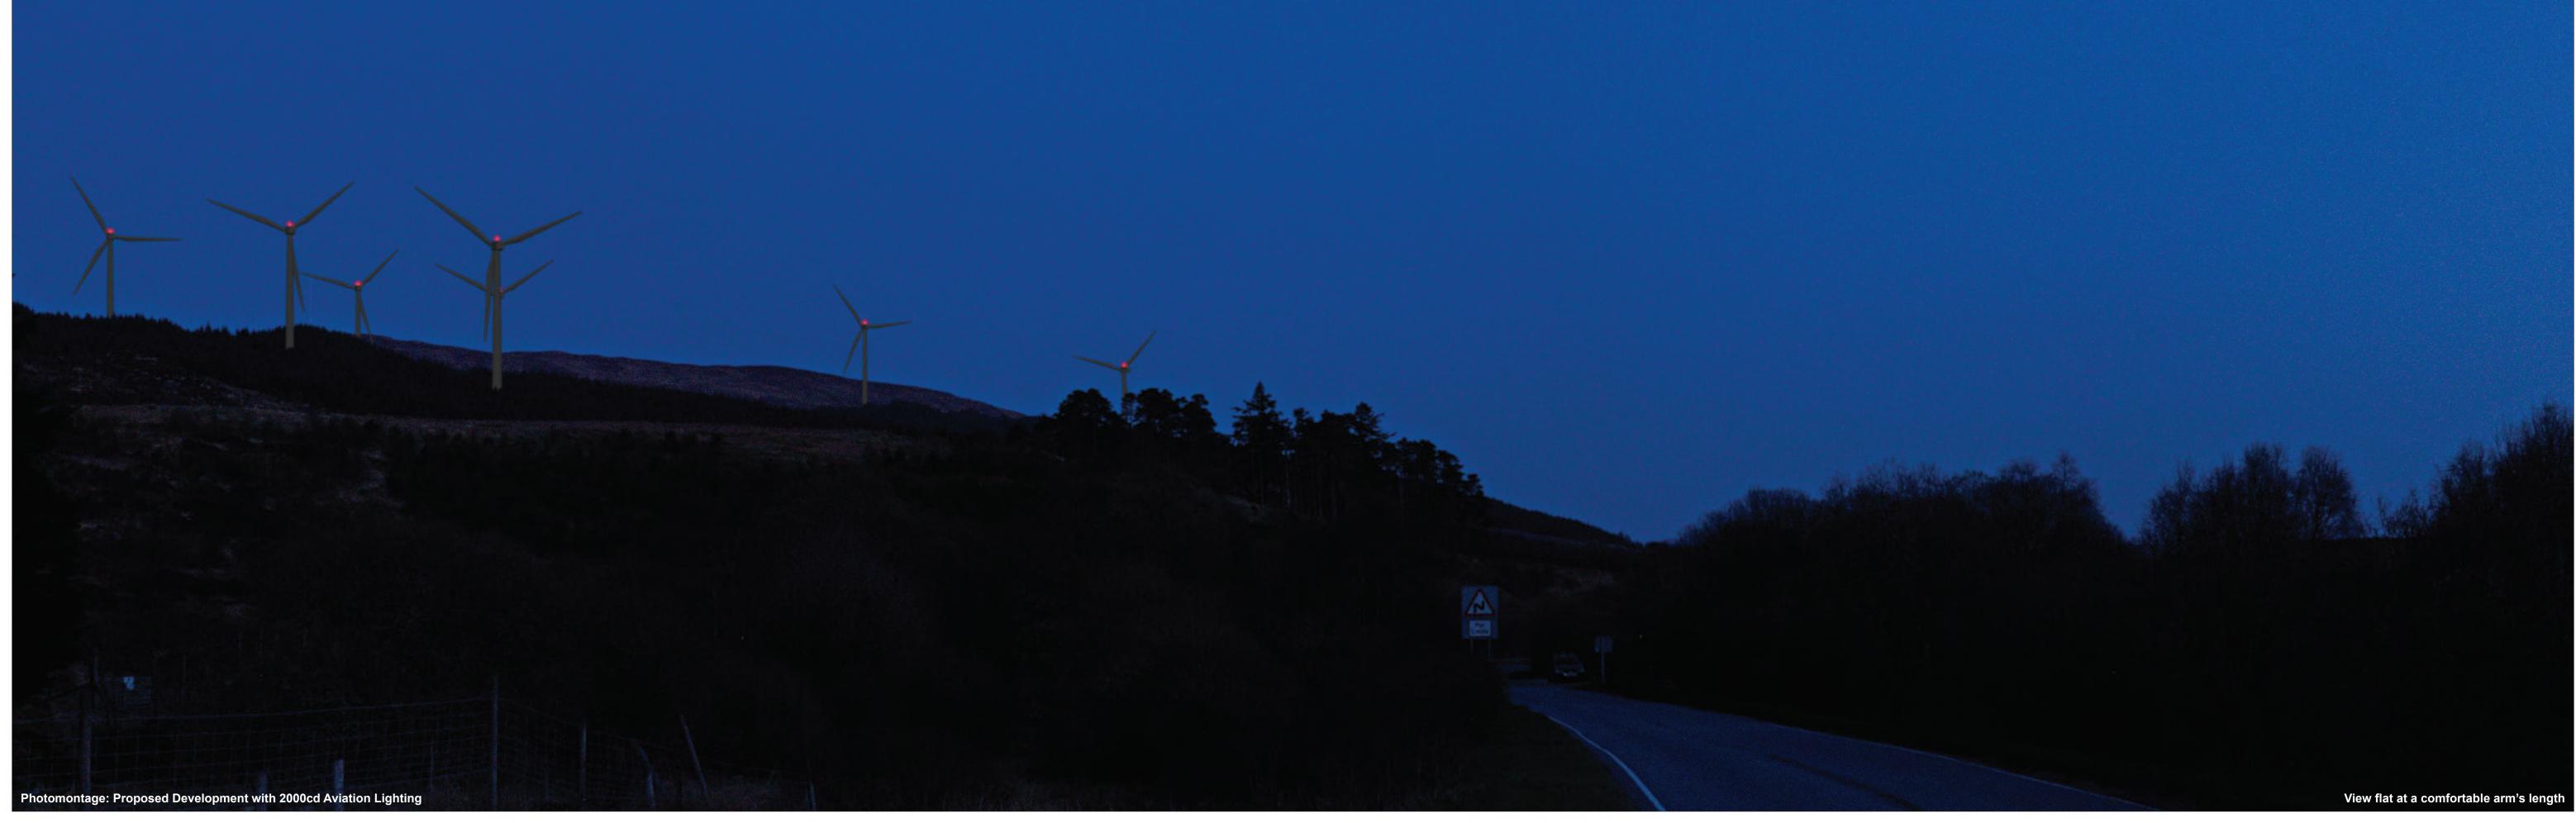

OS reference: 209340 E 718010 N Eye level: 148.5 mAOD Direction of view: 118.5° Nearest turbine: 1.56 km

Horizontal field of view: 53.5° (planar projection) Principal distance: 812.5 mm 841 x 297 mm (half A1) Paper size:

Correct printed image size: 820 x 260 mm

Camera: Camera height: 1.5 m

Canon EOS 6D Canon EF 50mm f/1.4

Date and time: 21/04/2022 20:04

Viewpoint 1: A819, Dorchaidean Eoin Ruadh-bhuidhe Ladyfield Renewable Energy Park © Crown copyright and database rights (2023) Ordnance Survey 0100031673.