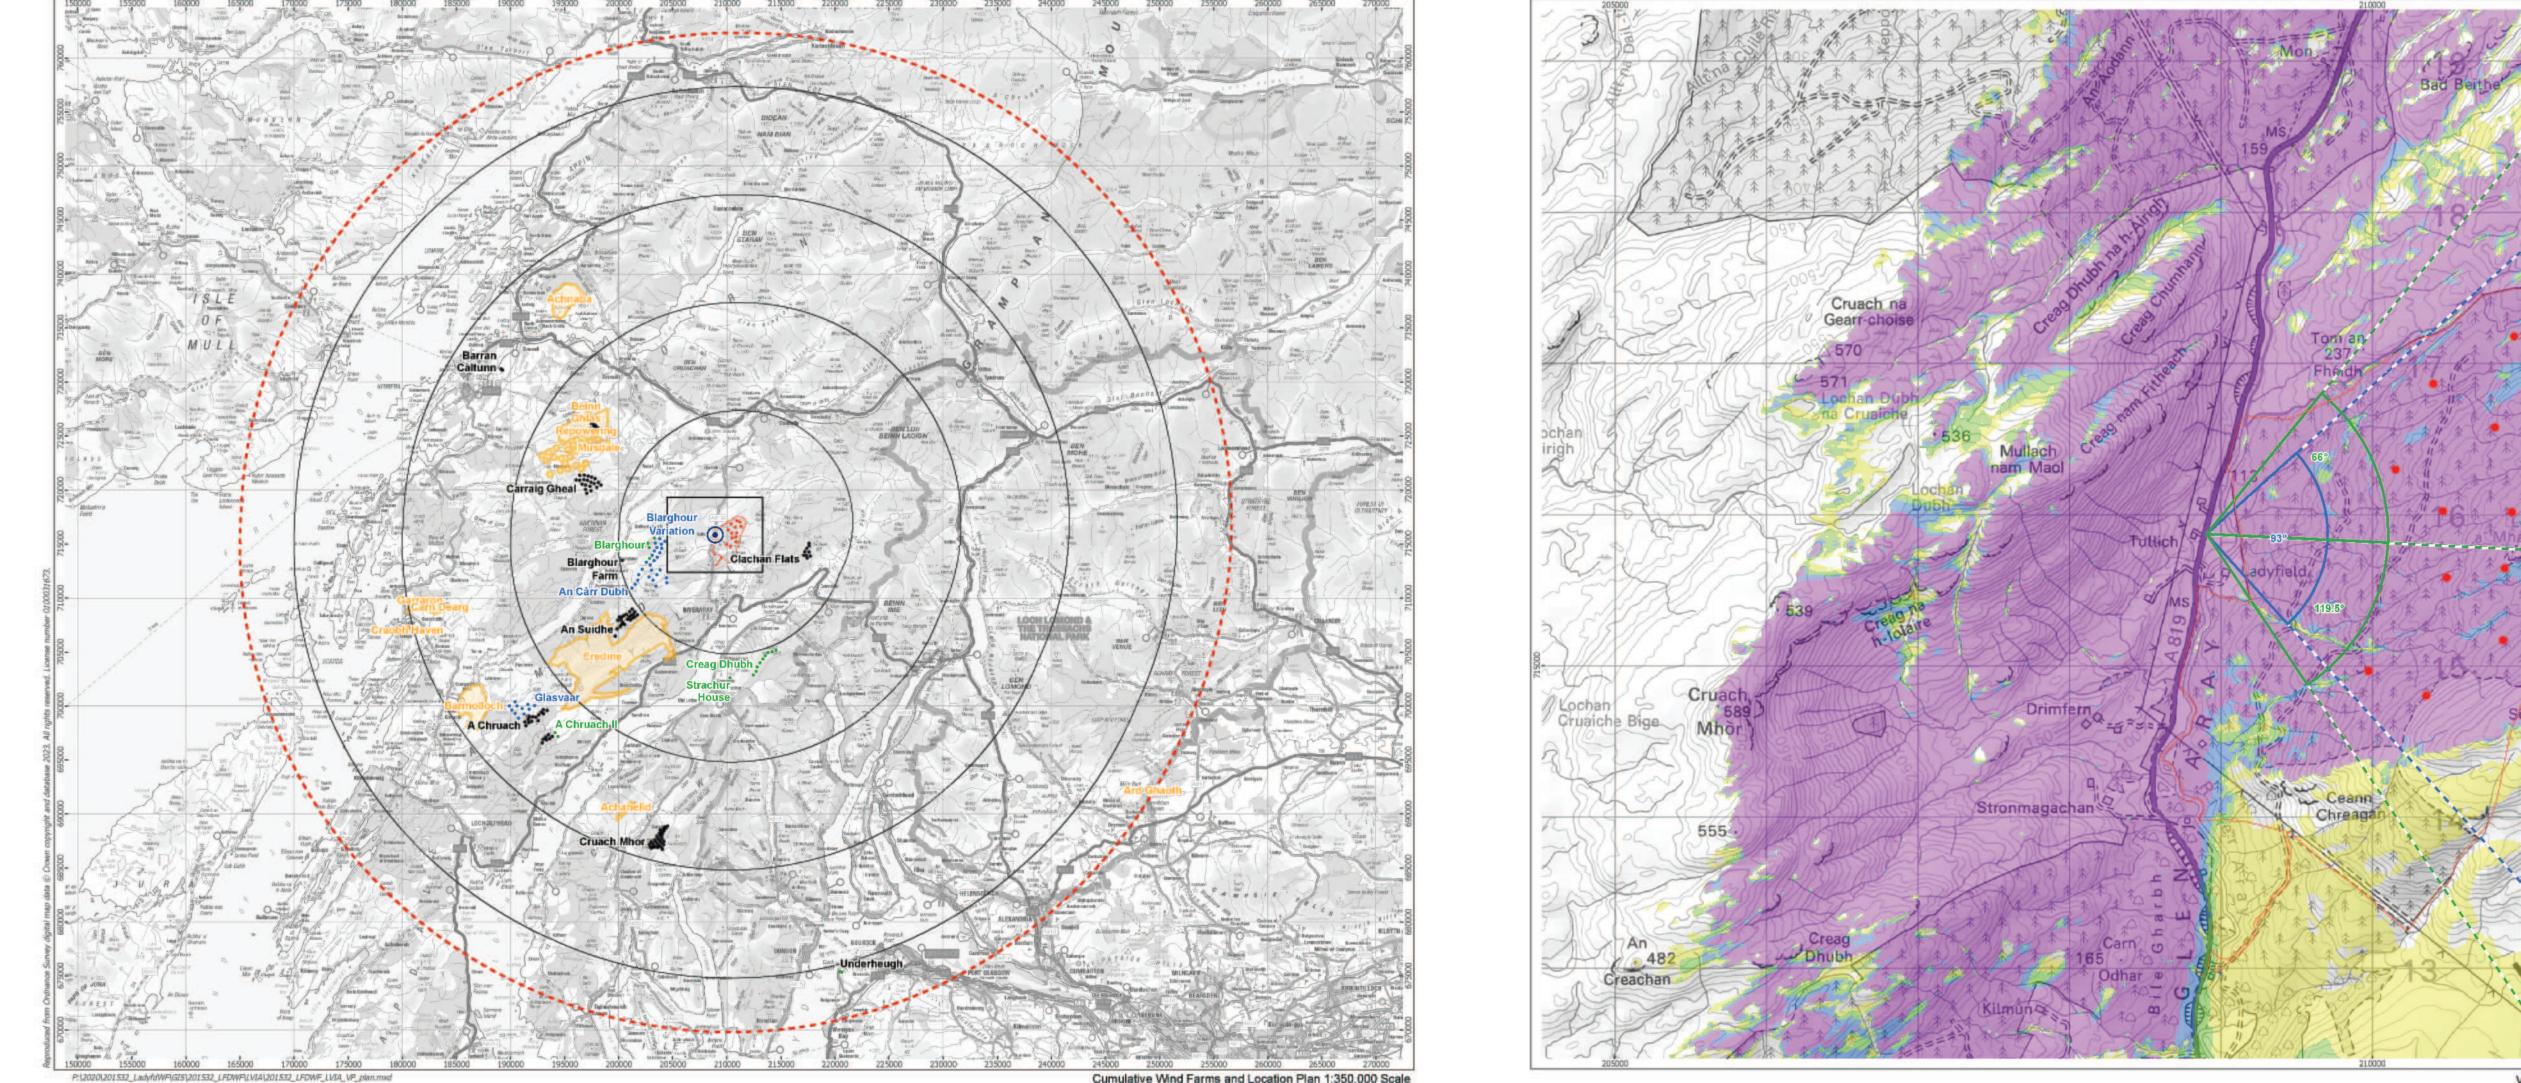

open
optimised environments
PART OF SLR

**Proposed Turbines** 

Site Boundary

10km Radii

Cumulative Wind Farm Status

Appeal/Application

**Under Construction** 

Scoping Boundaries

No. of Blade Tips Theoretically

1:350,000 Scale @ A3 0 2 4 6 8 10 km

Produced By: NL Checked By: JP

Photomontage and Wireline

Date: 26/09/2023

Viewpoint Plan

Figure 6.25a Viewpoint 2: A819, Tullich

Ladyfield Renewable Energy Park LVIA

Consented

Operational

45km Study Area

Viewpoint

ERM