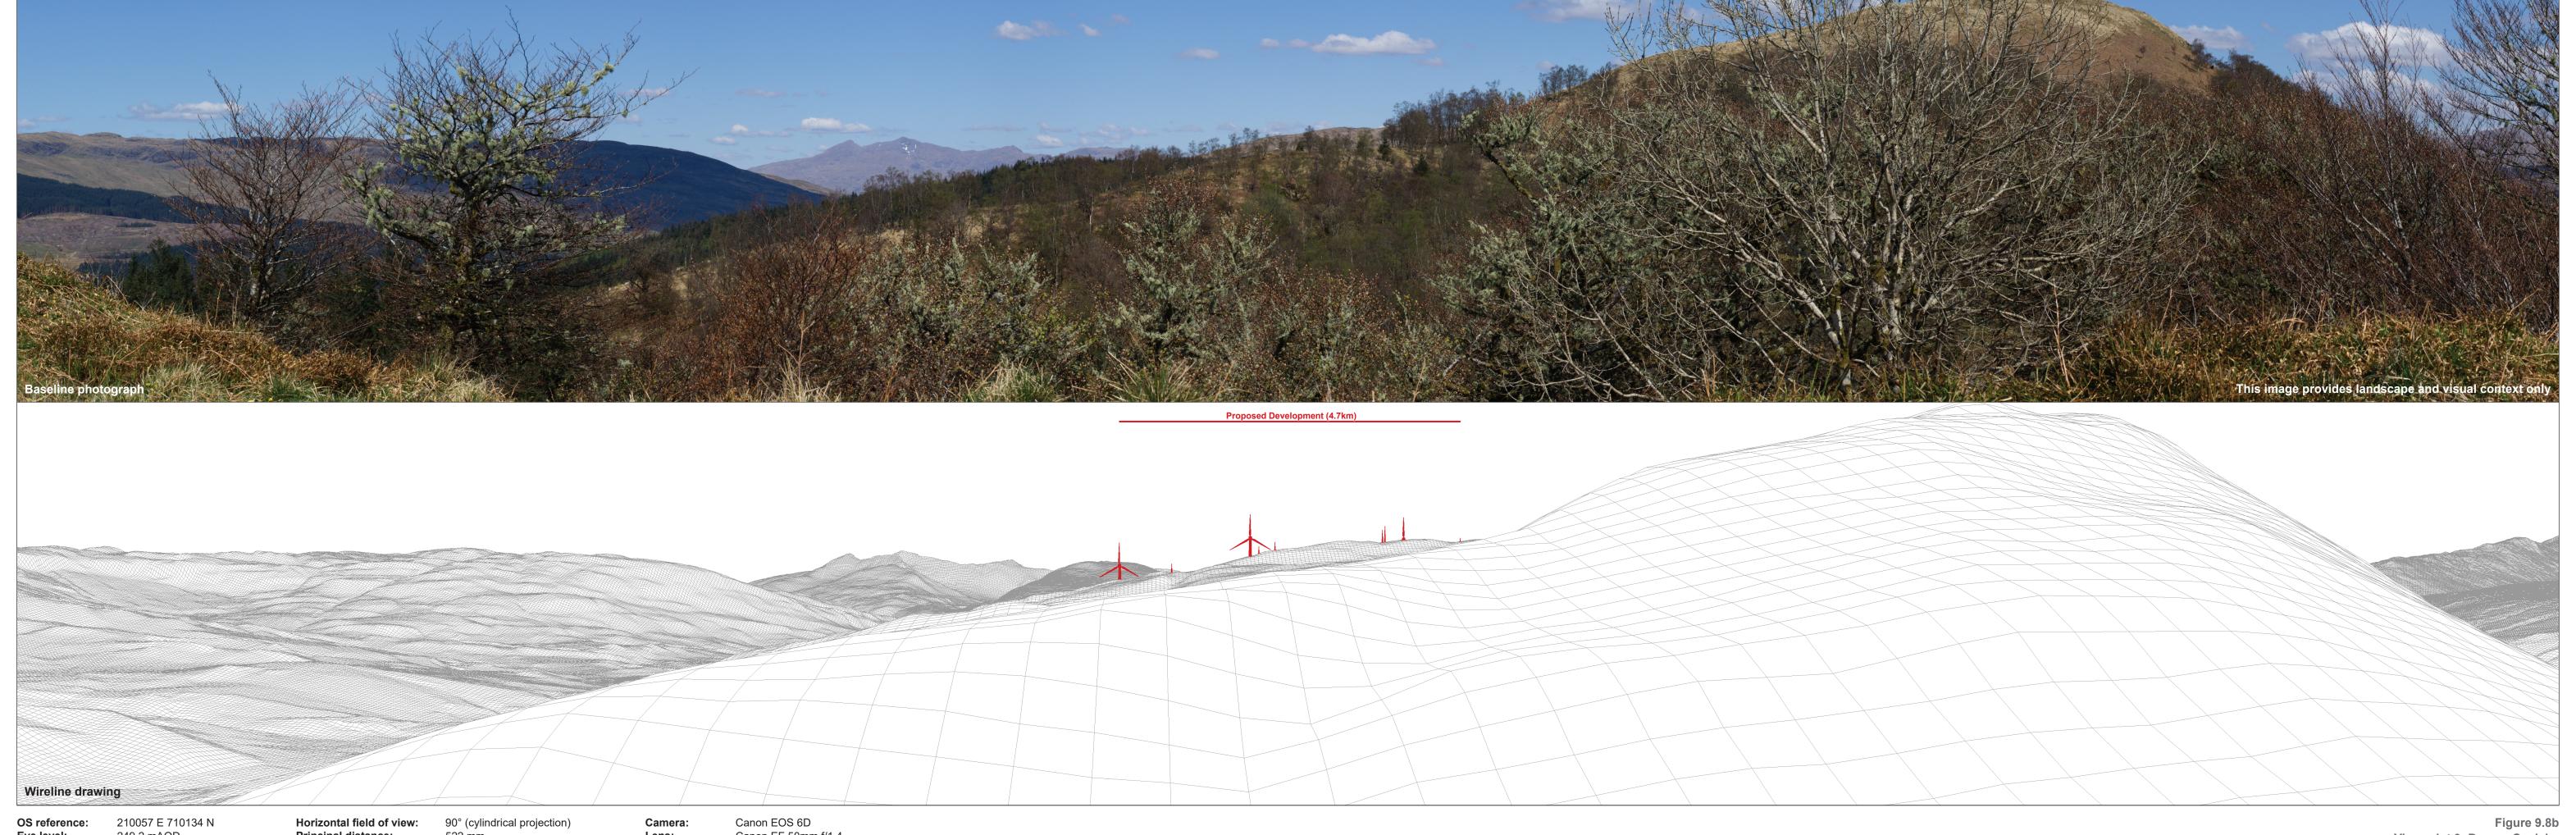

**Date and time:** 15/04/2023 15:06

Viewpoint 2: The Society School, Glen Aray (LB 11523) Ladyfield Renewable Energy Park
© Crown copyright and database rights (2023) Ordnance Survey 0100031673.

OS reference: 210057 E 710134 N
Eye level: 249.2 mAOD
Direction of view: 5°
Nearest turbine: 4.68 km

Horizontal field of view: 90° (cylindrical projection)
Principal distance: 522 mm
Paper size: 841 x 297 mm (half A1)
Correct printed image size: 820 x 130 mm

Camera: Canon EOS 6D
Lens: Canon EF 50mm f/1.4
Camera height: 2 m
Date and time: 22/04/2022 11:50

Viewpoint 3: Dun na Cuaiche
Ladyfield Renewable Energy Park
© Crown copyright and database rights (2023) Ordnance Survey 0100031673.