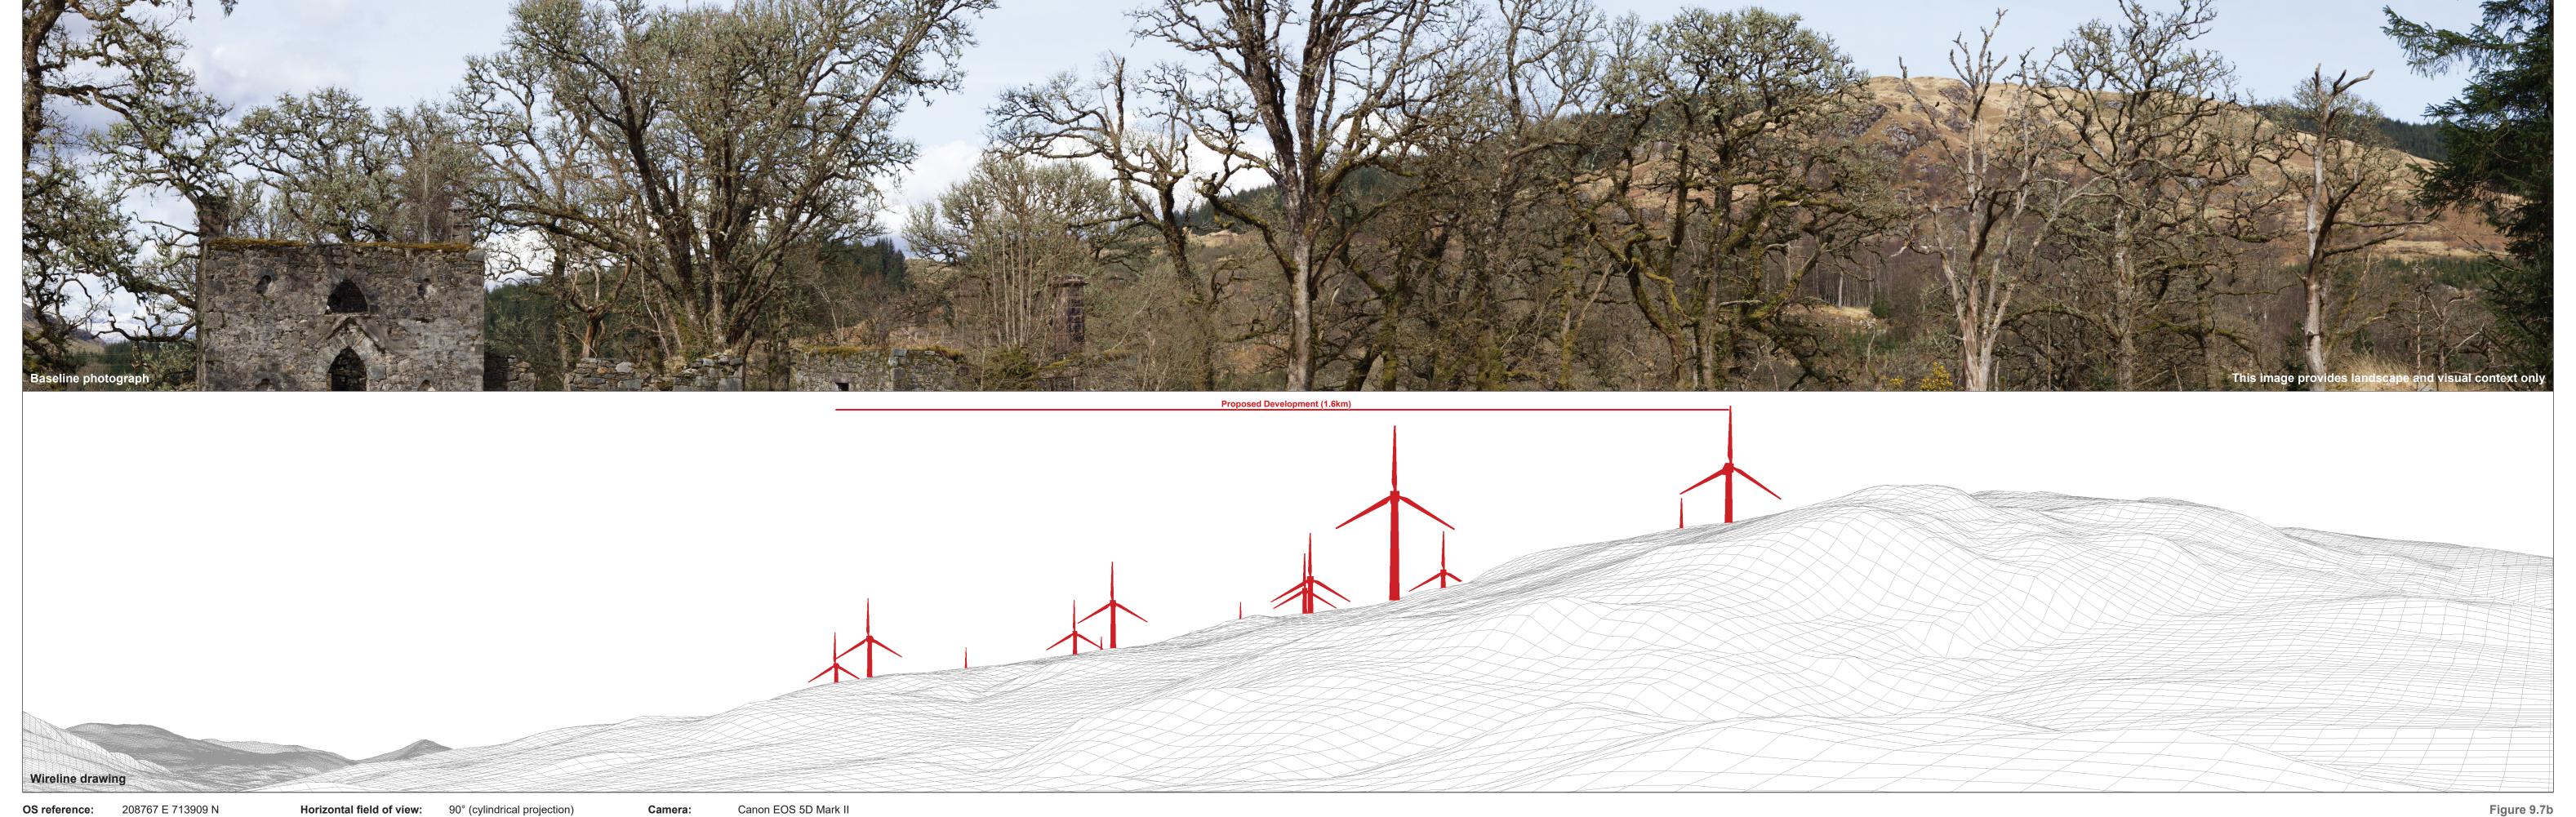

OS reference: 208767 E 713909
Eye level: 89.5 mAOD
Direction of view: 147.5°
Nearest turbine: 1.61 km

Principal distance: 90° (cylindrical projection 522 mm

Paper size: 841 x 297 mm (half A1)

Correct printed image size: 820 x 130 mm

Camera: Canon EOS 5D Mark II
Lens: Canon EF 50mm f/1.4
Camera height: 1.5 m
Date and time: 15/04/2023 15:06

Viewpoint 2: The Society School, Glen Aray (LB 11523)

Ladyfield Renewable Energy Park

© Crown copyright and database rights (2023) Ordnance Survey 0100031673.

OS reference: 208767 E 713909
Eye level: 89.5 mAOD
Direction of view: 147.5°
Nearest turbine: 1.61 km

Horizontal field of view: 53.5° (planar projection)

Principal distance: 812.5 mm

Paper size: 841 x 297 mm (half A1)

Correct printed image size: 820 x 260 mm

Camera: Canon EOS 5D Mark II
Lens: Canon EF 50mm f/1.4
Camera height: 1.5 m
Date and time: 15/04/2023 15:06

Viewpoint 2: The Society School, Glen Aray (LB 11523)

Ladyfield Renewable Energy Park

© Crown copyright and database rights (2023) Ordnance Survey 0100031673.

**OS reference**: 208767 E 713909 N Eye level: 89.5 mAOD Direction of view: 147.5° Nearest turbine: 1.61 km

Horizontal field of view: 53.5° (planar projection) 812.5 mm 841 x 297 mm (half A1) Principal distance: Paper size: Correct printed image size: 820 x 260 mm

Canon EOS 5D Mark II Camera: Canon EF 50mm f/1.4 Camera height: 1.5 m

**Date and time:** 15/04/2023 15:06

Viewpoint 2: The Society School, Glen Aray (LB 11523) Ladyfield Renewable Energy Park
© Crown copyright and database rights (2023) Ordnance Survey 0100031673.

OS reference: 210057 E 710134 N
Eye level: 249.2 mAOD
Direction of view: 5°
Nearest turbine: 4.68 km