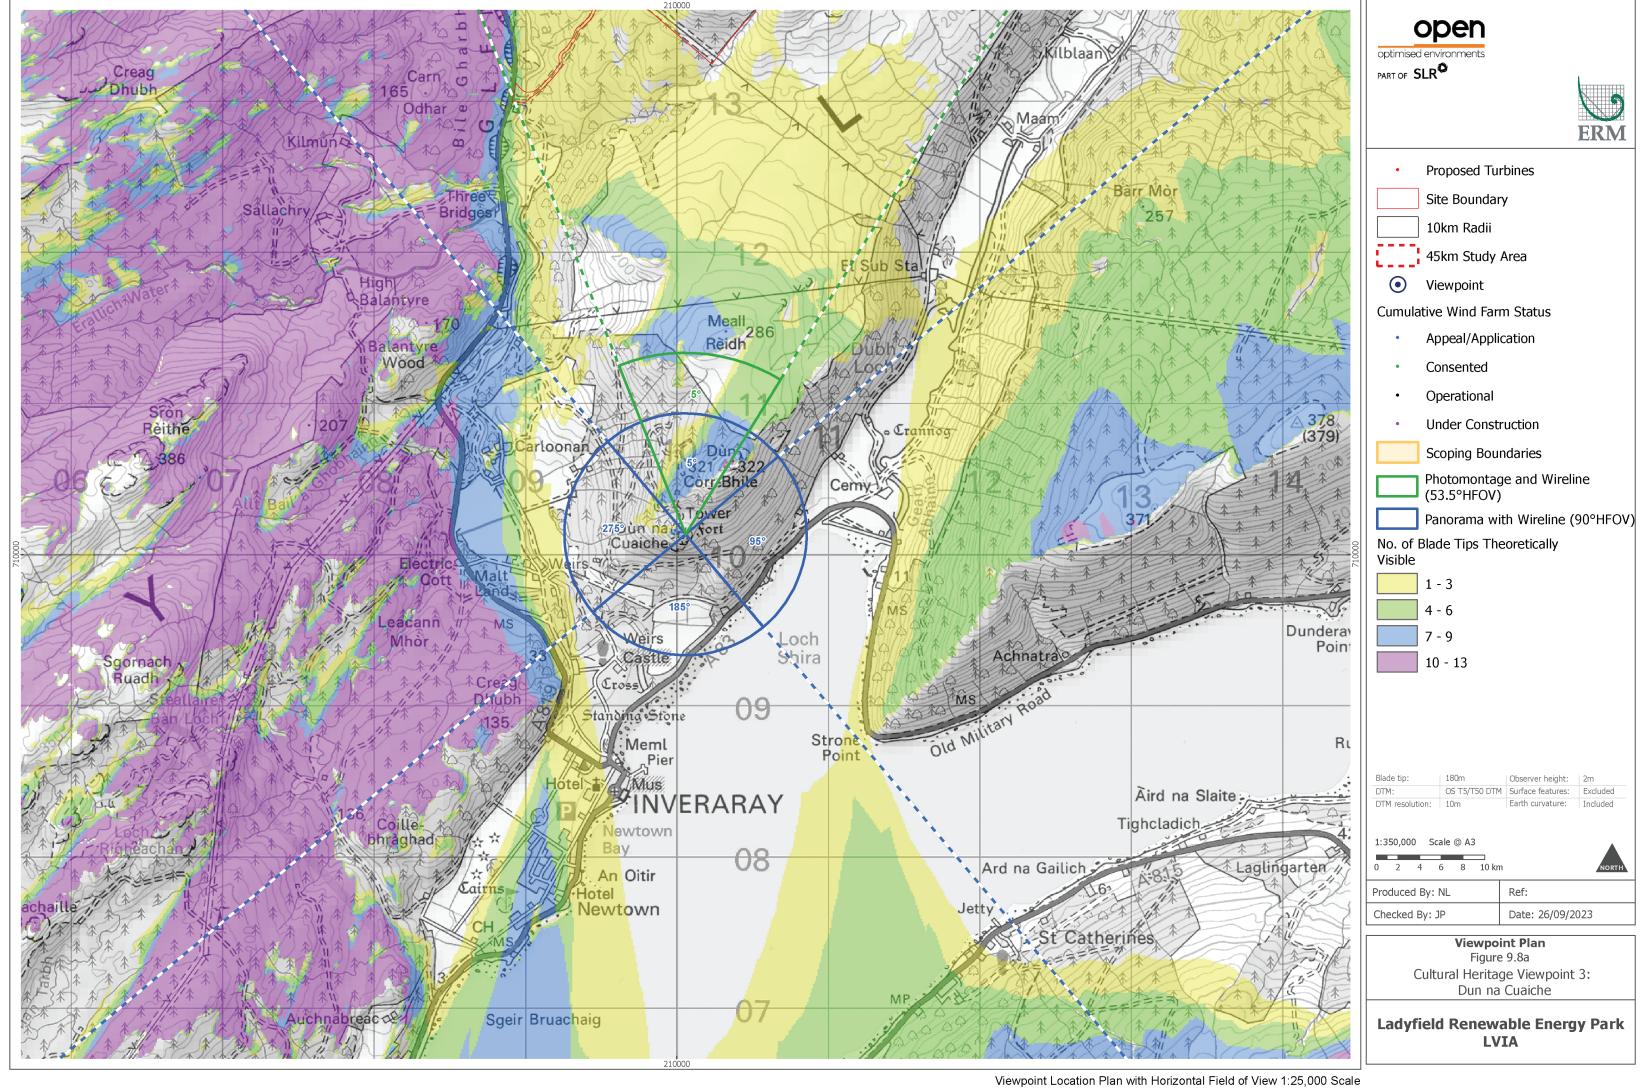

OS reference: 208767 E 713909
Eye level: 89.5 mAOD
Direction of view: 147.5°
Nearest turbine: 1.61 km

Principal distance: 90° (cylindrical projection 522 mm

Paper size: 841 x 297 mm (half A1)

Correct printed image size: 820 x 130 mm

Camera: Canon EOS 5D Mark II
Lens: Canon EF 50mm f/1.4
Camera height: 1.5 m
Date and time: 15/04/2023 15:06

Viewpoint 2: The Society School, Glen Aray (LB 11523)

Ladyfield Renewable Energy Park

© Crown copyright and database rights (2023) Ordnance Survey 0100031673.

OS reference: 208767 E 713909
Eye level: 89.5 mAOD
Direction of view: 147.5°
Nearest turbine: 1.61 km

Horizontal field of view: 53.5° (planar projection)

Principal distance: 812.5 mm

Paper size: 841 x 297 mm (half A1)

Correct printed image size: 820 x 260 mm

Camera: Canon EOS 5D Mark II
Lens: Canon EF 50mm f/1.4
Camera height: 1.5 m
Date and time: 15/04/2023 15:06

Viewpoint 2: The Society School, Glen Aray (LB 11523)

Ladyfield Renewable Energy Park

© Crown copyright and database rights (2023) Ordnance Survey 0100031673.

**OS reference**: 208767 E 713909 N Eye level: 89.5 mAOD Direction of view: 147.5° Nearest turbine: 1.61 km

Horizontal field of view: 53.5° (planar projection) 812.5 mm 841 x 297 mm (half A1) Principal distance: Paper size: Correct printed image size: 820 x 260 mm

Canon EOS 5D Mark II Camera: Canon EF 50mm f/1.4 Camera height: 1.5 m

**Date and time:** 15/04/2023 15:06

Viewpoint 2: The Society School, Glen Aray (LB 11523) Ladyfield Renewable Energy Park
© Crown copyright and database rights (2023) Ordnance Survey 0100031673.

OS reference: 210057 E 710134 N
Eye level: 249.2 mAOD
Direction of view: 5°
Nearest turbine: 4.68 km