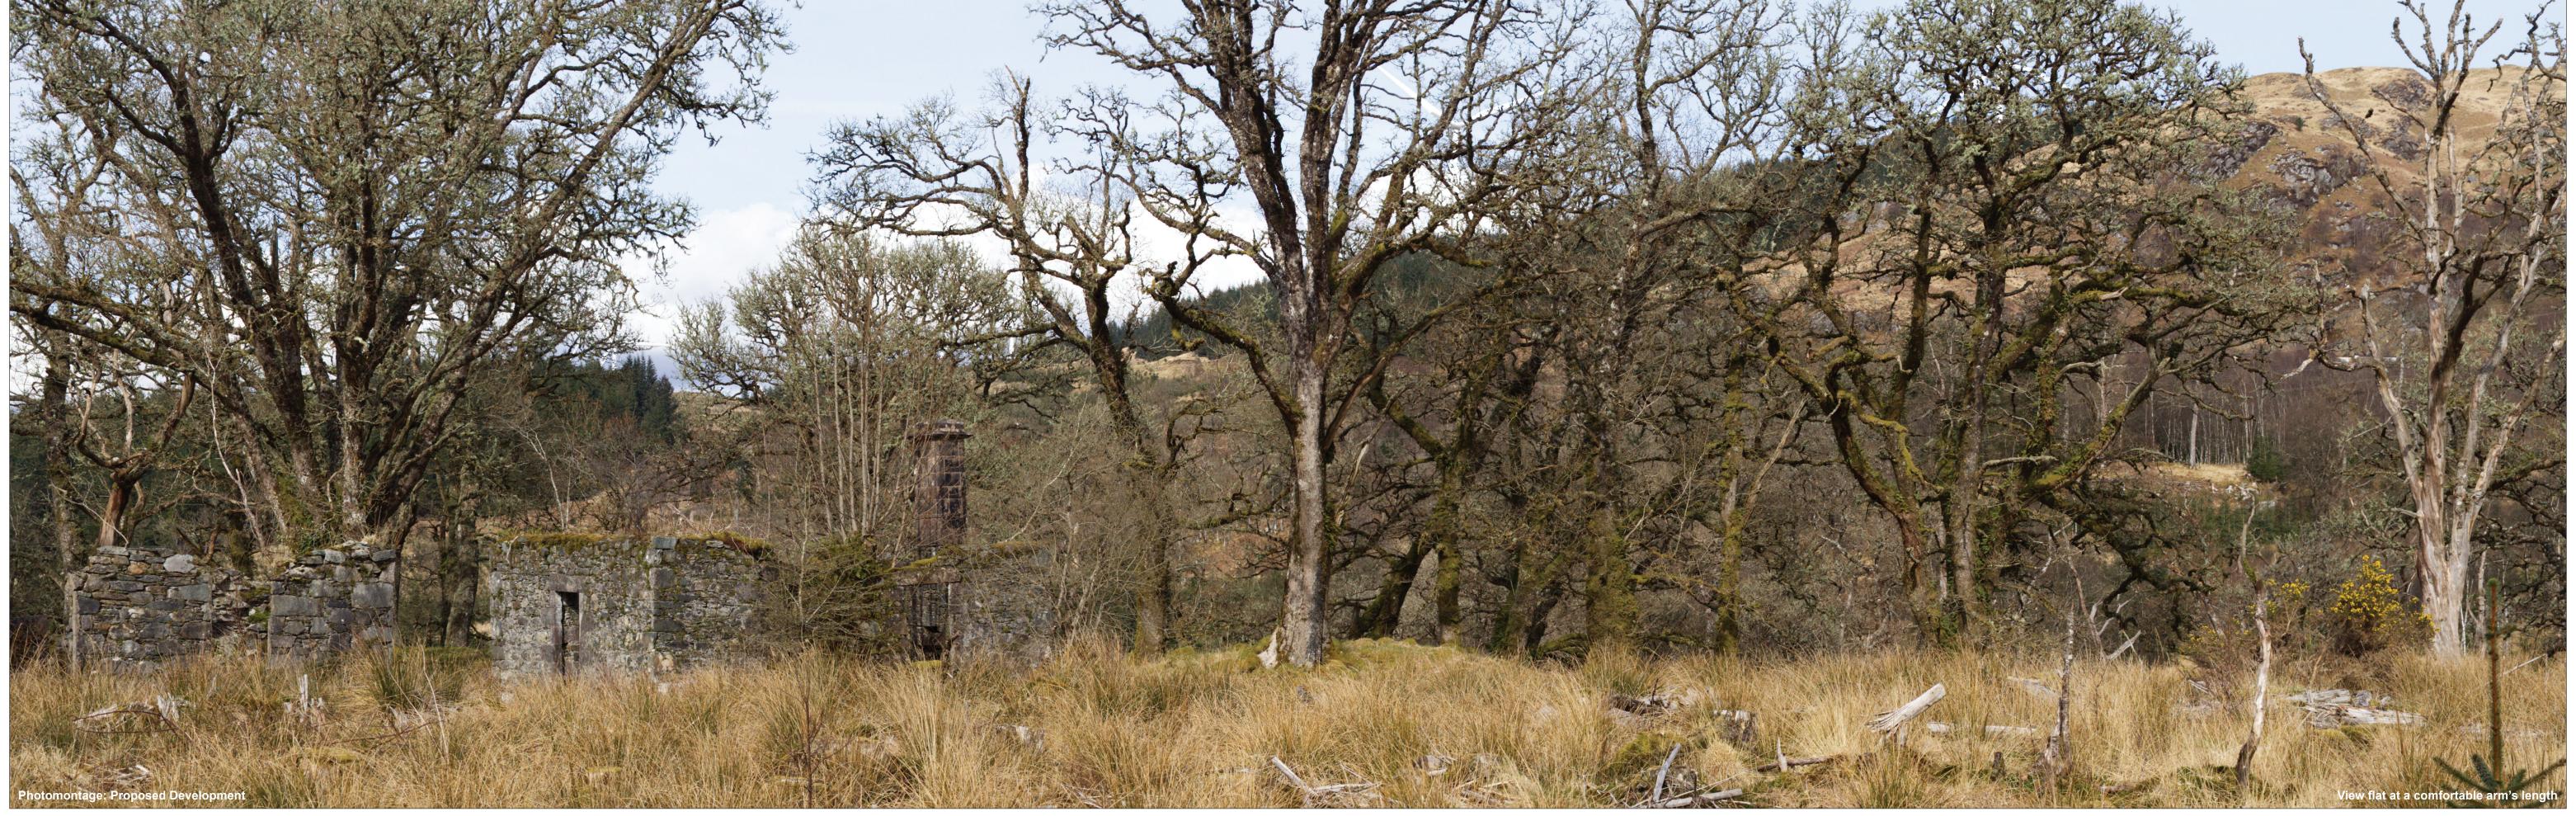

OS reference: 208767 E 713909
Eye level: 89.5 mAOD
Direction of view: 147.5°
Nearest turbine: 1.61 km

Principal distance: 90° (cylindrical projection 522 mm

Paper size: 841 x 297 mm (half A1)

Correct printed image size: 820 x 130 mm

Camera: Canon EOS 5D Mark II
Lens: Canon EF 50mm f/1.4
Camera height: 1.5 m
Date and time: 15/04/2023 15:06

Viewpoint 2: The Society School, Glen Aray (LB 11523)

Ladyfield Renewable Energy Park

© Crown copyright and database rights (2023) Ordnance Survey 0100031673.

OS reference: 208767 E 713909
Eye level: 89.5 mAOD
Direction of view: 147.5°
Nearest turbine: 1.61 km

Horizontal field of view: 53.5° (planar projection)

Principal distance: 812.5 mm

Paper size: 841 x 297 mm (half A1)

Correct printed image size: 820 x 260 mm

Camera: Canon EOS 5D Mark II
Lens: Canon EF 50mm f/1.4
Camera height: 1.5 m
Date and time: 15/04/2023 15:06

Viewpoint 2: The Society School, Glen Aray (LB 11523)

Ladyfield Renewable Energy Park

© Crown copyright and database rights (2023) Ordnance Survey 0100031673.

**OS reference**: 208767 E 713909 N Eye level: 89.5 mAOD Direction of view: 147.5° Nearest turbine: 1.61 km

Horizontal field of view: 53.5° (planar projection) 812.5 mm 841 x 297 mm (half A1) Principal distance: Paper size: Correct printed image size: 820 x 260 mm

Canon EOS 5D Mark II Camera: Canon EF 50mm f/1.4 Camera height: 1.5 m

**Date and time:** 15/04/2023 15:06

Viewpoint 2: The Society School, Glen Aray (LB 11523) Ladyfield Renewable Energy Park
© Crown copyright and database rights (2023) Ordnance Survey 0100031673.

OS reference: 210057 E 710134 N
Eye level: 249.2 mAOD
Direction of view: 5°
Nearest turbine: 4.68 km