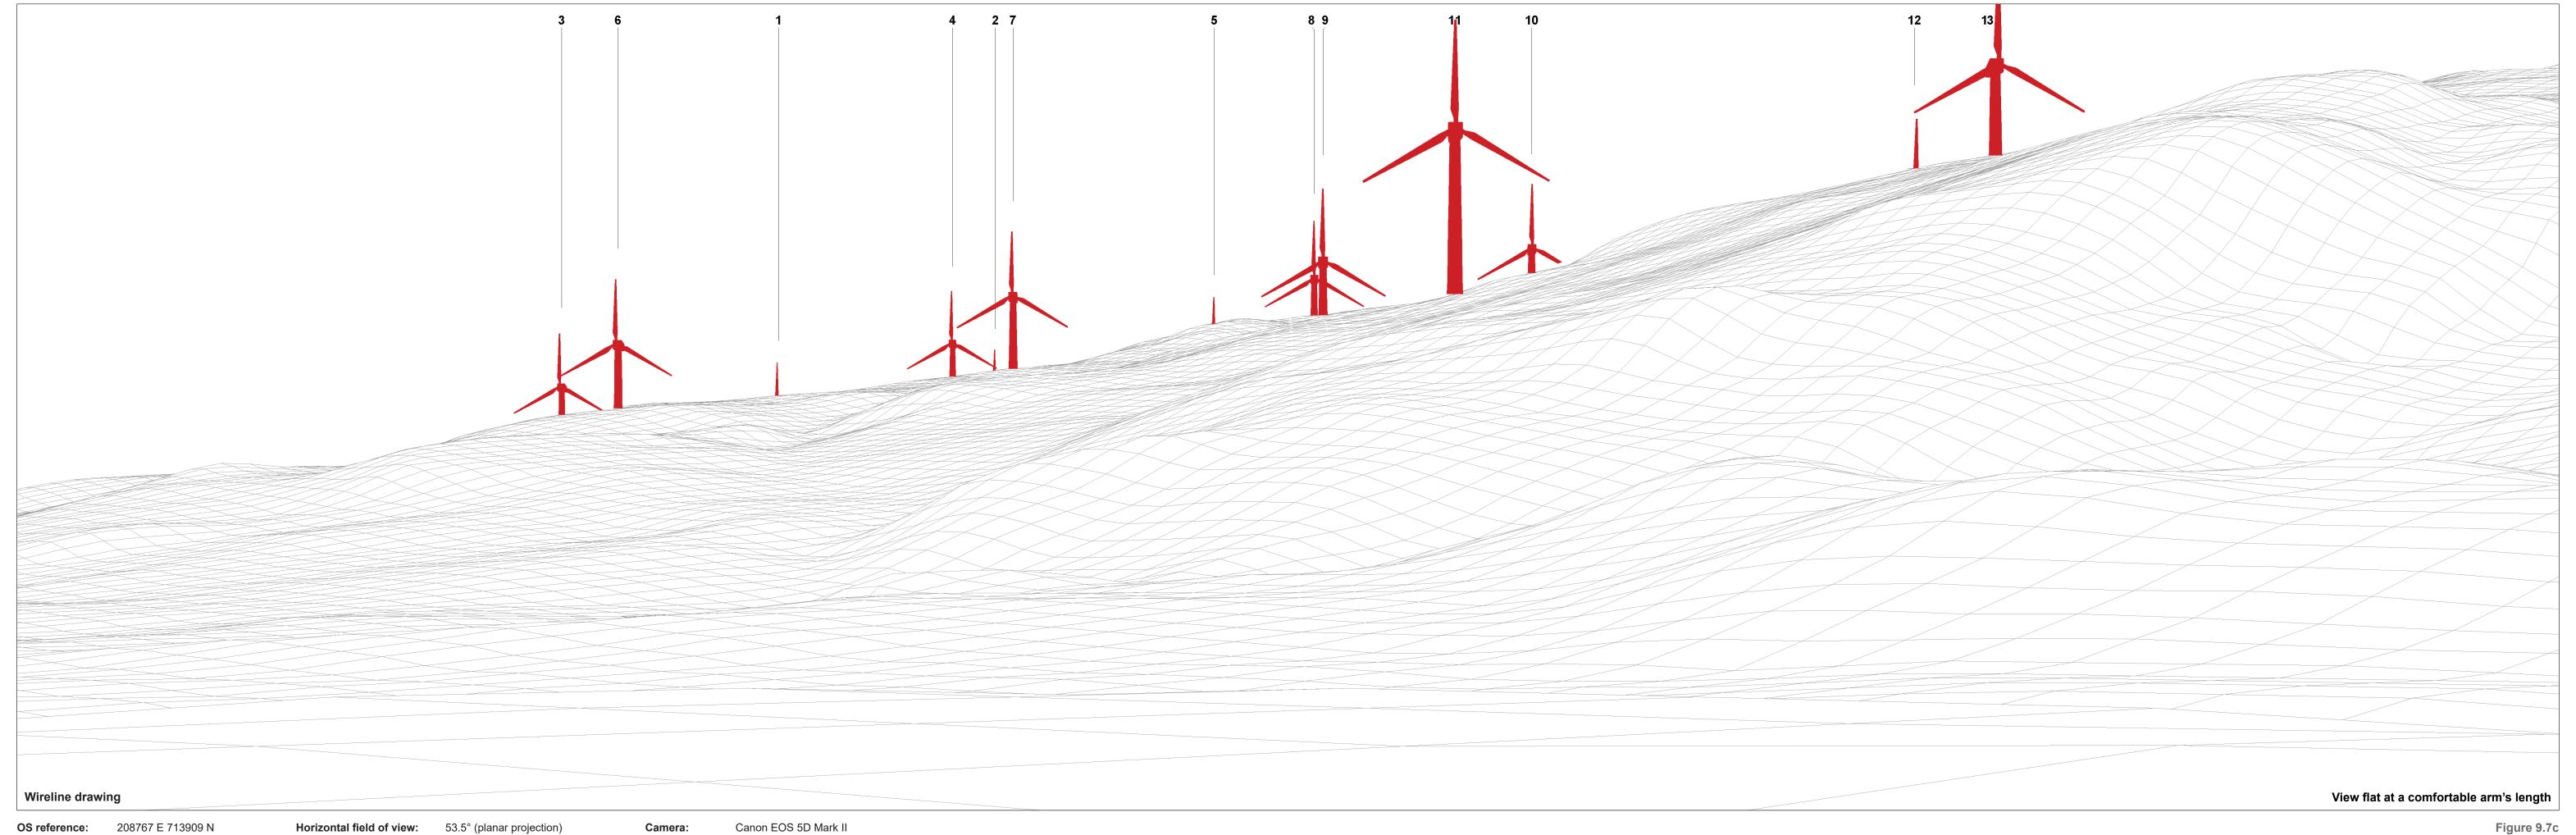

OS reference: 208767 E 713909
Eye level: 89.5 mAOD
Direction of view: 147.5°
Nearest turbine: 1.61 km

Horizontal field of view: 53.5° (planar projection)

Principal distance: 812.5 mm

Paper size: 841 x 297 mm (half A1)

Correct printed image size: 820 x 260 mm

Camera: Canon EOS 5D Mark II
Lens: Canon EF 50mm f/1.4
Camera height: 1.5 m
Date and time: 15/04/2023 15:06

Viewpoint 2: The Society School, Glen Aray (LB 11523)

Ladyfield Renewable Energy Park

© Crown copyright and database rights (2023) Ordnance Survey 0100031673.

**OS reference**: 208767 E 713909 N Eye level: 89.5 mAOD Direction of view: 147.5° Nearest turbine: 1.61 km

Horizontal field of view: 53.5° (planar projection) 812.5 mm 841 x 297 mm (half A1) Principal distance: Paper size: Correct printed image size: 820 x 260 mm

Canon EOS 5D Mark II Camera: Canon EF 50mm f/1.4 Camera height: 1.5 m

**Date and time:** 15/04/2023 15:06

Viewpoint 2: The Society School, Glen Aray (LB 11523) Ladyfield Renewable Energy Park
© Crown copyright and database rights (2023) Ordnance Survey 0100031673.

OS reference: 210057 E 710134 N
Eye level: 249.2 mAOD
Direction of view: 5°
Nearest turbine: 4.68 km