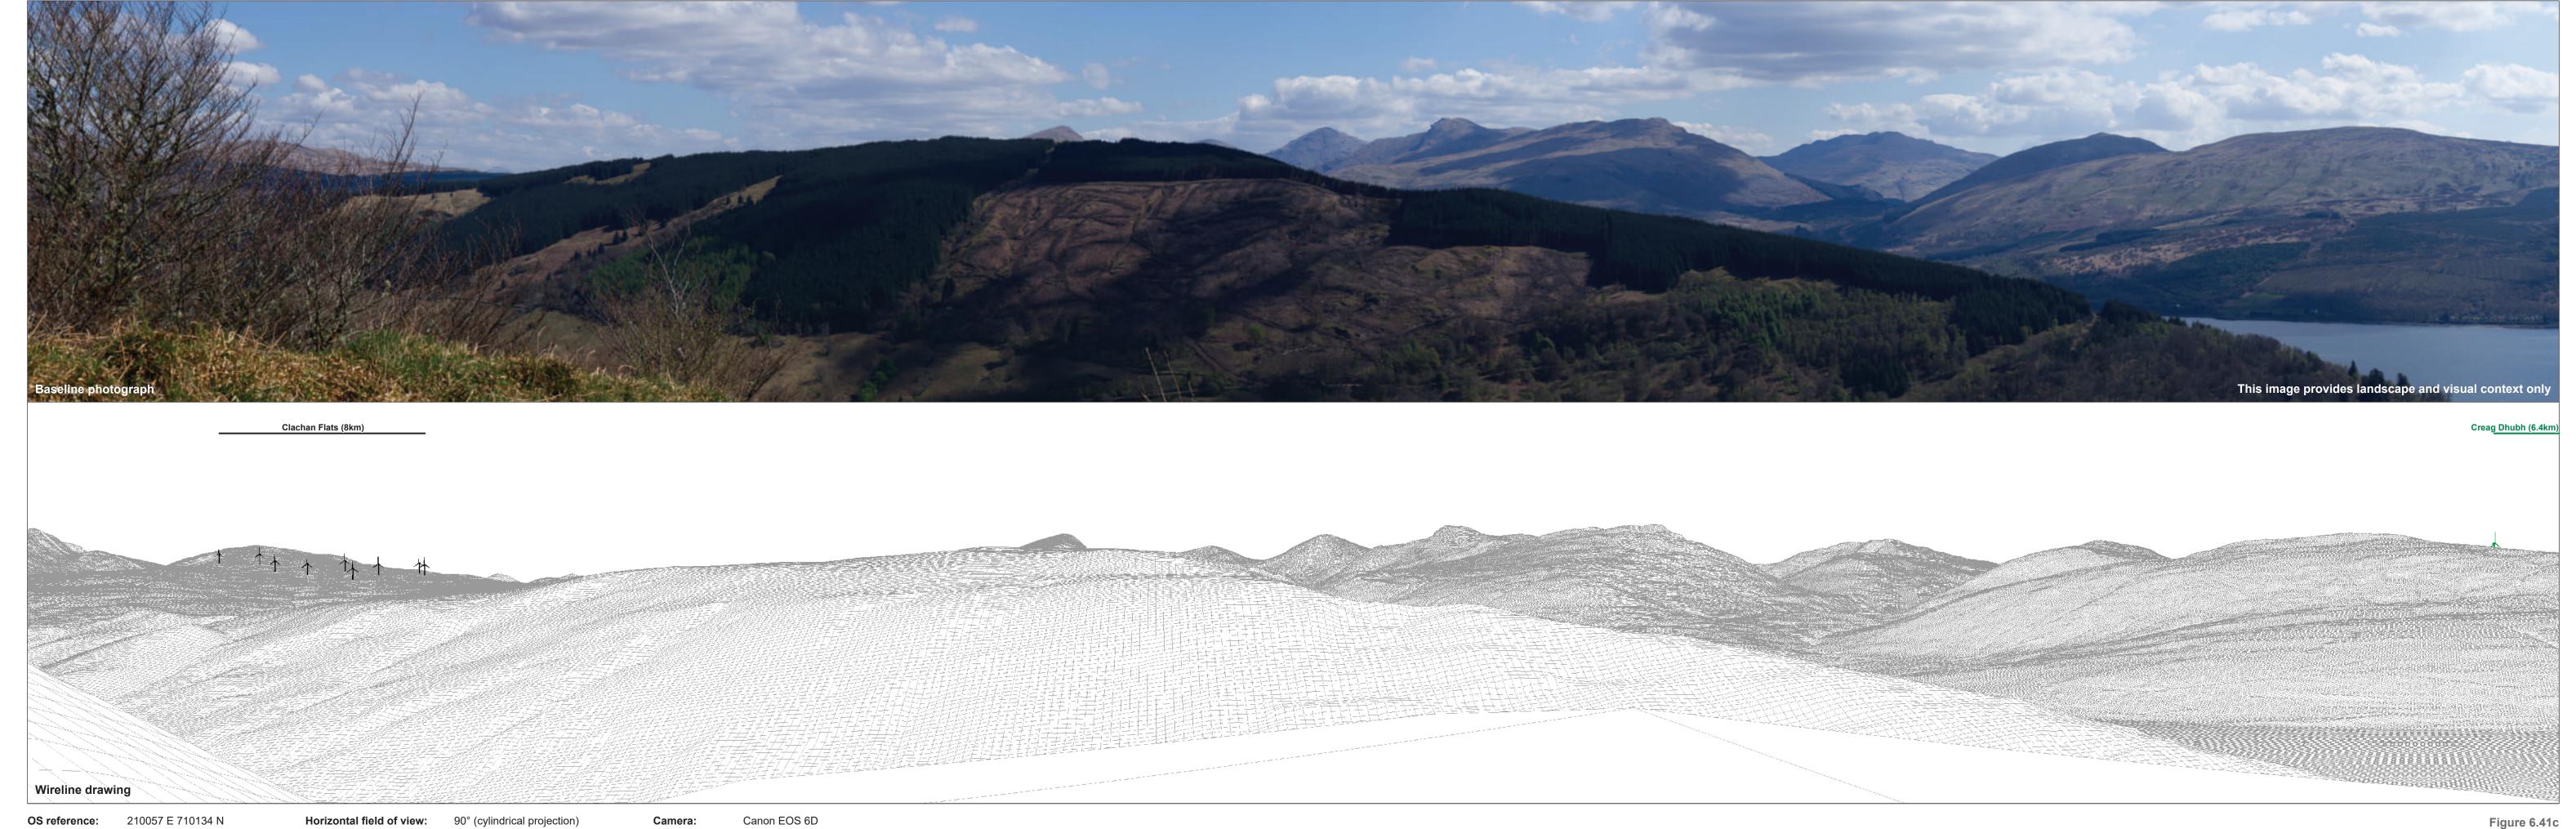

OS reference: 210057 E 71013
Eye level: 249.2 mAOD
Direction of view: 95°
Nearest turbine: 4.68 km

Horizontal field of view: 90° (cylindrical projection 522 mm

Paper size: 841 x 297 mm (half A1)

Correct printed image size: 820 x 130 mm

Camera: Canon EOS 6D
Lens: Canon EF 50mm f/1.4
Camera height: 2 m
Date and time: 22/04/2022 11:50

Figure 6.41c
Viewpoint 18: Dun na Cuaiche
Ladyfield Renewable Energy Park
© Crown copyright and database rights (2023) Ordnance Survey 0100031673.