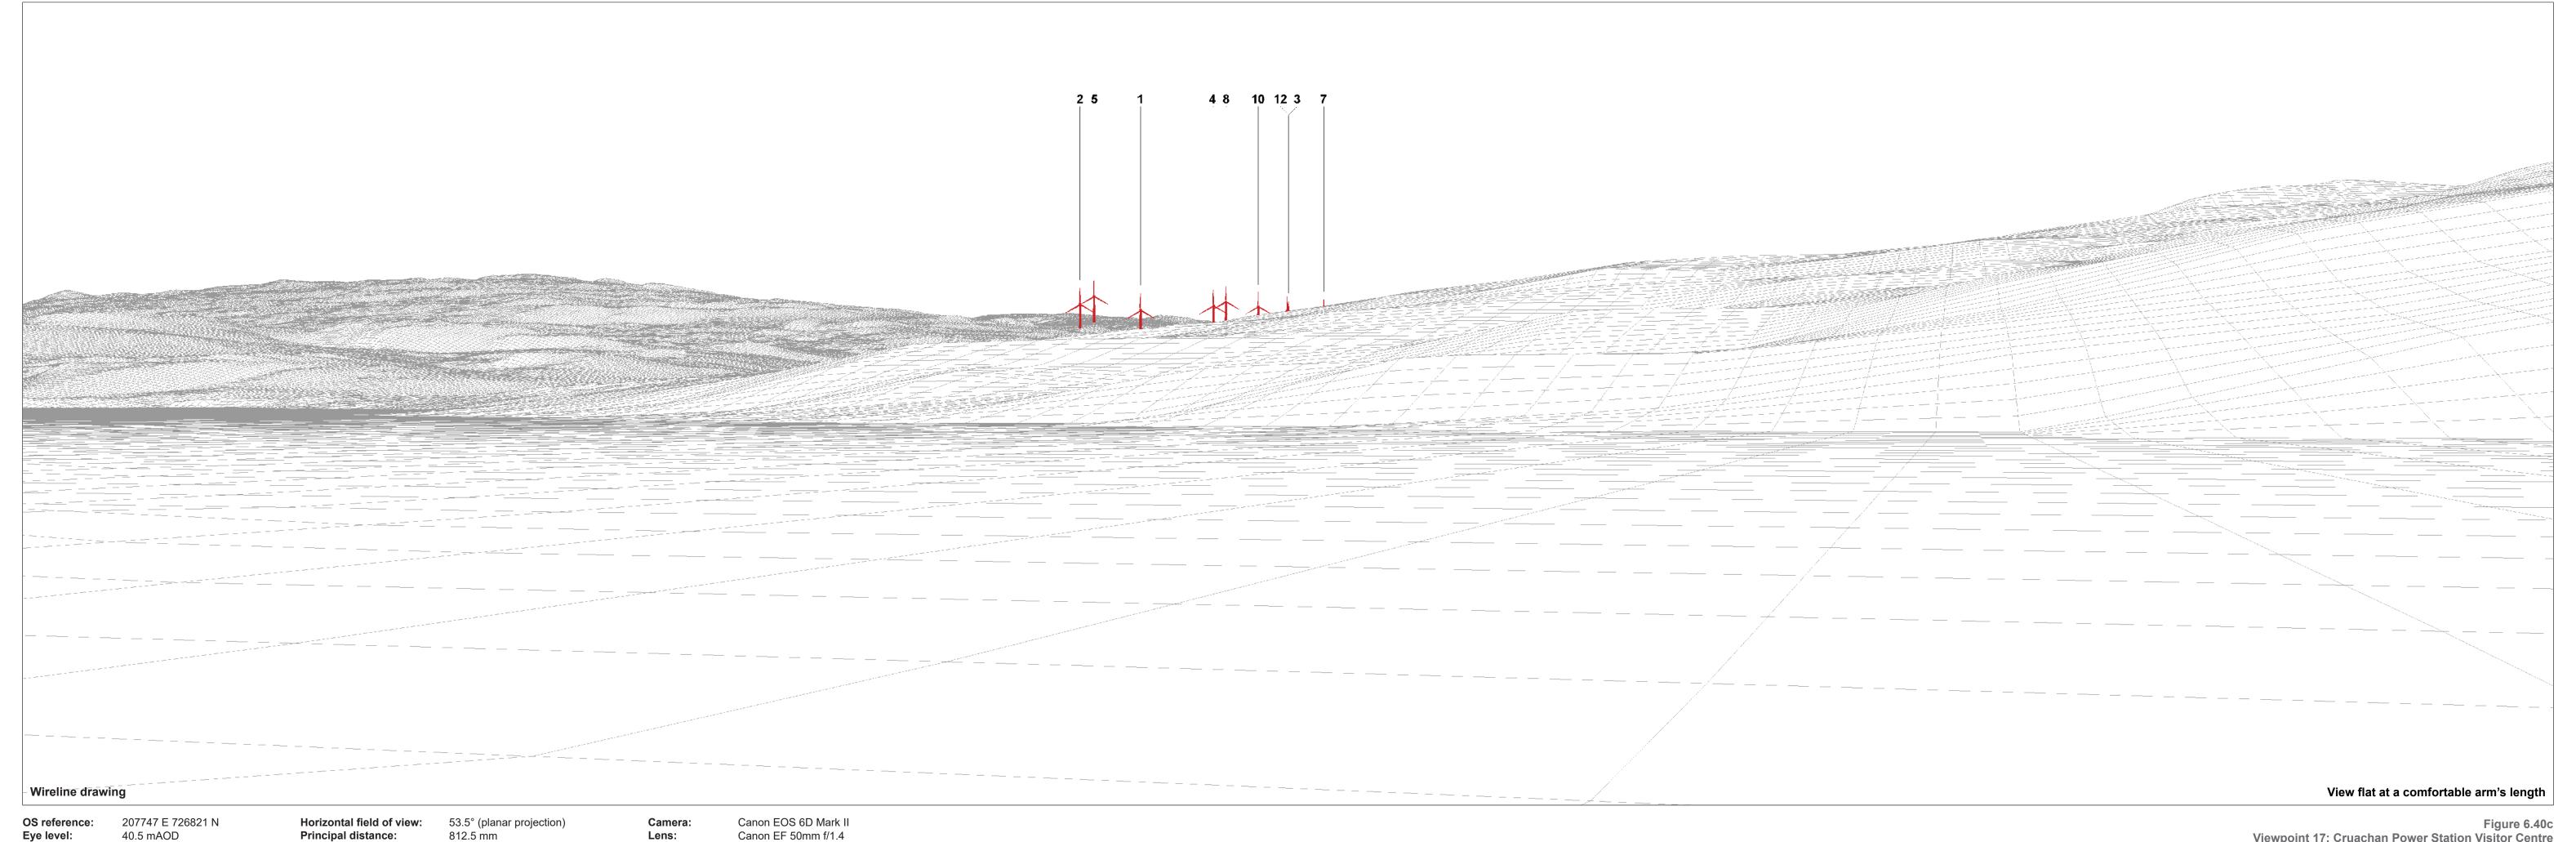

OS reference: 207747 E 726
Eye level: 40.5 mAOD
Direction of view: 165°
Nearest turbine: 10.16 km

Principal distance: 812.5 mm
Paper size: 841 x 297 mm (half A1)
Correct printed image size: 820 x 260 mm

Camera: Canon EOS 6D Mar
Lens: Canon EF 50mm f/1
Camera height: 1.5 m
Date and time: 08/04/2022 10:10

Figure 6.40c
Viewpoint 17: Cruachan Power Station Visitor Centre
Ladyfield Renewable Energy Park
© Crown copyright and database rights (2023) Ordnance Survey 0100031673.

Eye level: Direction of view: 165° Nearest turbine: 10.16 km

**OS reference**: 207747 E 726821 N 40.5 mAOD

**Horizontal field of view:** 53.5° (planar projection) Principal distance: 812.5 mm Paper size: 841 x 297 mm (half A1)

Correct printed image size: 820 x 260 mm

Canon EOS 6D Mark II Lens: Canon EF 50mm f/1.4
Camera height: 1.5 m

Date and time: 08/04/2022 10:10

Figure 6.40d Viewpoint 17: Cruachan Power Station Visitor Centre Ladyfield Renewable Energy Park
© Crown copyright and database rights (2023) Ordnance Survey 0100031673.