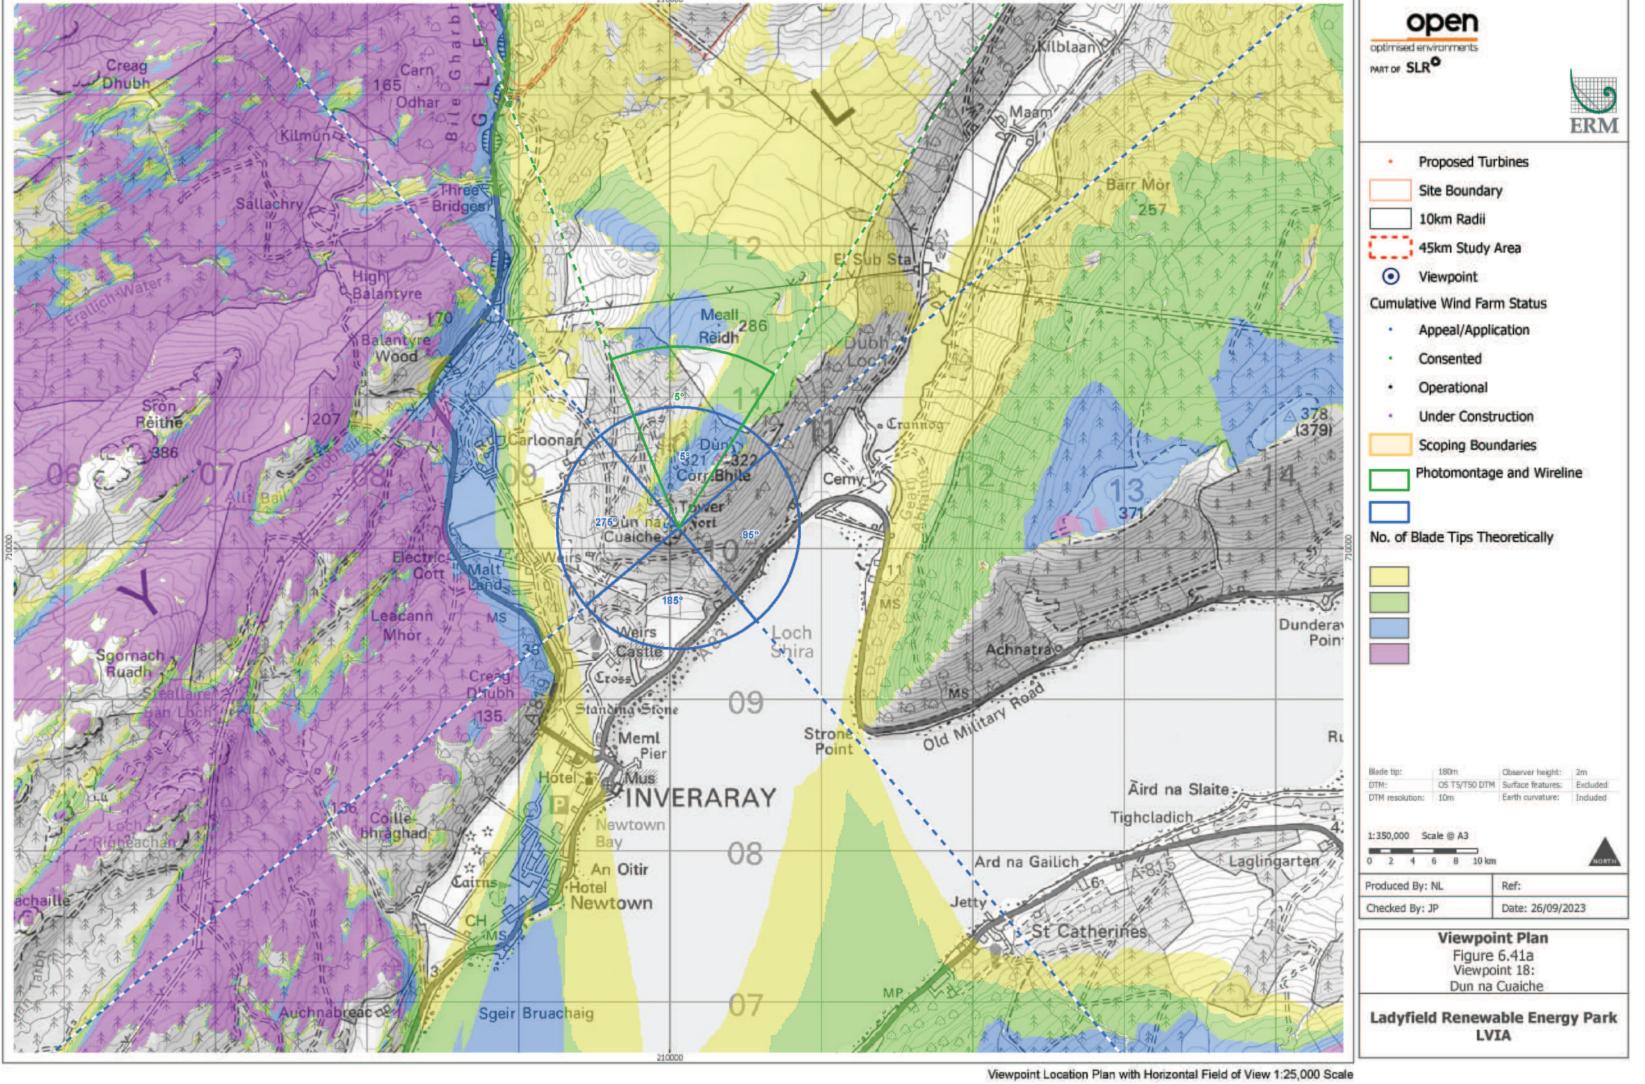

OS reference: 210057 E 710134 N
Eye level: 249.2 mAOD
Direction of view: 5°
Nearest turbine: 4.68 km Correct printed image size: 820 x 130 mm

Principal distance: 522 mm 841 x 297 mm (half A1) Paper size:

Canon EF 50mm f/1.4

Camera height: 2 m Date and time: 22/04/2022 11:50

Figure 6.41b Viewpoint 18: Dun na Cuaiche Ladyfield Renewable Energy Park
© Crown copyright and database rights (2023) Ordnance Survey 0100031673.

OS reference: 210057 E 71013
Eye level: 249.2 mAOD
Direction of view: 95°
Nearest turbine: 4.68 km

Horizontal field of view: 90° (cylindrical projection 522 mm

Paper size: 841 x 297 mm (half A1)

Correct printed image size: 820 x 130 mm

Camera: Canon EOS 6D
Lens: Canon EF 50mm f/1.4
Camera height: 2 m
Date and time: 22/04/2022 11:50

Figure 6.41c
Viewpoint 18: Dun na Cuaiche
Ladyfield Renewable Energy Park
© Crown copyright and database rights (2023) Ordnance Survey 0100031673.