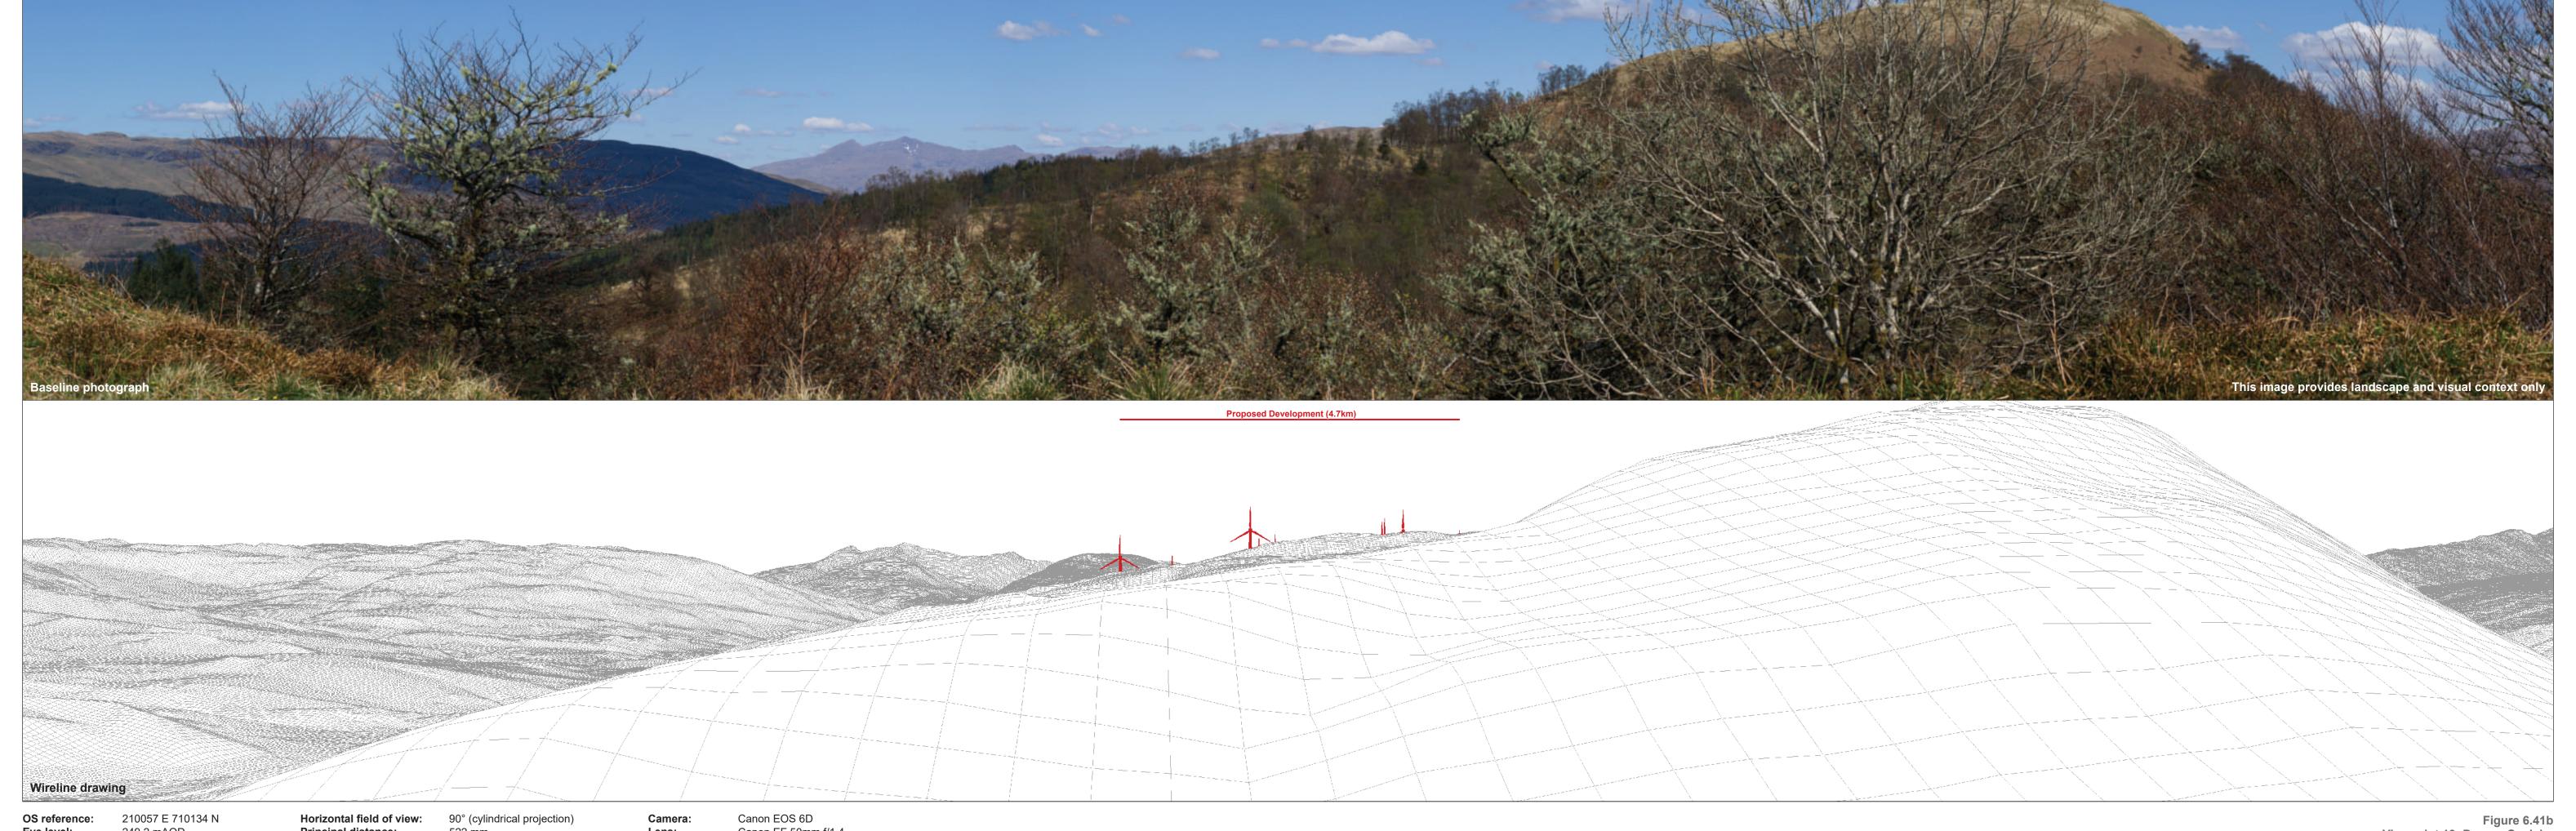

OS reference: 210057 E 710134 N
Eye level: 249.2 mAOD
Direction of view: 5°
Nearest turbine: 4.68 km Correct printed image size: 820 x 130 mm

Principal distance: 522 mm 841 x 297 mm (half A1) Paper size:

Canon EF 50mm f/1.4

Camera height: 2 m Date and time: 22/04/2022 11:50

Figure 6.41b Viewpoint 18: Dun na Cuaiche Ladyfield Renewable Energy Park
© Crown copyright and database rights (2023) Ordnance Survey 0100031673.