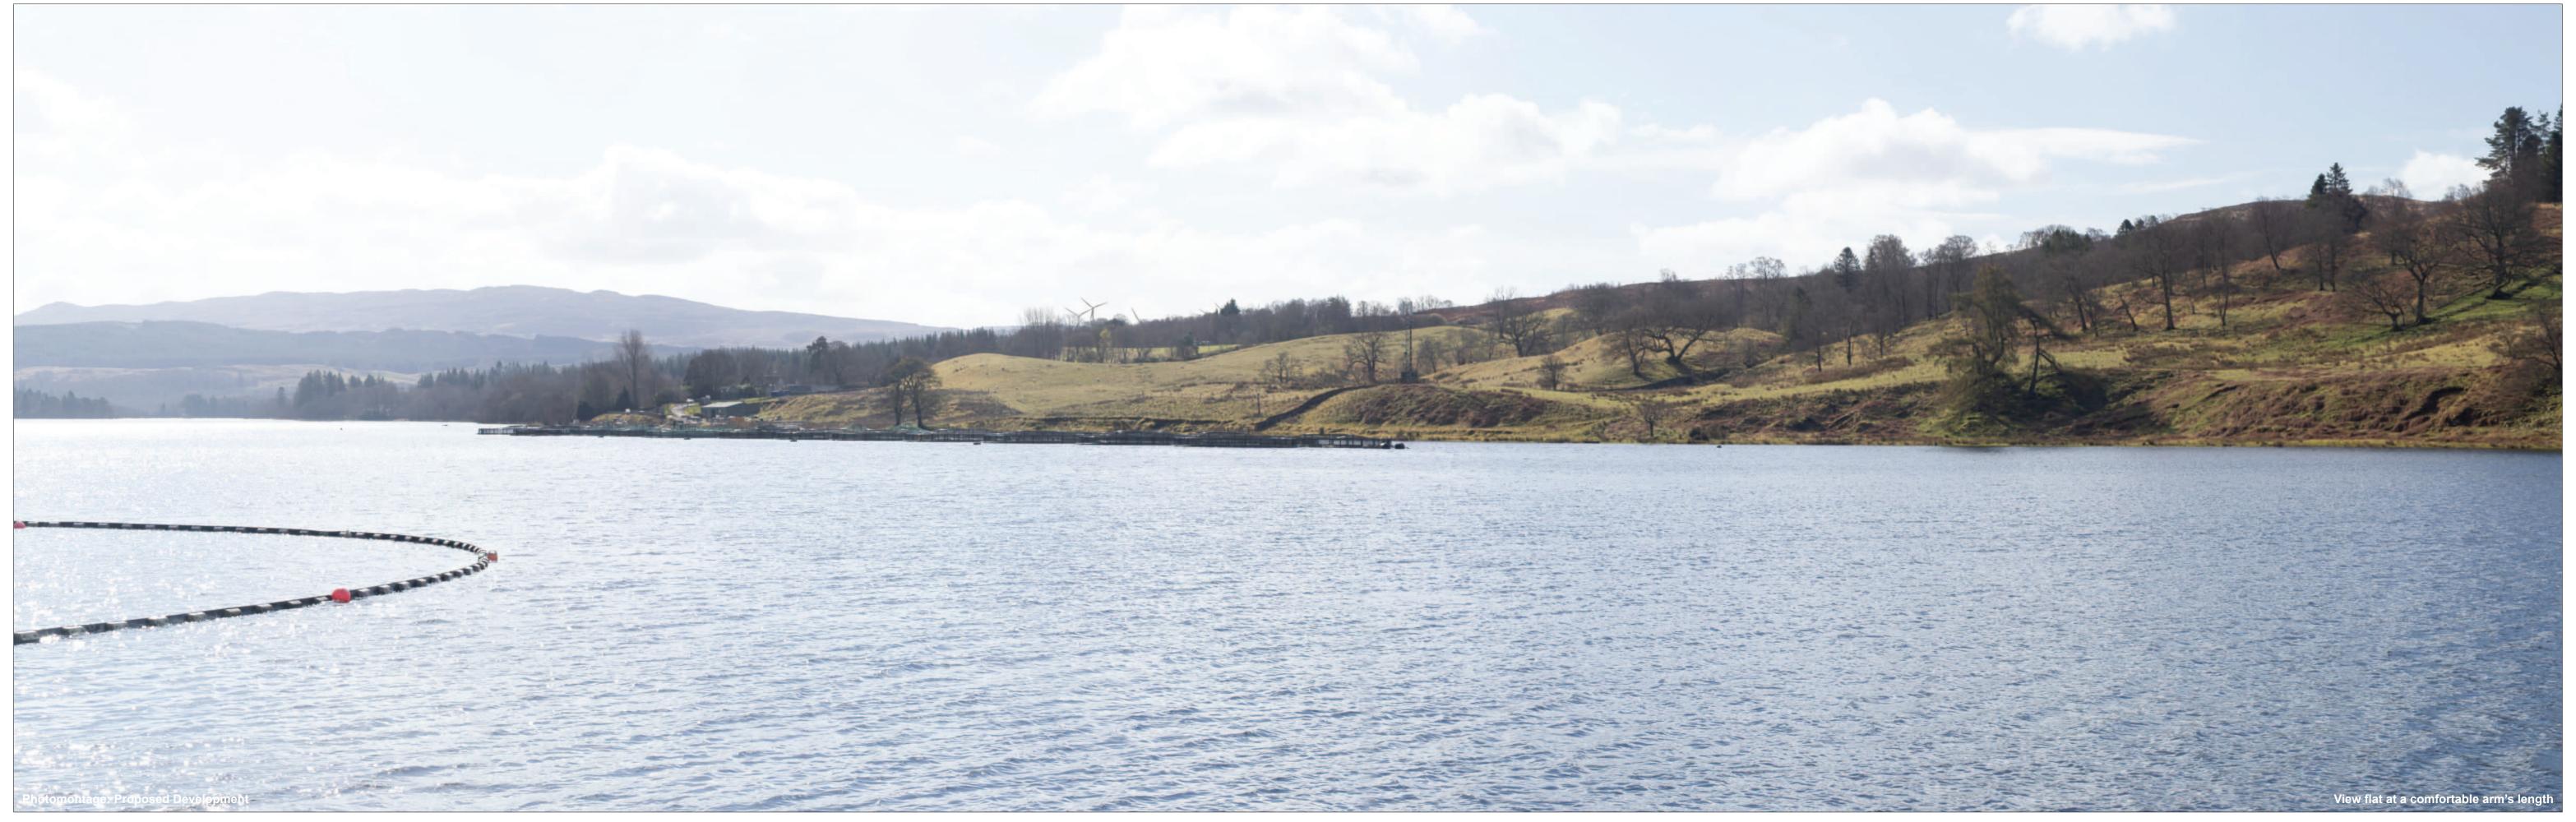

OS reference: 210057 E 710134 N
Eye level: 249.2 mAOD
Direction of view: 5°
Nearest turbine: 4.68 km Correct printed image size: 820 x 130 mm

Principal distance: 522 mm 841 x 297 mm (half A1) Paper size:

Canon EF 50mm f/1.4

Camera height: 2 m Date and time: 22/04/2022 11:50

Figure 6.41b Viewpoint 18: Dun na Cuaiche Ladyfield Renewable Energy Park
© Crown copyright and database rights (2023) Ordnance Survey 0100031673.

OS reference: 210057 E 71013
Eye level: 249.2 mAOD
Direction of view: 95°
Nearest turbine: 4.68 km

Horizontal field of view: 90° (cylindrical projection 522 mm

Paper size: 841 x 297 mm (half A1)

Correct printed image size: 820 x 130 mm

Camera: Canon EOS 6D
Lens: Canon EF 50mm f/1.4
Camera height: 2 m
Date and time: 22/04/2022 11:50

Figure 6.41c
Viewpoint 18: Dun na Cuaiche
Ladyfield Renewable Energy Park
© Crown copyright and database rights (2023) Ordnance Survey 0100031673.