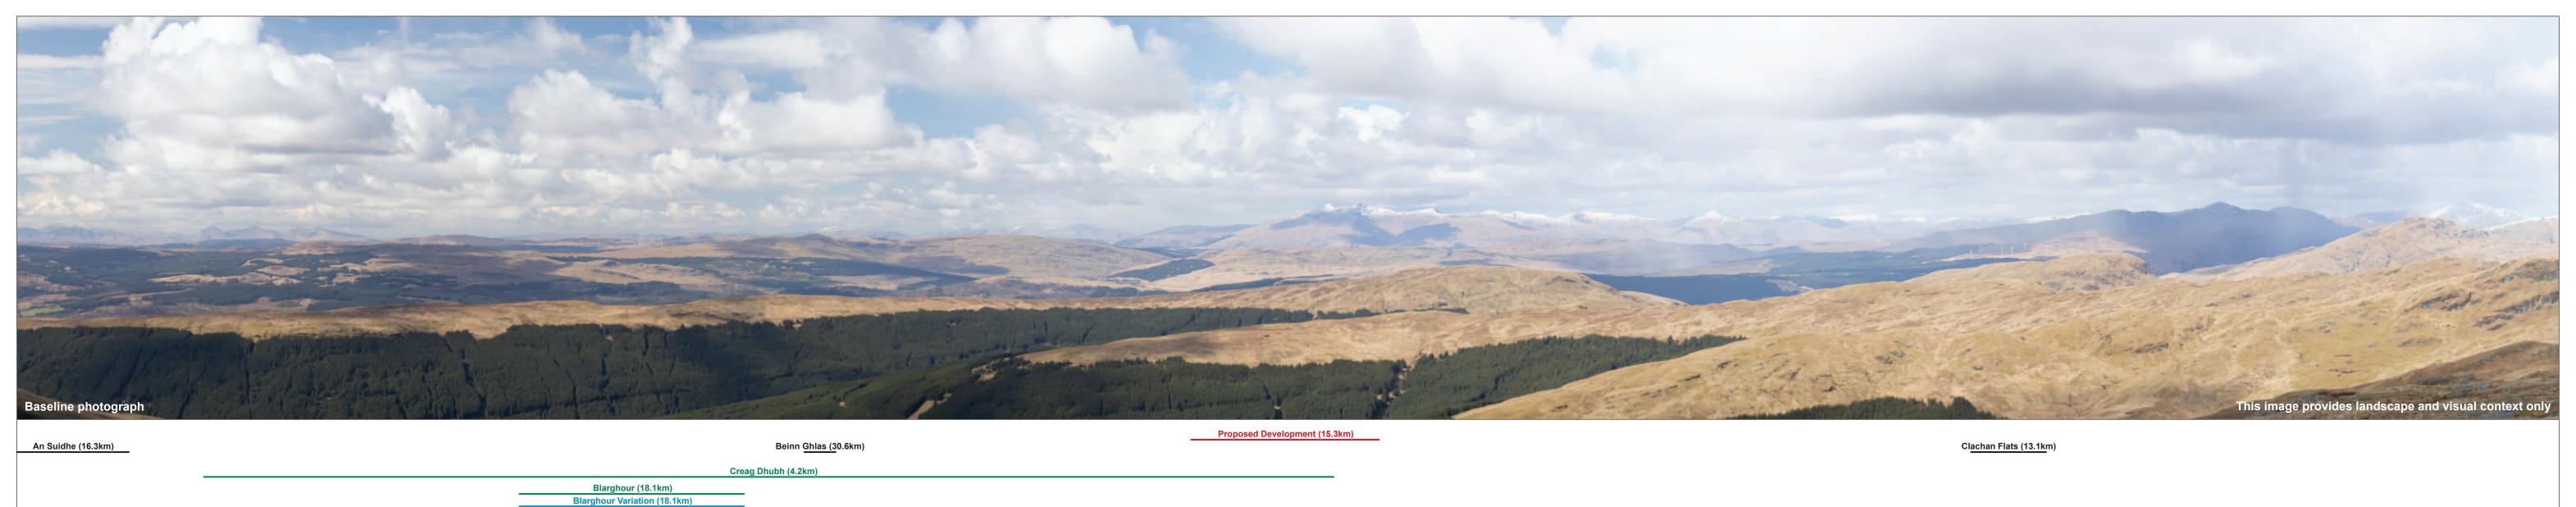

Blarghour (18.1km) Blarghour Variation (18.1km) An Carr Dubh (15.8km)

**OS reference**: 216035 E 700644 N Eye level: 701.5 mAOD Direction of view: 340.5°

Nearest turbine: 15.25 km

**Horizontal field of view:** 90° (cylindrical projection) Principal distance: 522 mm 841 x 297 mm (half A1) Paper size: Correct printed image size: 820 x 130 mm

Canon EOS 6D Mark II Camera: Canon EF 50mm f/1.4 Camera height: 1.5 m **Date and time:** 08/04/2022 14:12

Figure 6.39c Viewpoint 16: Beinn Lochain Ladyfield Renewable Energy Park
© Crown copyright and database rights (2023) Ordnance Survey 0100031673.