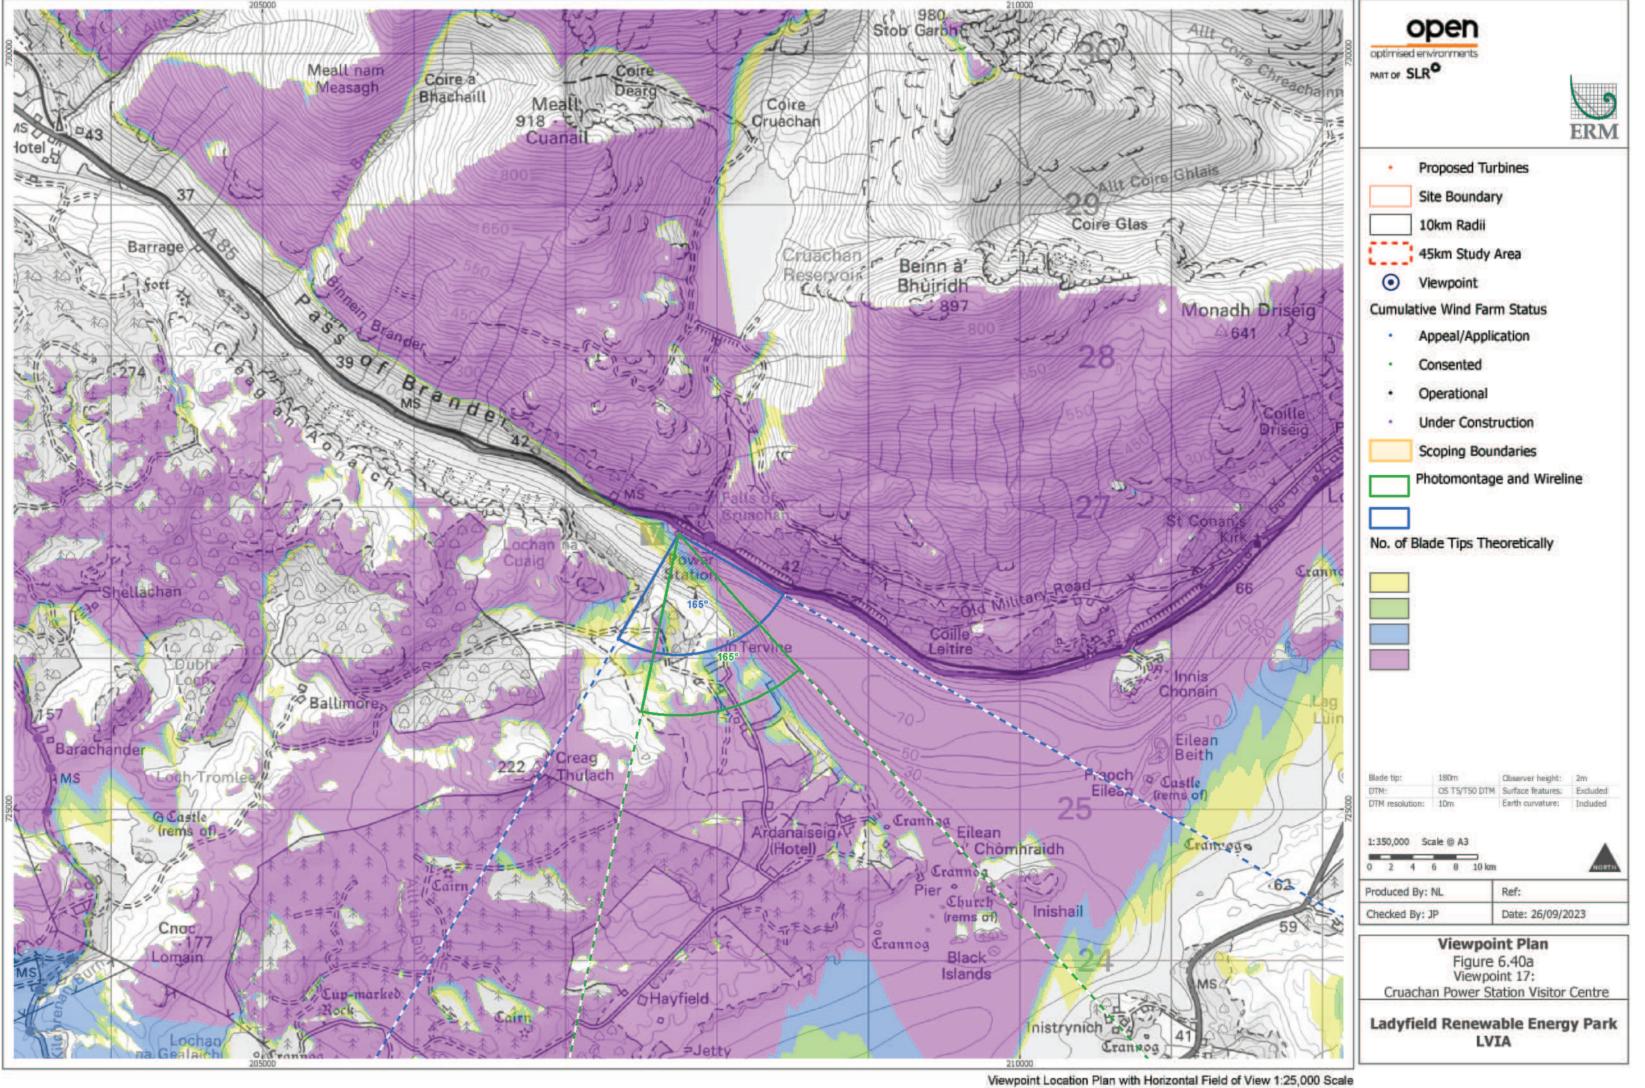

40.5 mAOD Direction of view: 165°

Nearest turbine: 10.16 km

522 mm 841 x 297 mm (half A1) Principal distance: Paper size: Correct printed image size: 820 x 130 mm

Canon EF 50mm f/1.4

Camera height: 1.5 m **Date and time:** 08/04/2022 10:10 Figure 6.40b
Viewpoint 17: Cruachan Power Station Visitor Centre Ladyfield Renewable Energy Park
© Crown copyright and database rights (2023) Ordnance Survey 0100031673.