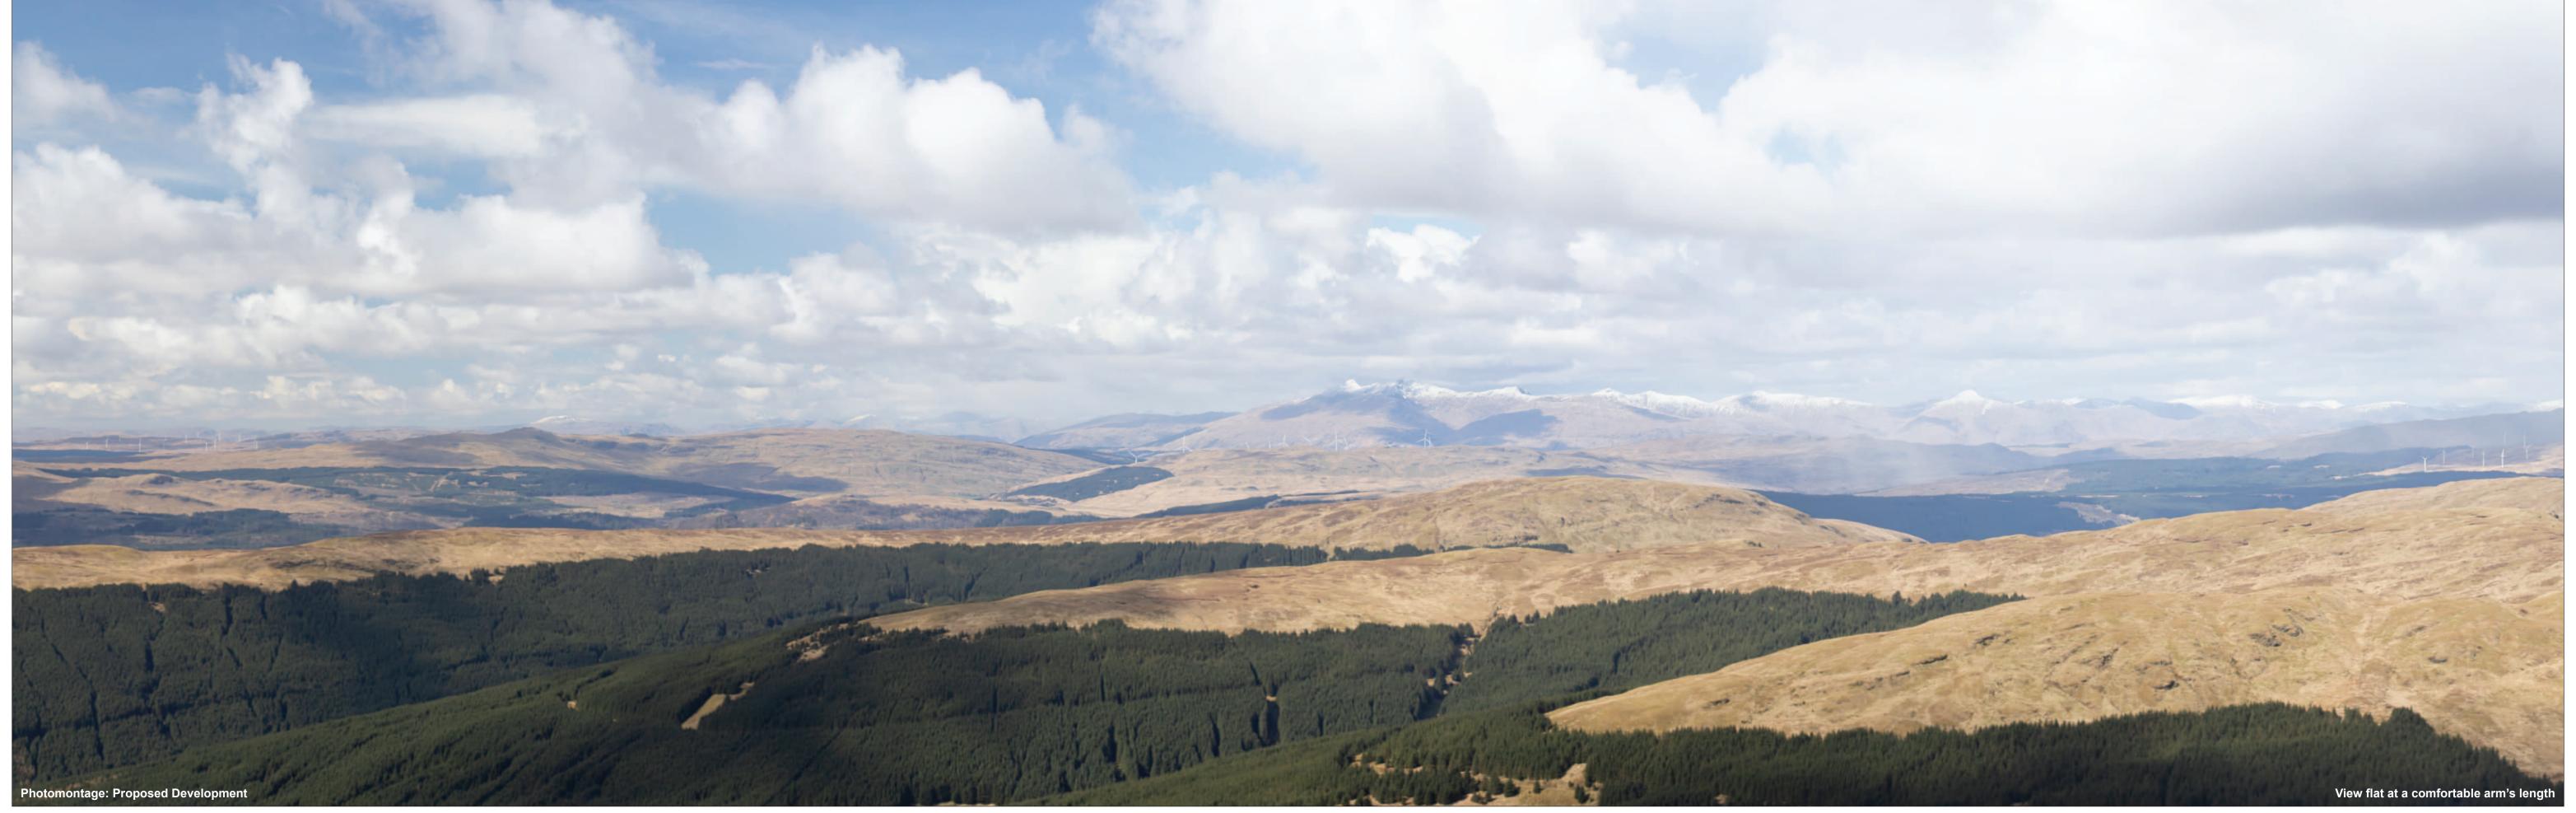

OS reference: 216035 E 700644 N
Eye level: 701.5 mAOD
Direction of view: 340.5°
Nearest turbine: 15.25 km

Horizontal field of view: 53.5° (planar projection)

Principal distance: 812.5 mm

Paper size: 841 x 297 mm (half A1)

Correct printed image size: 820 x 260 mm

Camera: Canon EOS 6D Mark II
Lens: Canon EF 50mm f/1.4
Camera height: 1.5 m
Date and time: 08/04/2022 14:12

Figure 6.39e
Viewpoint 16: Beinn Lochain
Ladyfield Renewable Energy Park
© Crown copyright and database rights (2023) Ordnance Survey 0100031673.