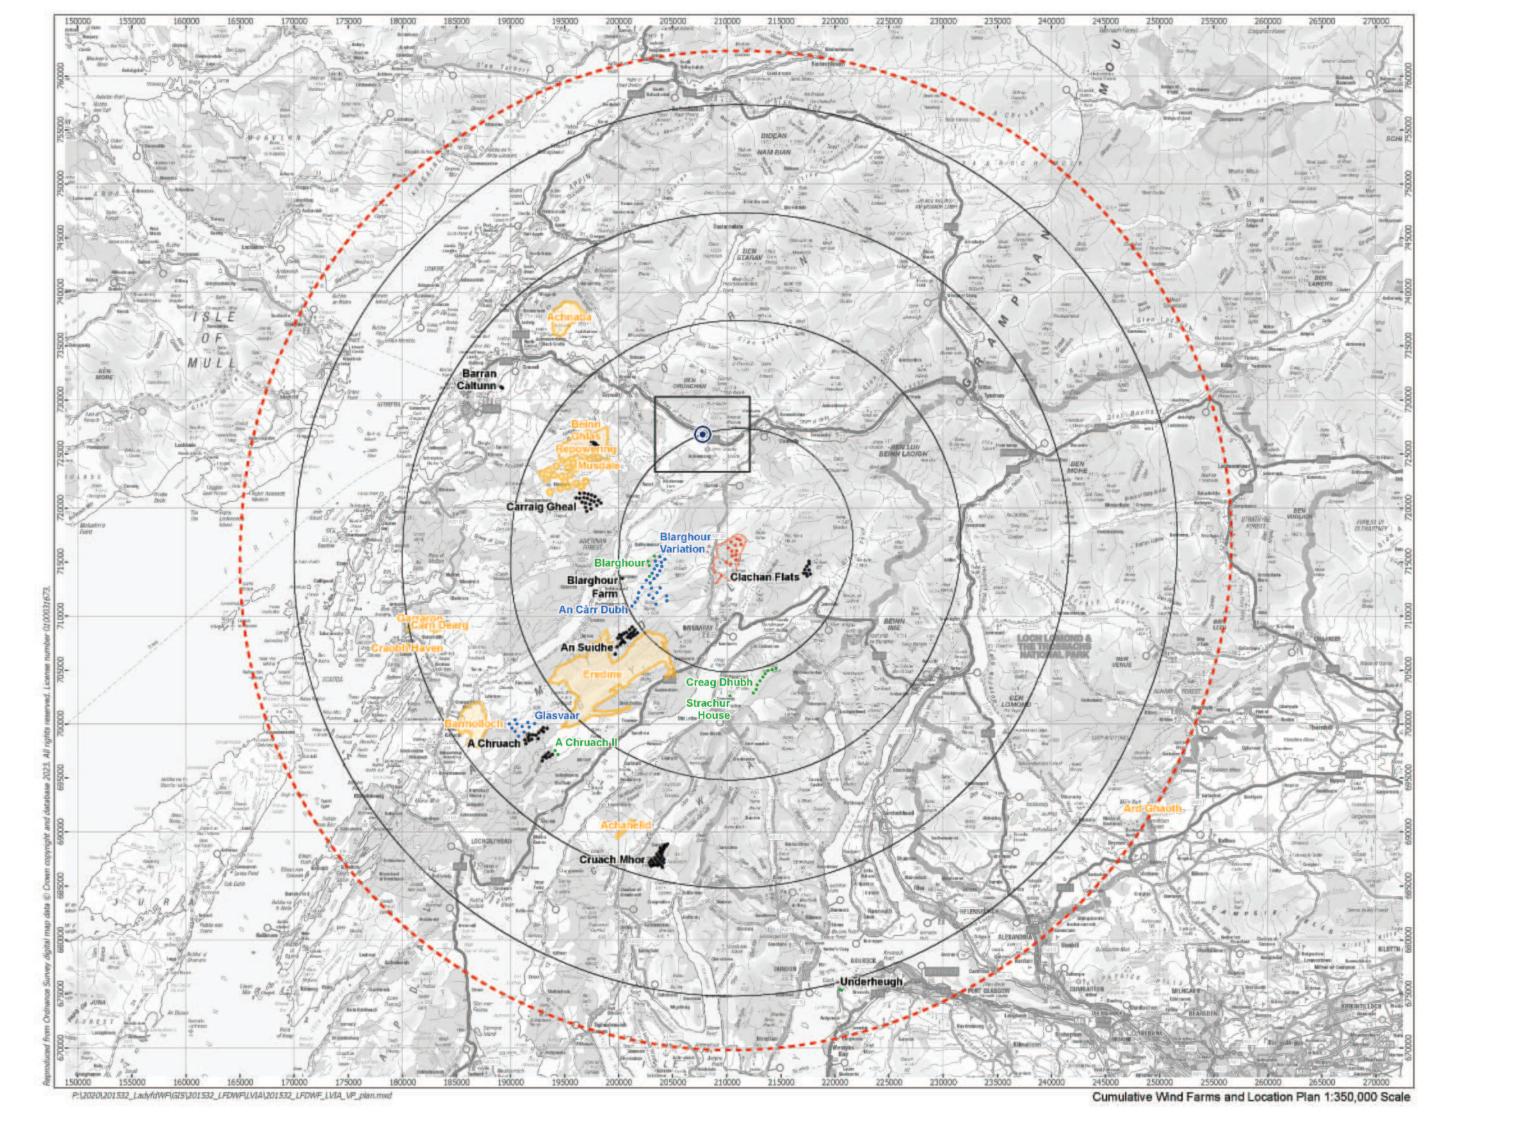

Blarghour (18.1km) Blarghour Variation (18.1km) An Carr Dubh (15.8km)

**OS reference**: 216035 E 700644 N Eye level: 701.5 mAOD Direction of view: 340.5°

Nearest turbine: 15.25 km

**Horizontal field of view:** 90° (cylindrical projection) Principal distance: 522 mm 841 x 297 mm (half A1) Paper size: Correct printed image size: 820 x 130 mm

Canon EOS 6D Mark II Camera: Canon EF 50mm f/1.4 Camera height: 1.5 m **Date and time:** 08/04/2022 14:12

Figure 6.39c Viewpoint 16: Beinn Lochain Ladyfield Renewable Energy Park
© Crown copyright and database rights (2023) Ordnance Survey 0100031673.