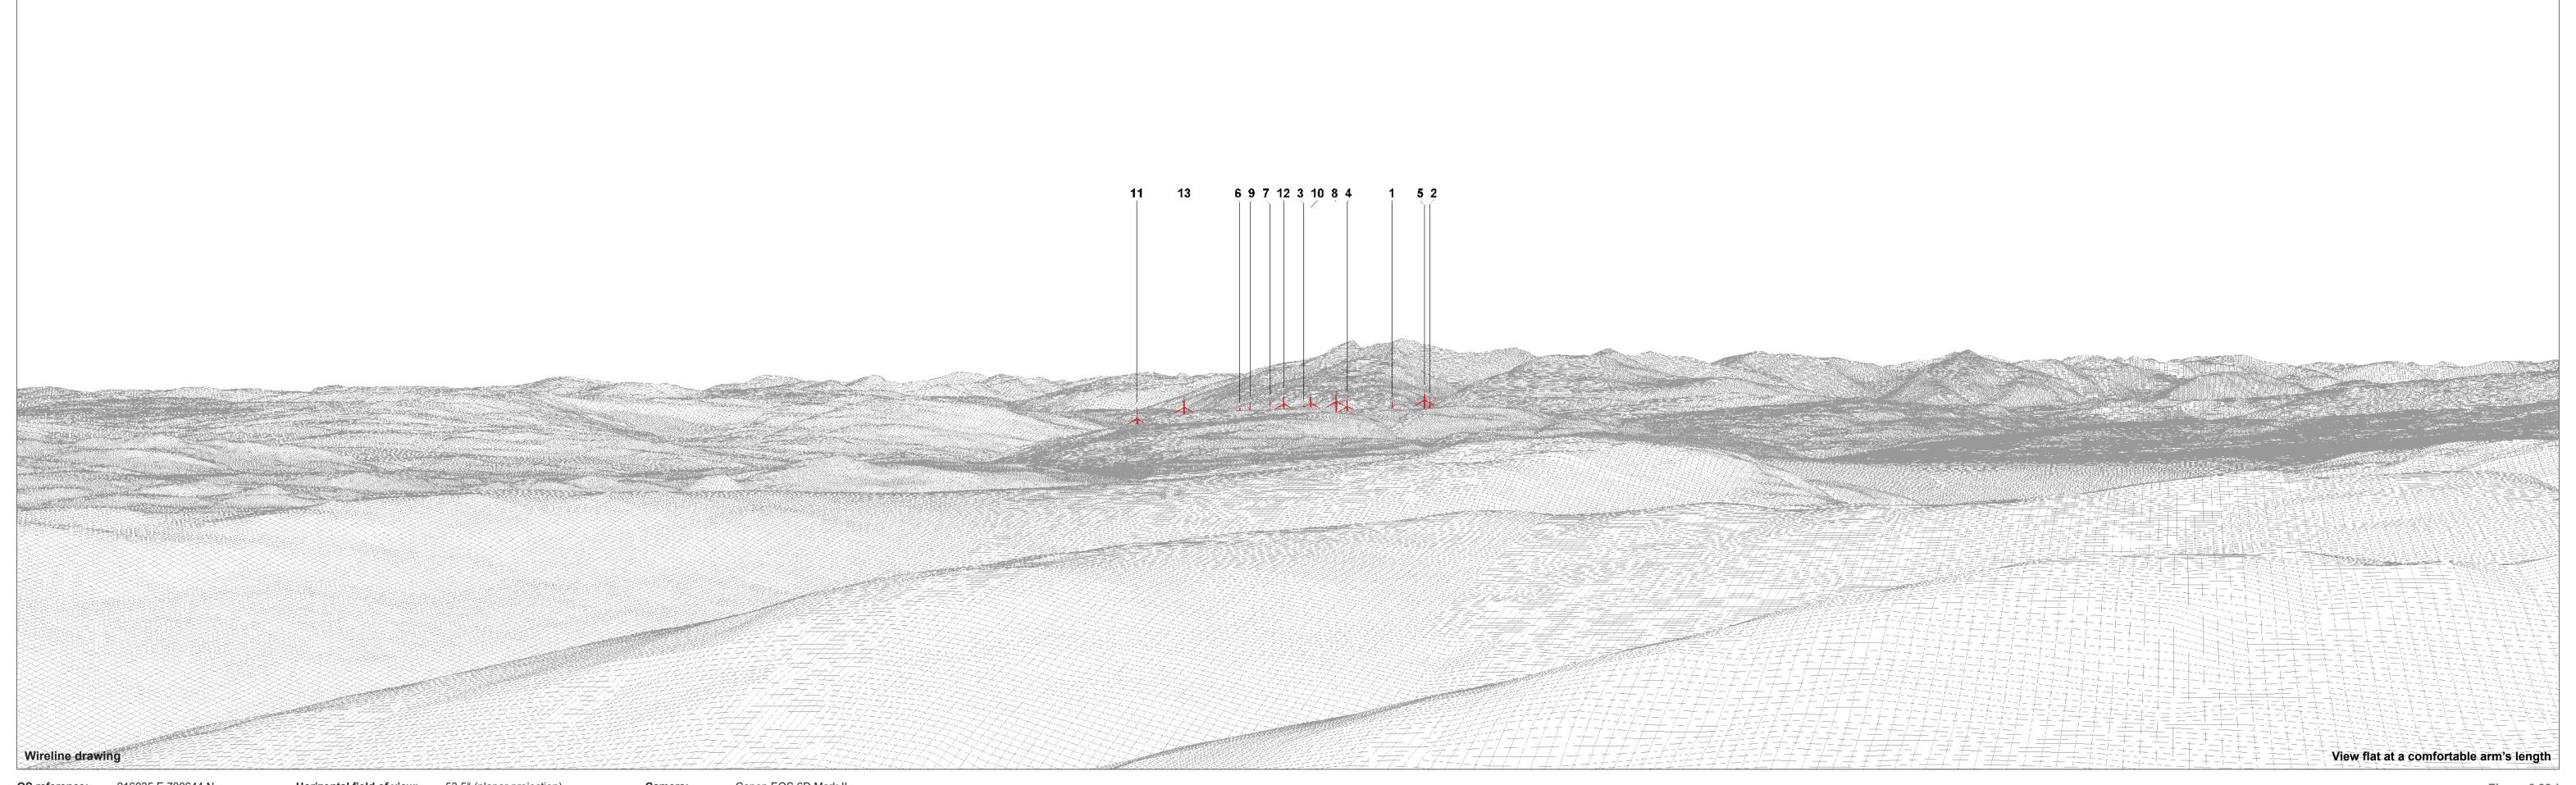

OS reference: 216035 E 700644 N
Eye level: 701.5 mAOD
Direction of view: 340.5°
Nearest turbine: 15.25 km

Horizontal field of view: 53.5° (planar projection)

Principal distance: 812.5 mm

Paper size: 841 x 297 mm (half A1)

Correct printed image size: 820 x 260 mm

Camera: Canon EOS 6D Mark II
Lens: Canon EF 50mm f/1.4
Camera height: 1.5 m
Date and time: 08/04/2022 14:12

Figure 6.39e
Viewpoint 16: Beinn Lochain
Ladyfield Renewable Energy Park
© Crown copyright and database rights (2023) Ordnance Survey 0100031673.