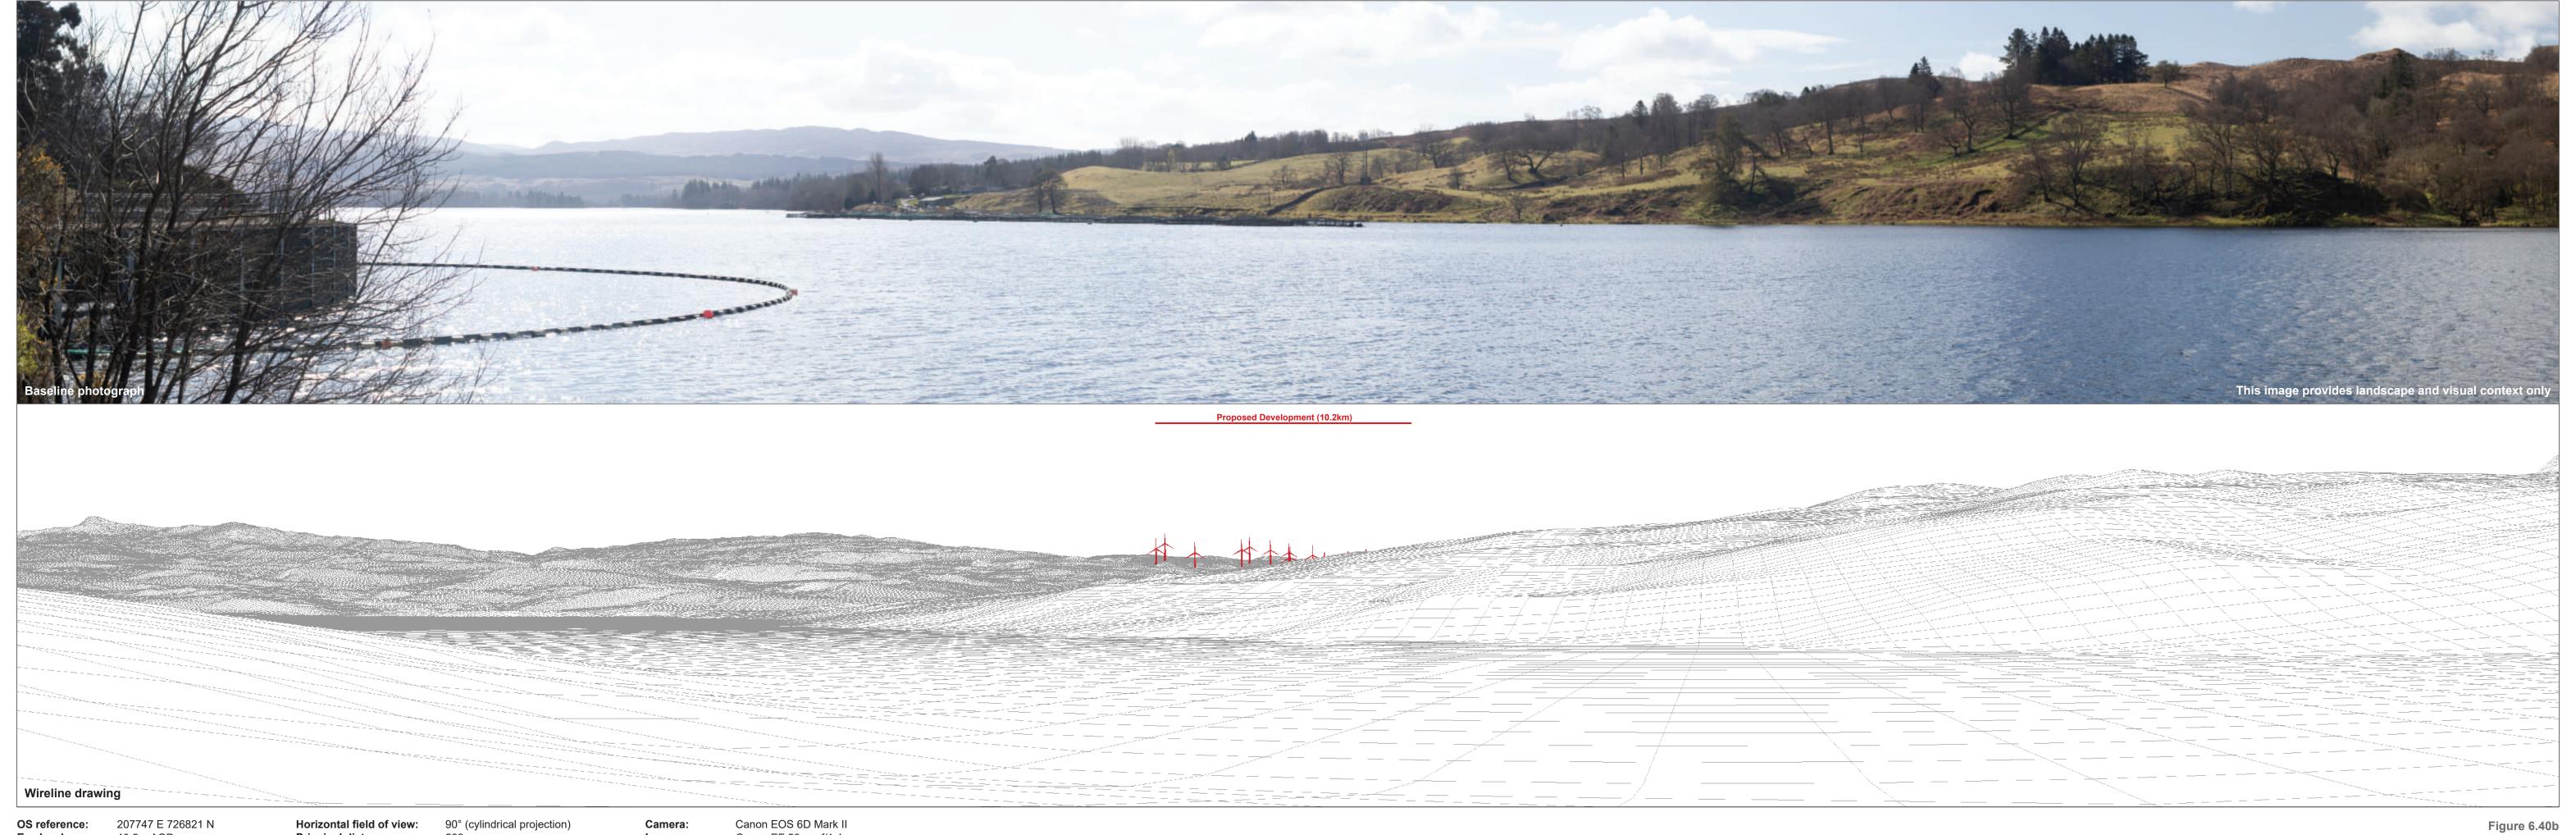

40.5 mAOD Direction of view: 165°

Nearest turbine: 10.16 km

522 mm 841 x 297 mm (half A1) Principal distance: Paper size: Correct printed image size: 820 x 130 mm

Canon EF 50mm f/1.4

Camera height: 1.5 m **Date and time:** 08/04/2022 10:10 Figure 6.40b
Viewpoint 17: Cruachan Power Station Visitor Centre Ladyfield Renewable Energy Park
© Crown copyright and database rights (2023) Ordnance Survey 0100031673.