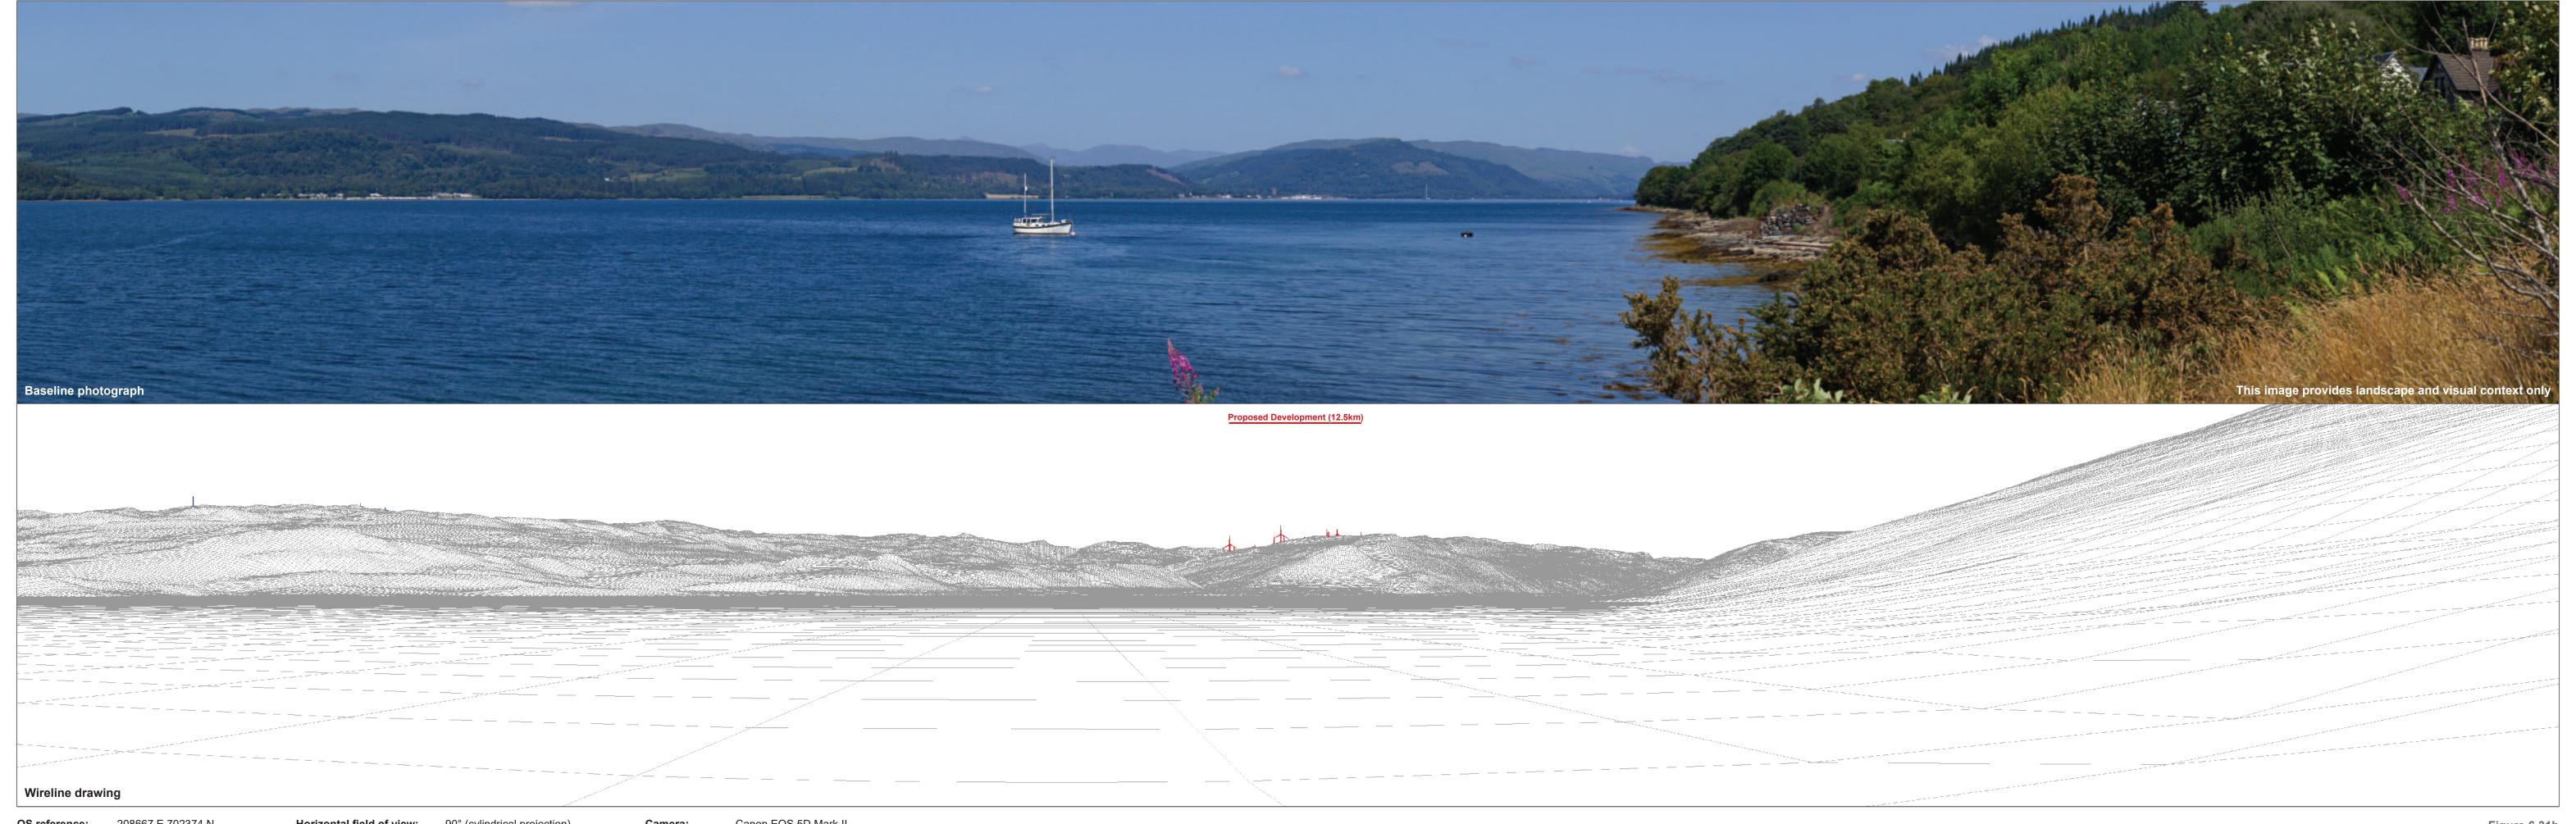

OS reference: 208667 E 702374 N
Eye level: 3.0 mAOD
Direction of view: 8°
Nearest turbine: 12.54 km

Horizontal field of view: 90° (cylindrical projection)
Principal distance: 522 mm
Paper size: 841 x 297 mm (half A1)
Correct printed image size: 820 x 130 mm

Camera: Canon EOS 5D Mark II
Lens: Canon EF 50mm f/1.4
Camera height: 1.5 m
Date and time: 22/07/2021 13:05

Figure 6.31b
Viewpoint 8: A815, Strachur
Ladyfield Renewable Energy Park
© Crown copyright and database rights (2023) Ordnance Survey 0100031673.