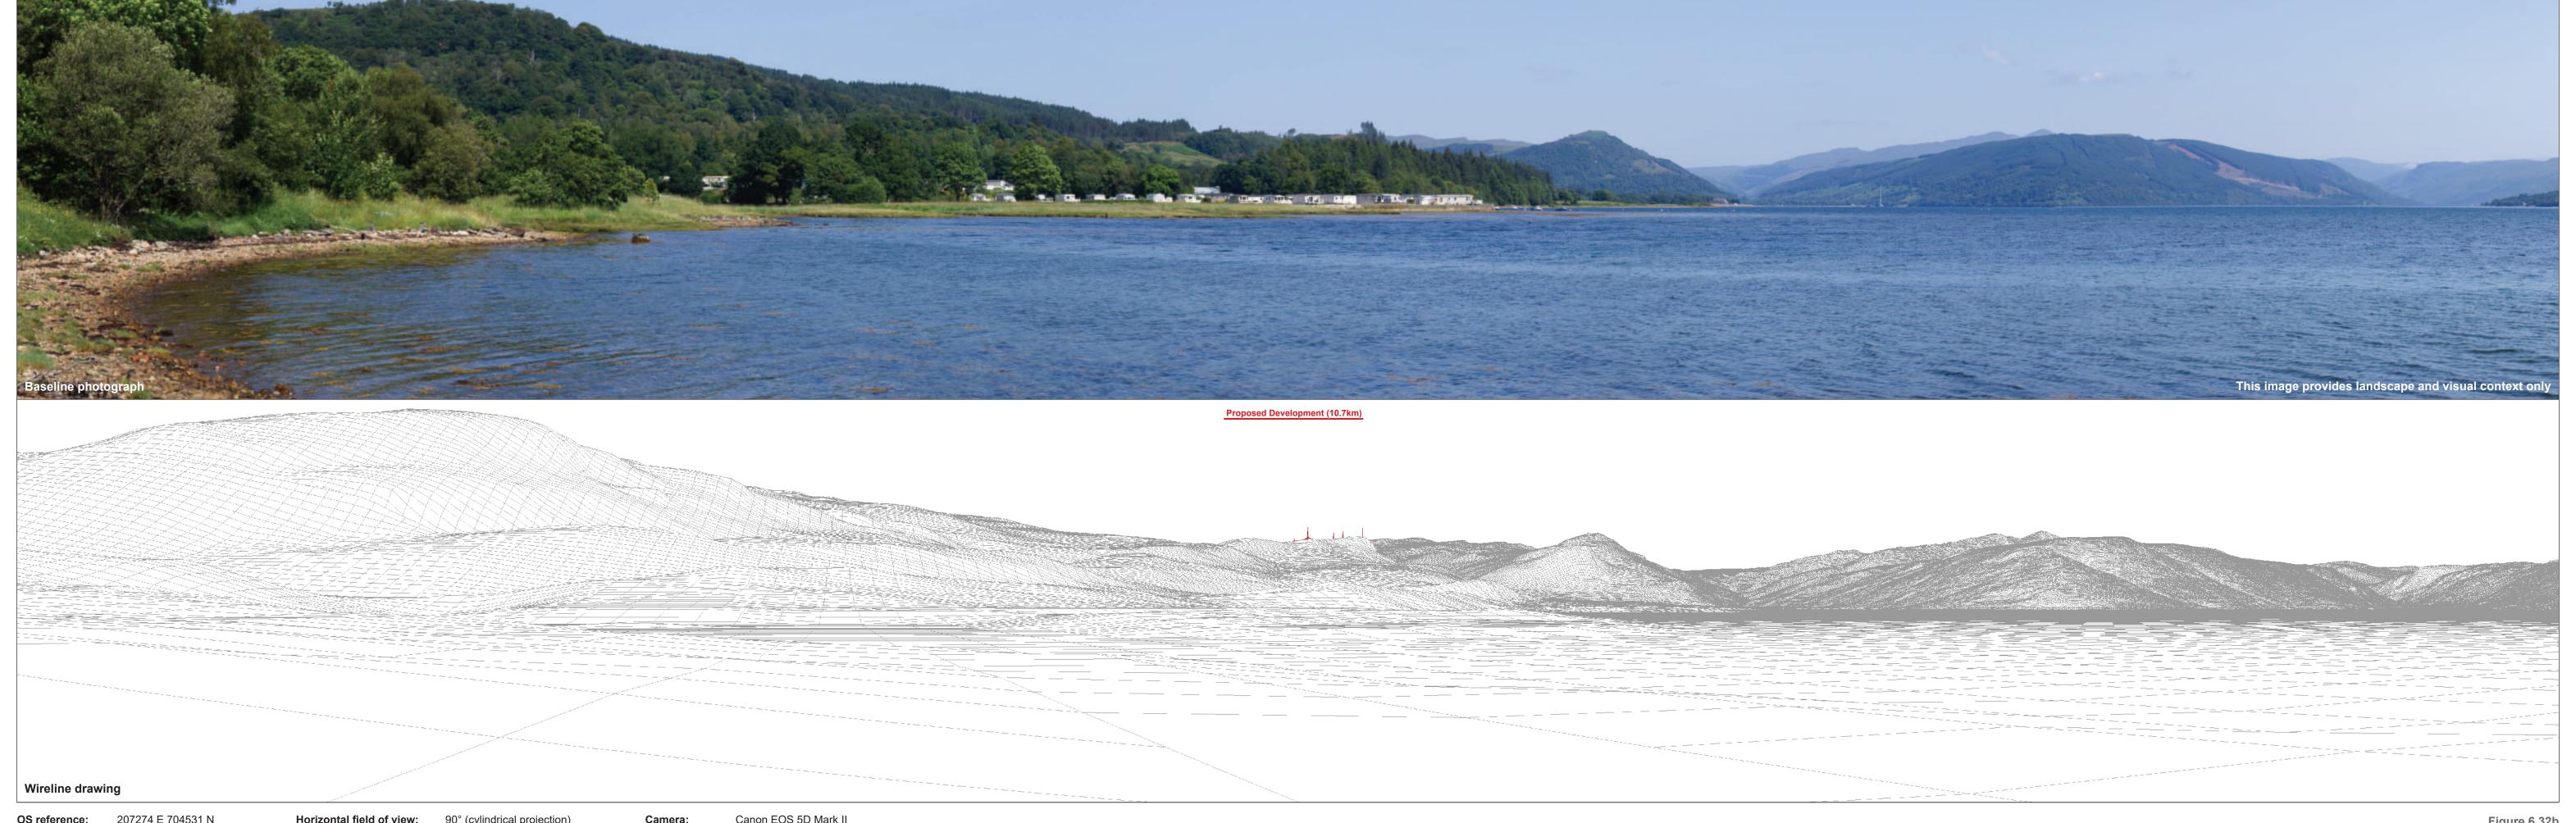

Figure 6.31d
Viewpoint 8: A815, Strachur
Ladyfield Renewable Energy Park
© Crown copyright and database rights (2023) Ordnance Survey 0100031673.

ERM

Date: 26/09/2023

OS reference: 207274 E 704531 N
Eye level: 3.9 mAOD
Direction of view: 16°

Nearest turbine: 10.72 km

Horizontal field of view: 90° (cylindrical projection)
Principal distance: 522 mm
Paper size: 841 x 297 mm (half A1)
Correct printed image size: 820 x 130 mm

Camera: Canon EOS 5D Mark II
Lens: Canon EF 50mm f/1.4
Camera height: 1.5 m
Date and time: 22/07/2021 12:07

Figure 6.32b
Viewpoint 9: Rubha nam Frangach
Ladyfield Renewable Energy Park
© Crown copyright and database rights (2023) Ordnance Survey 0100031673.