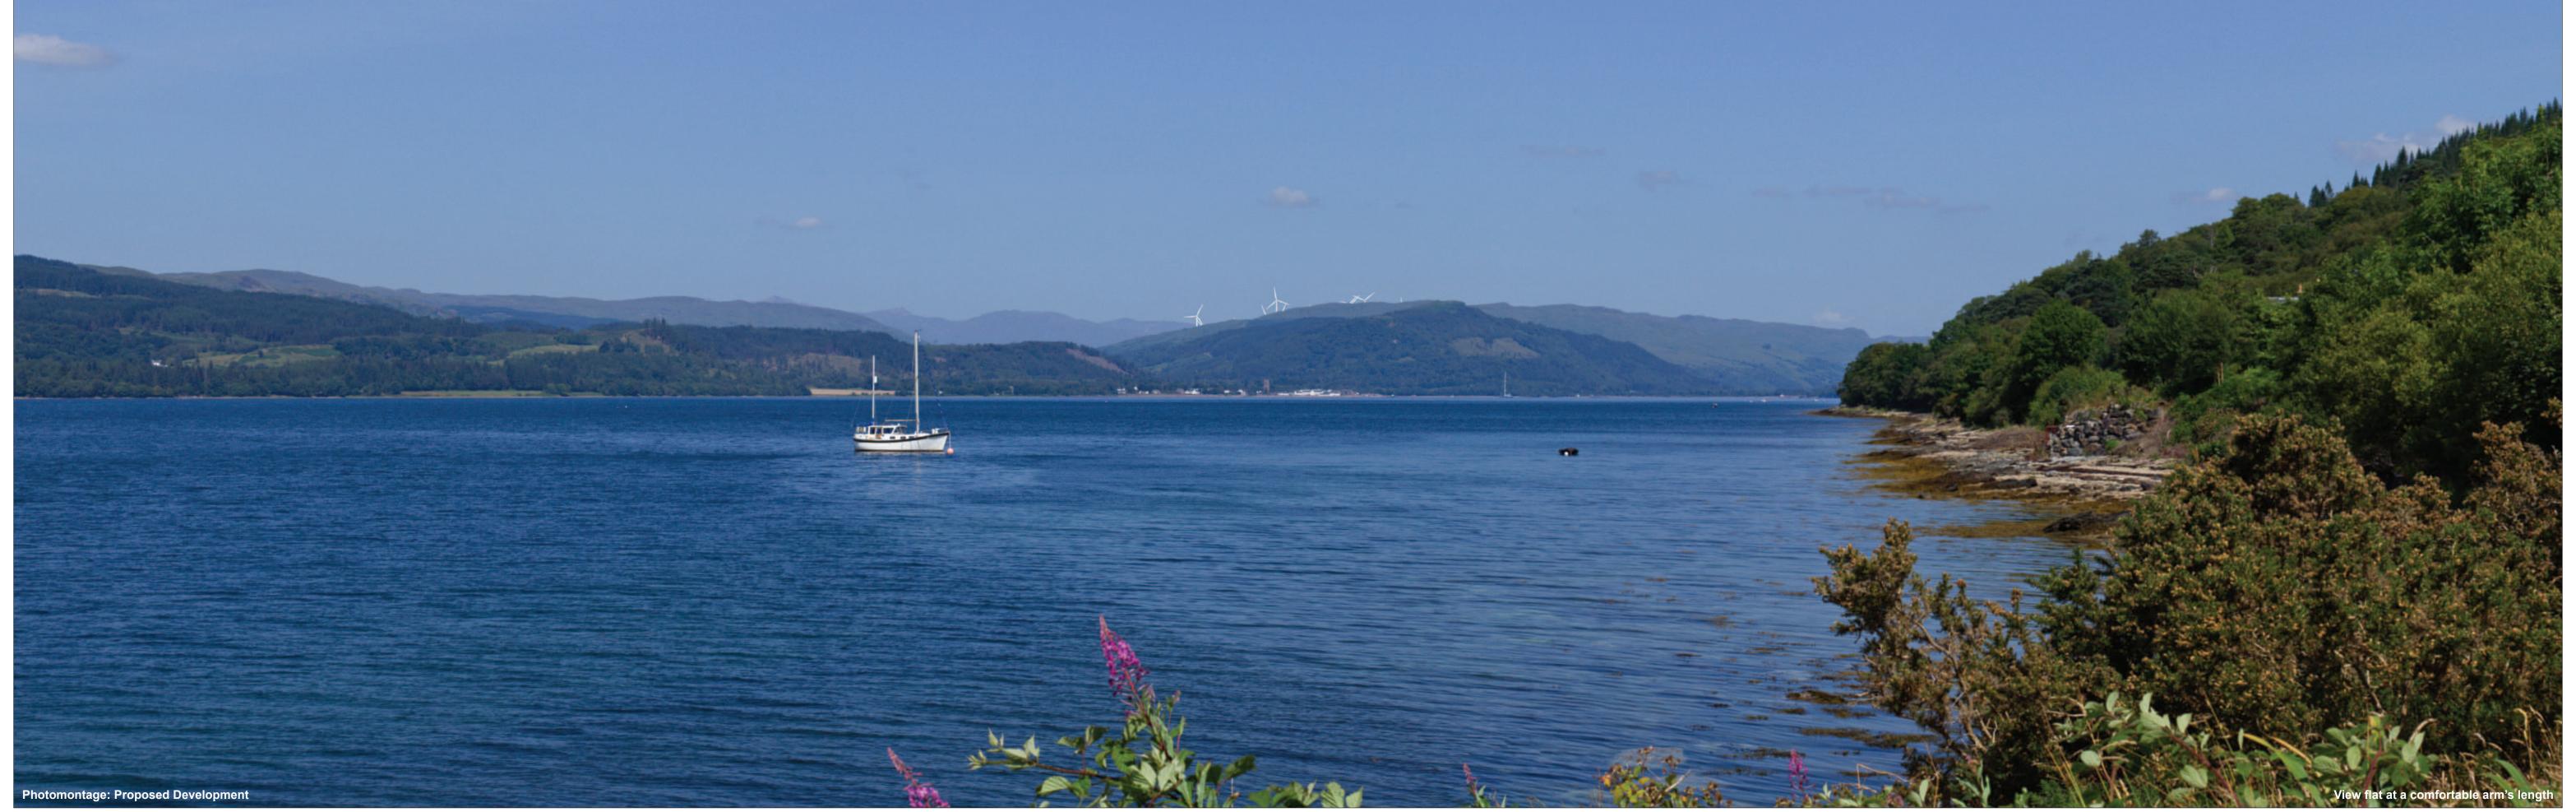

Figure 6.31d
Viewpoint 8: A815, Strachur
Ladyfield Renewable Energy Park
© Crown copyright and database rights (2023) Ordnance Survey 0100031673.

ERM

Date: 26/09/2023

OS reference: 207274 E 704531 N
Eye level: 3.9 mAOD
Direction of view: 16°