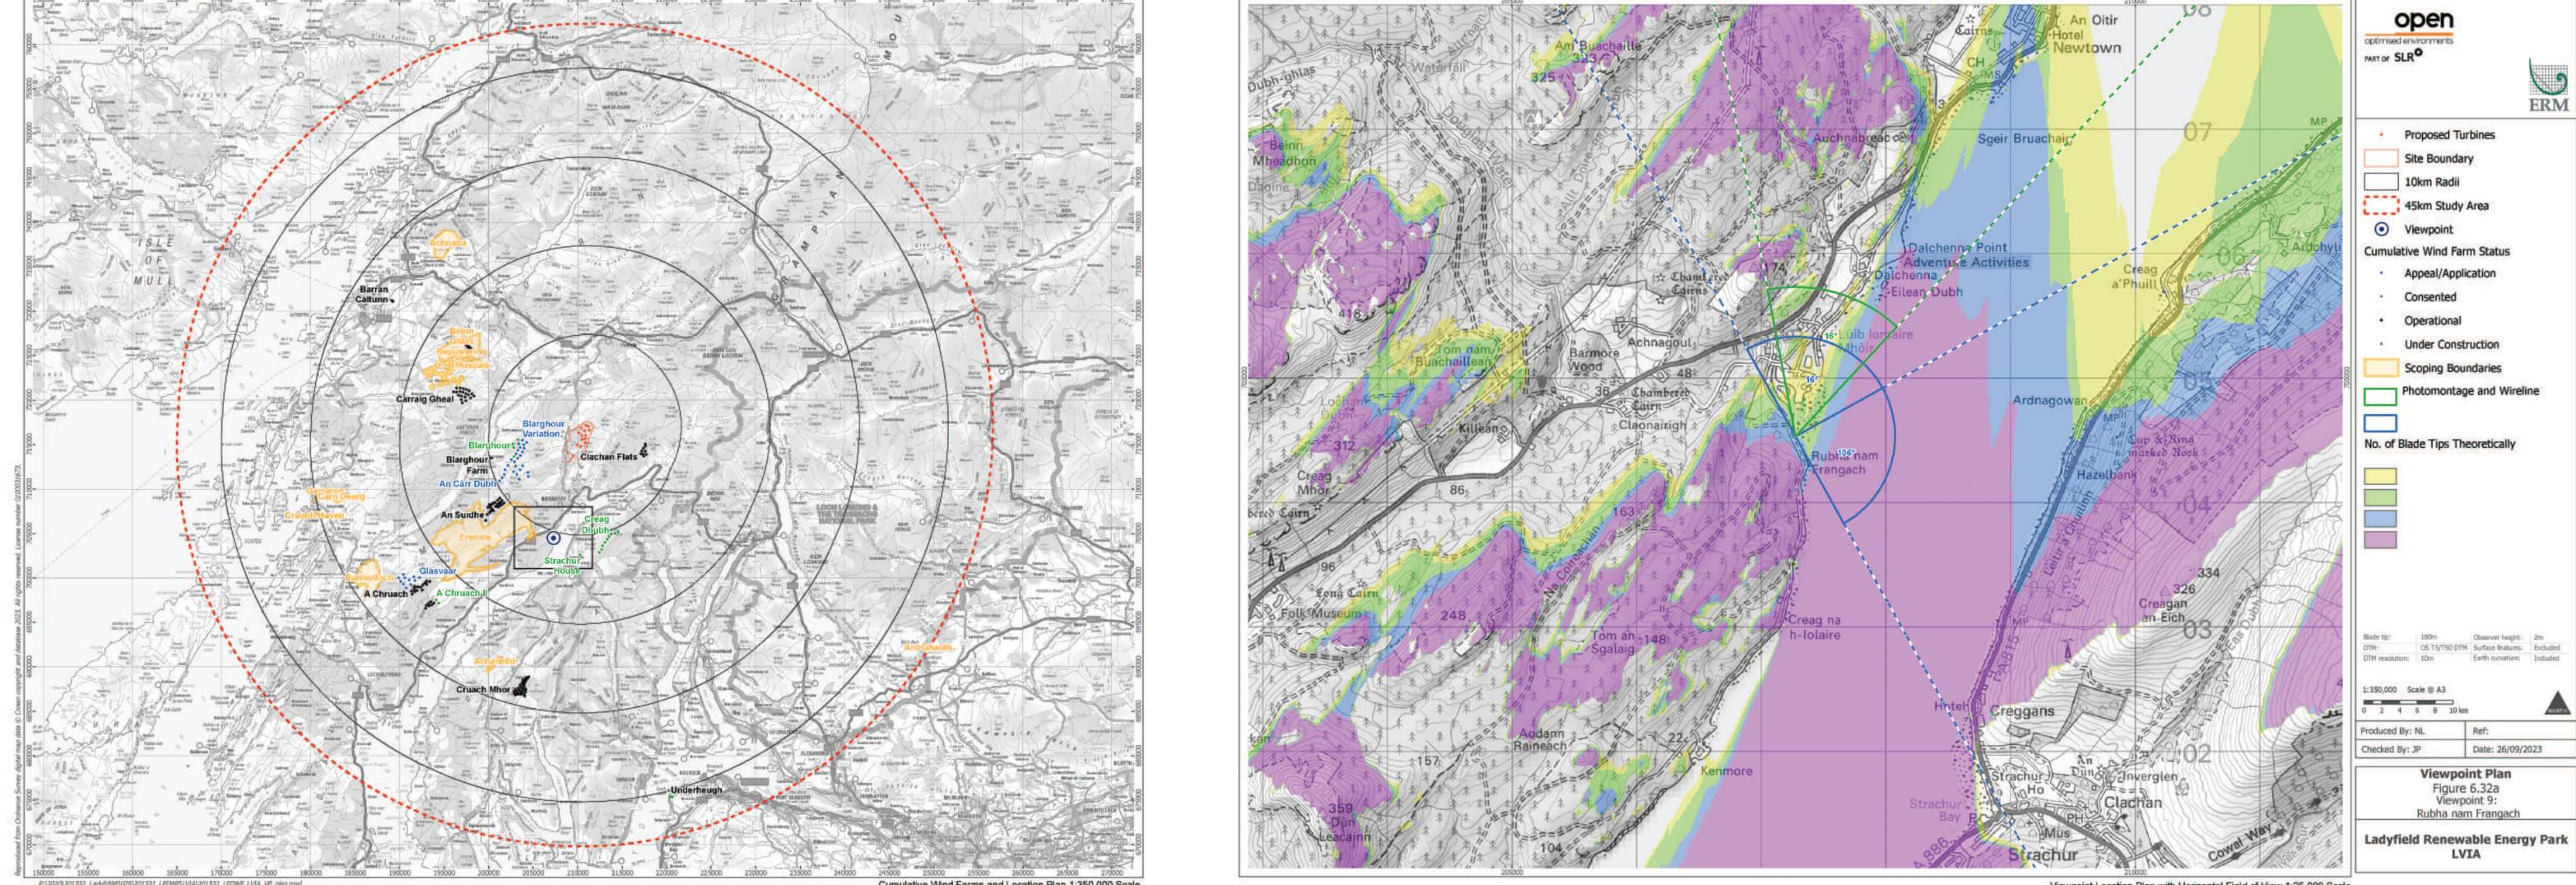

Nearest turbine: 10.72 km

Horizontal field of view: 90° (cylindrical projection)
Principal distance: 522 mm
Paper size: 841 x 297 mm (half A1)
Correct printed image size: 820 x 130 mm

Camera: Canon EOS 5D Mark II
Lens: Canon EF 50mm f/1.4
Camera height: 1.5 m
Date and time: 22/07/2021 12:07

Figure 6.32b
Viewpoint 9: Rubha nam Frangach
Ladyfield Renewable Energy Park
© Crown copyright and database rights (2023) Ordnance Survey 0100031673.