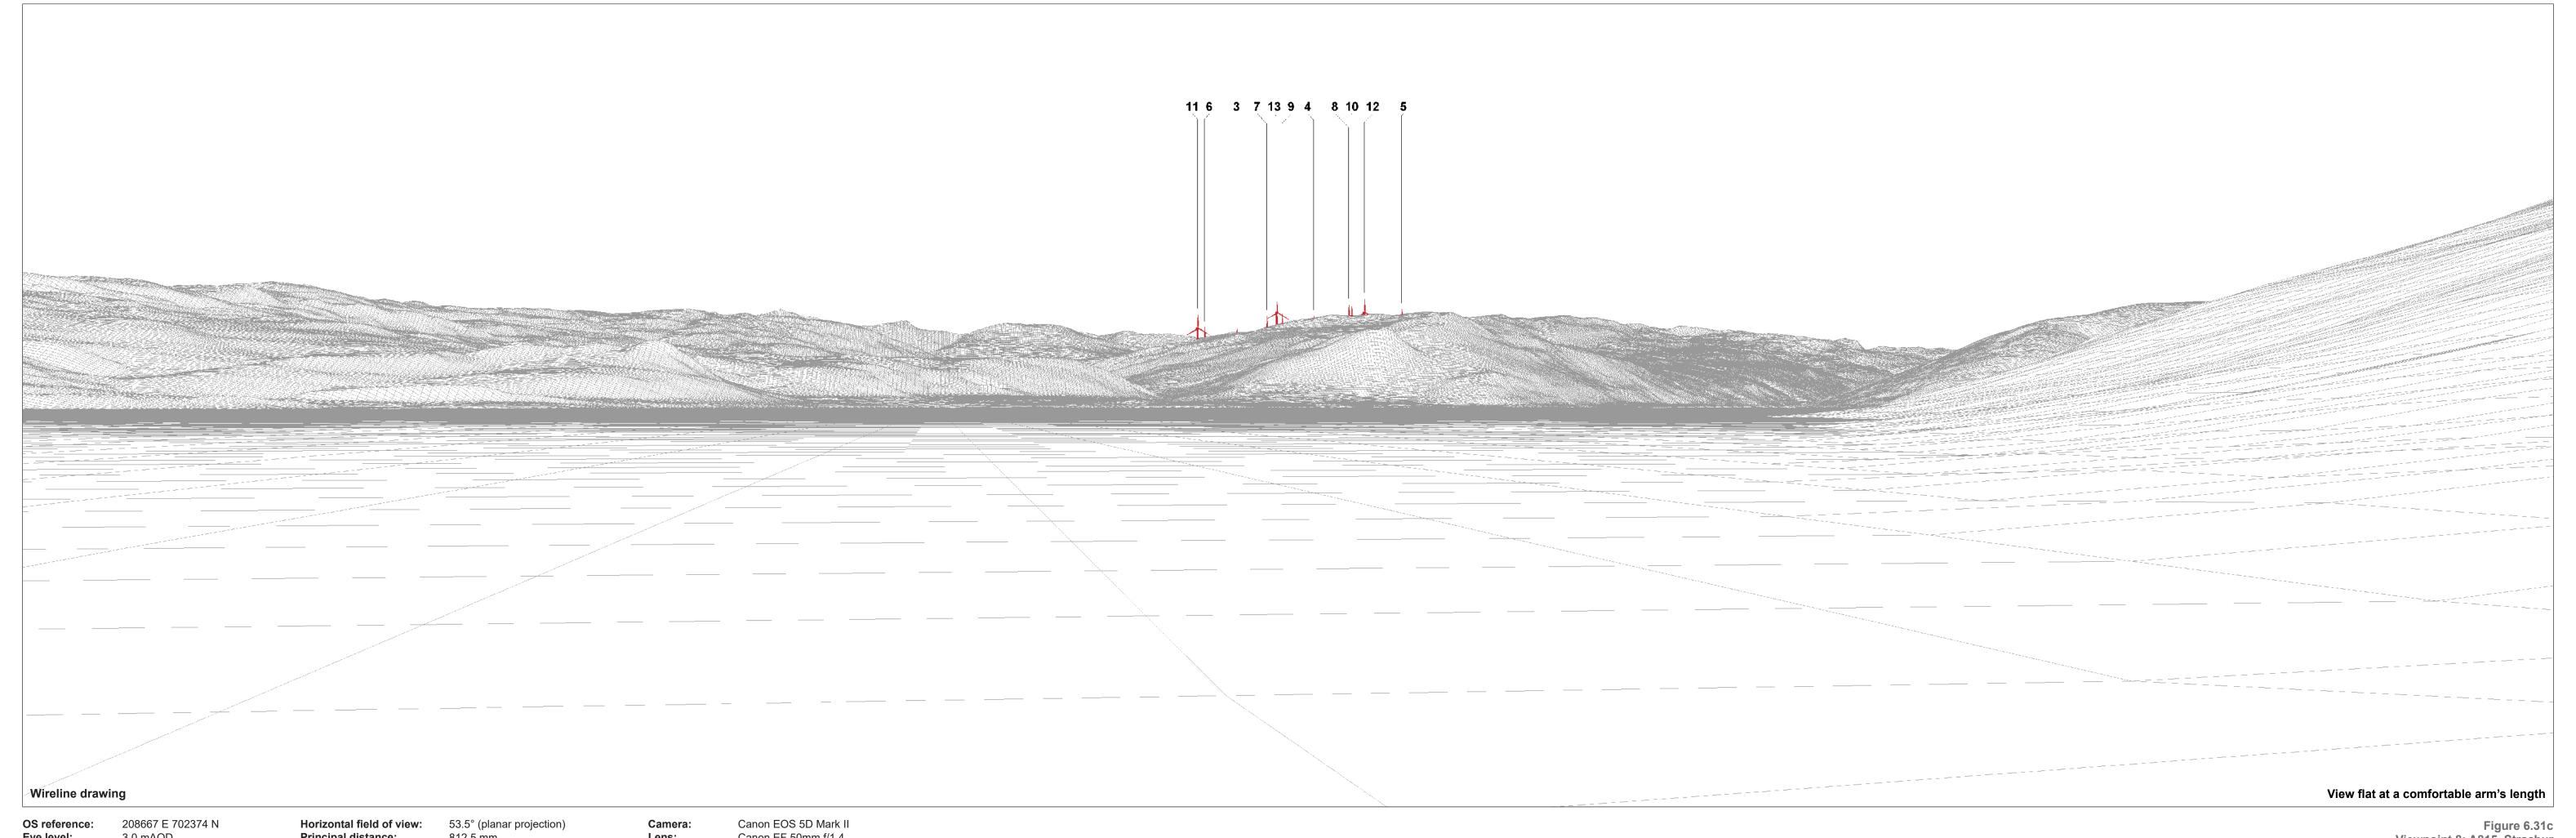

OS reference: 208667 E 70237

Eye level: 3.0 mAOD

Direction of view: 8°

Nearest turbine: 12.54 km

Principal distance: 812.5 mm

Paper size: 841 x 297 mm (half A1)

Correct printed image size: 820 x 260 mm

Camera: Canon EOS 5D Mark II
Lens: Canon EF 50mm f/1.4
Camera height: 1.5 m
Date and time: 22/07/2021 13:05

Figure 6.31c Viewpoint 8: A815, Strachur Ladyfield Renewable Energy Park
© Crown copyright and database rights (2023) Ordnance Survey 0100031673.

OS reference: 208667 E 702374 N
Eye level: 3.0 mAOD
Direction of view: 8°
Nearest turbine: 12.54 km

Horizontal field of view: 53.5° (planar projection)

Principal distance: 812.5 mm

Paper size: 841 x 297 mm (half A1)

Correct printed image size: 820 x 260 mm

Camera: Canon EOS 5D Mark II
Lens: Canon EF 50mm f/1.4
Camera height: 1.5 m
Date and time: 22/07/2021 13:05