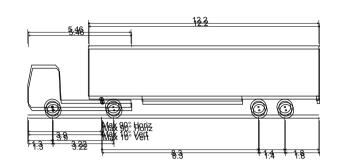

ALL TRACKING HAS BEEN BASED ON THE INFORMATION ABOVE. DIMENSIONS ABOVE ARE AS PER PHOENIX DATA SHEET FOR THE LARGE ARTICULATED VEHICLE. THE DIAGRAM IS FOR VISUALISATION PURPOSES ONLY.

VEHICLE SWEPT PATH - KEY TO SYMBOLS