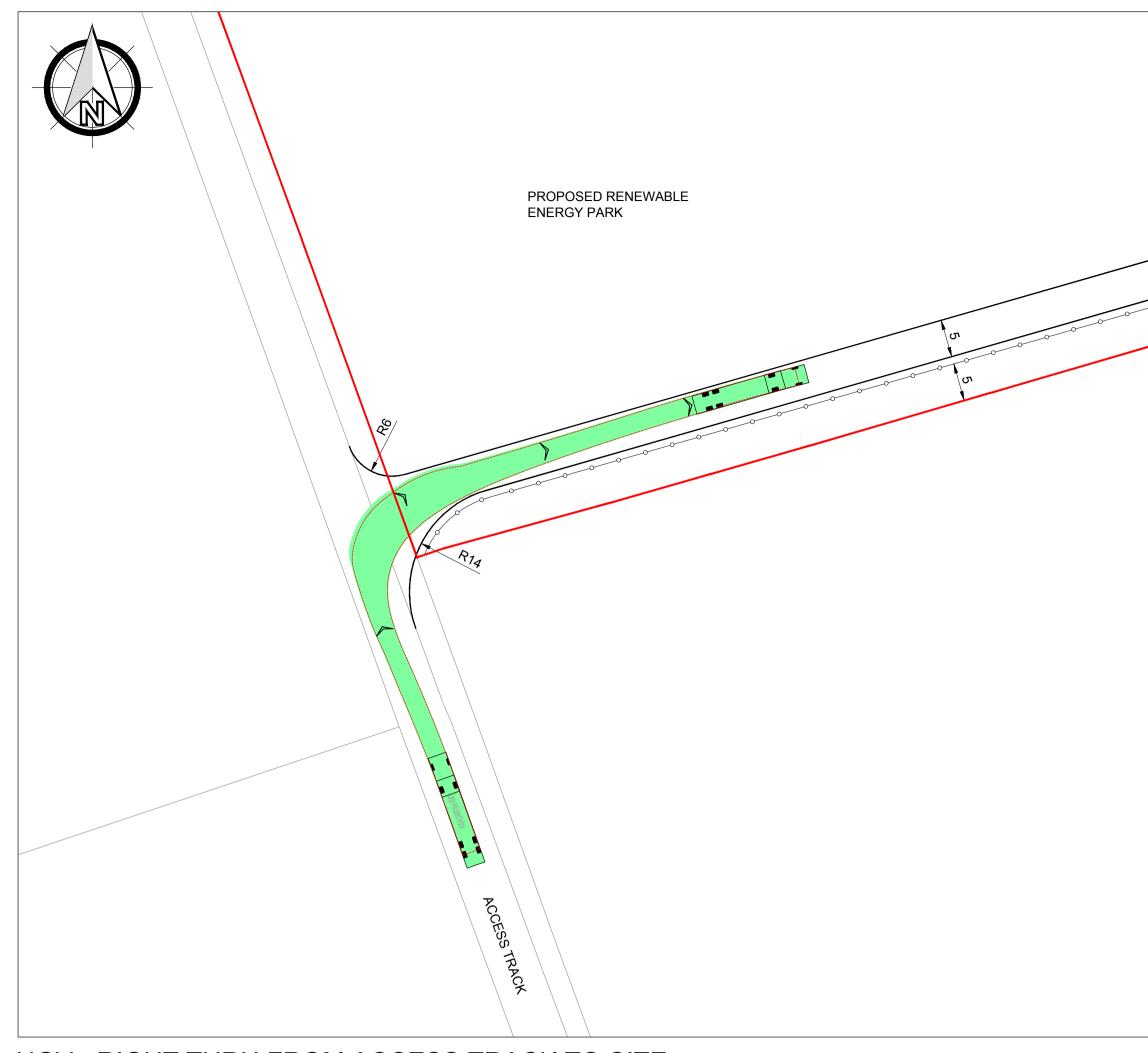

HGV - RIGHT TURN FROM ACCESS TRACK TO SITE

ALL TRACKING HAS BEEN BASED ON THE INFORMATION ABOVE. DIMENSIONS ABOVE ARE AS PER PHOENIX DATA SHEET FOR THE LARGE ARTICULATED VEHICLE. THE DIAGRAM IS FOR VISUALISATION PURPOSES ONLY.

VEHICLE SWEPT PATH - KEY TO SYMBOLS

VEHICLE MOVING FORWARD BODY OUTLINE - GREEN SHADING WHEEL TRACK - RED DOTTED LINE

VEHICLE MOVING IN REVERSE BODY OUTLINE - RED SHADING WHEEL TRACK - RED DOTTED LINE

PRELIMINARY DRAWING: THIS DRAWING IS FOR PRELIMINARY PURPOSES ONLY AND MUST NOT BE READ AS A CONSTRUCTION ISSUE. IT INDICATES DESIGN INTENT ONLY AND IS SUBJECT TO AMENDMENT DURING FINAL DESIGN DEVELOPMENT.