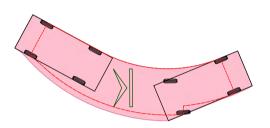

## LEGEND

SITE BOUNDARY

HGV - LEFT TURN FROM SITE ONTO ACCESS TRACK

ALL TRACKING HAS BEEN BASED ON THE INFORMATION ABOVE. DIMENSIONS ABOVE ARE AS PER PHOENIX DATA SHEET FOR THE LARGE ARTICULATED VEHICLE. THE DIAGRAM IS FOR VISUALISATION PURPOSES ONLY.

VEHICLE SWEPT PATH - KEY TO SYMBOLS

VEHICLE MOVING FORWARD BODY OUTLINE - GREEN SHADING WHEEL TRACK - RED DOTTED LINE

VEHICLE MOVING IN REVERSE BODY OUTLINE - RED SHADING WHEEL TRACK - RED DOTTED LINE

PRELIMINARY DRAWING: THIS DRAWING IS FOR PRELIMINARY PURPOSES ONLY AND MUST NOT BE READ AS A CONSTRUCTION ISSUE. IT INDICATES DESIGN INTENT ONLY AND IS SUBJECT TO AMENDMENT DURING FINAL DESIGN DEVELOPMENT.