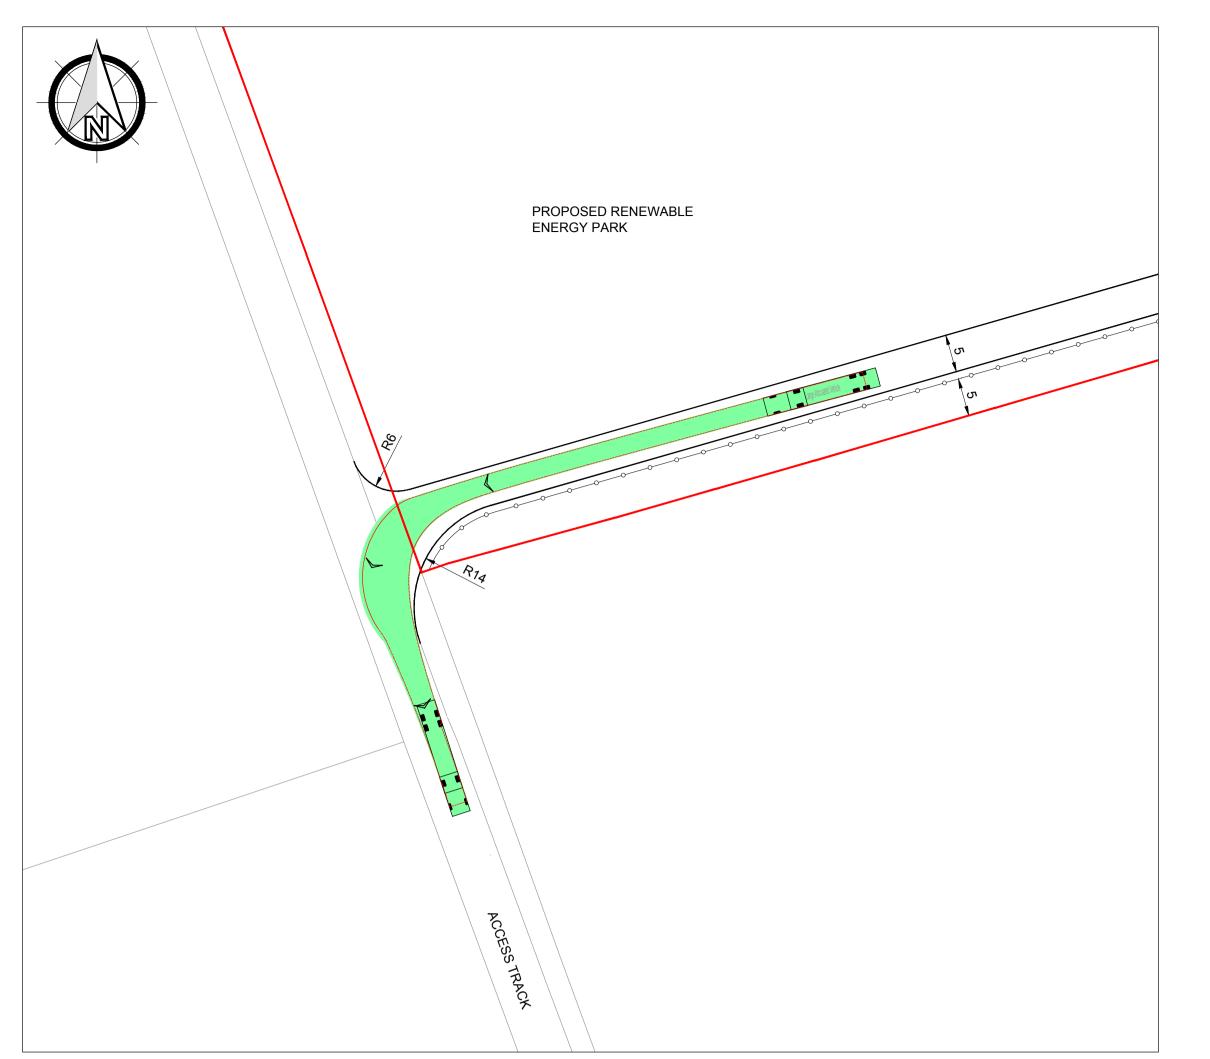

## LEGEND

SITE BOUNDARY

HGV - LEFT TURN FROM SITE ONTO ACCESS TRACK

ALL TRACKING HAS BEEN BASED ON THE INFORMATION ABOVE. DIMENSIONS ABOVE ARE AS PER PHOENIX DATA SHEET FOR THE LARGE ARTICULATED VEHICLE. THE DIAGRAM IS FOR VISUALISATION PURPOSES ONLY.

VEHICLE SWEPT PATH - KEY TO SYMBOLS

VEHICLE MOVING FORWARD BODY OUTLINE - GREEN SHADING WHEEL TRACK - RED DOTTED LINE

VEHICLE MOVING IN REVERSE BODY OUTLINE - RED SHADING WHEEL TRACK - RED DOTTED LINE

PRELIMINARY DRAWING: THIS DRAWING IS FOR PRELIMINARY PURPOSES ONLY AND MUST NOT BE READ AS A CONSTRUCTION ISSUE. IT INDICATES DESIGN INTENT ONLY AND IS SUBJECT TO AMENDMENT DURING FINAL DESIGN DEVELOPMENT.