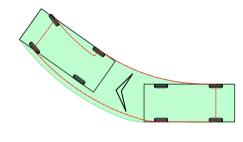

HGV - RIGHT TURN FROM ACCESS TRACK TO SITE

ALL TRACKING HAS BEEN BASED ON THE INFORMATION ABOVE. DIMENSIONS ABOVE ARE AS PER PHOENIX DATA SHEET FOR THE LARGE ARTICULATED VEHICLE. THE DIAGRAM IS FOR VISUALISATION PURPOSES ONLY.

VEHICLE SWEPT PATH - KEY TO SYMBOLS

VEHICLE MOVING FORWARD BODY OUTLINE - GREEN SHADING WHEEL TRACK - RED DOTTED LINE

VEHICLE MOVING IN REVERSE BODY OUTLINE - RED SHADING WHEEL TRACK - RED DOTTED LINE

PRELIMINARY DRAWING: THIS DRAWING IS FOR PRELIMINARY PURPOSES ONLY AND MUST NOT BE READ AS A CONSTRUCTION ISSUE. IT INDICATES DESIGN INTENT ONLY AND IS SUBJECT TO AMENDMENT DURING FINAL DESIGN DEVELOPMENT.