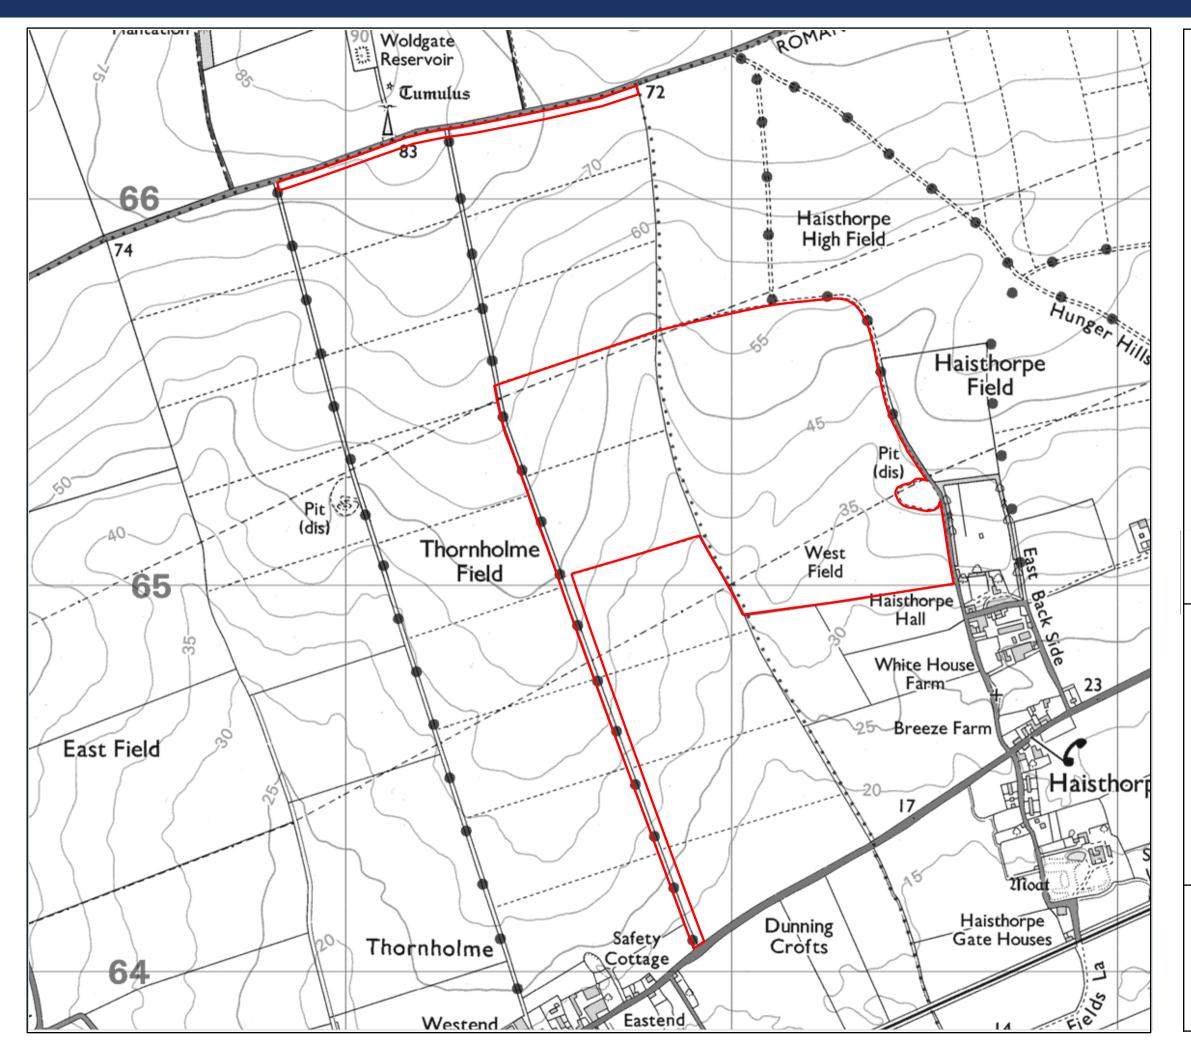

### Legend

Land Available For Development

## **Three Oaks Renewable Energy Park**

Figure - 1 Site Location