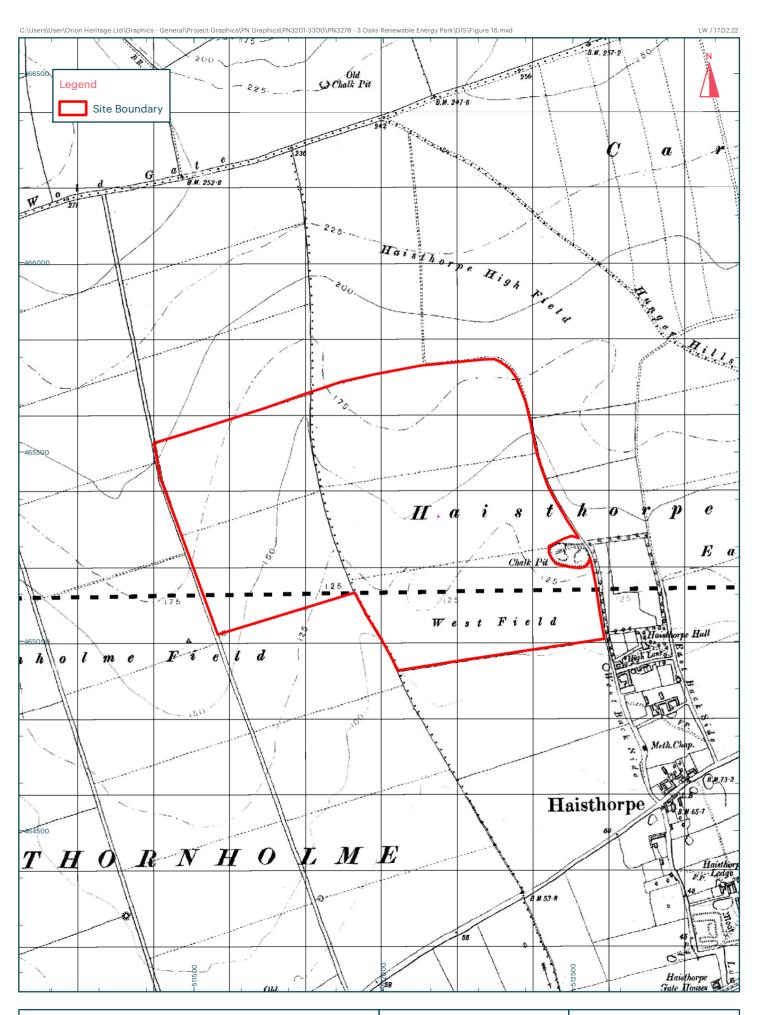

Title: Figure 16: 1951 - 1953 Ordnance Survey 1:10,560 Map Address: Three Oaks Renewable Energy Park

ic England (2021). Contains OS data © Crown copyright and database right (2021). Ince Survey maps reproduced with the sanction of the controller of HM Stationery Office. No: 100056706. Data contained in this material was obtained on 17.02.22