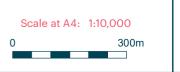

Title: Figure 15: 1912 Ordnance Survey 1:10,560 Map Address: Three Oaks Renewable Energy Park

© Historic England (2021). Contains OS data © Crown copyright and database right (2021). © Ordnance Survey maps reproduced with the sanction of the controller of HM Stationery Office. Licence No: 100056706. Data contained in this material was obtained on 17.02.22