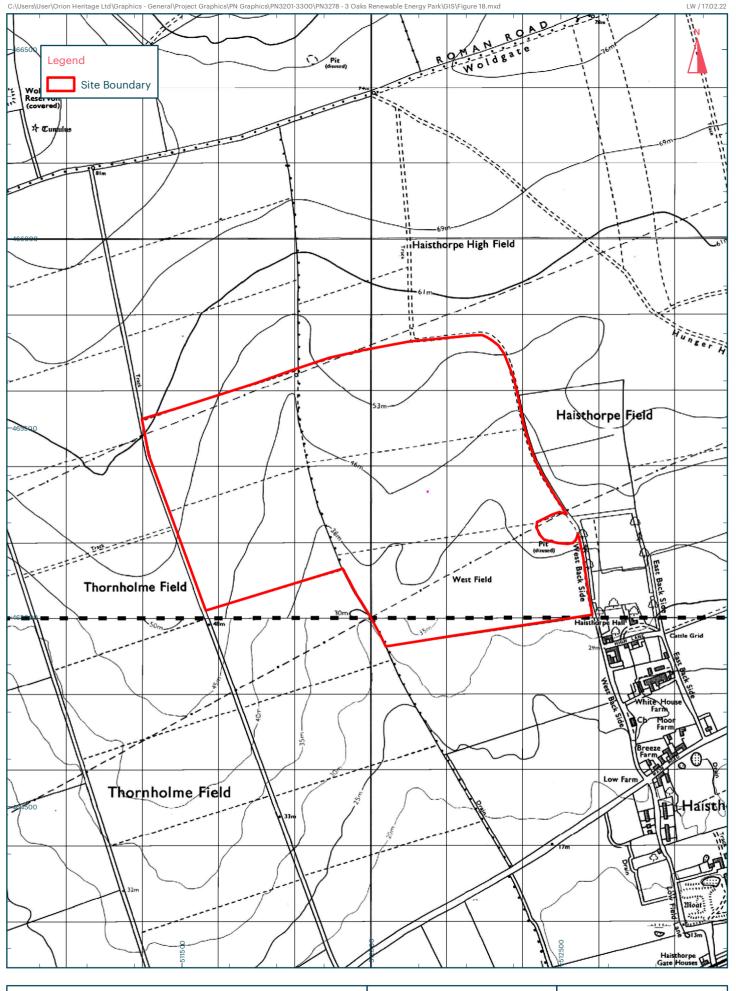

Title: Figure 18: 1999 Ordnance Survey 1:10,000 Map Address: Three Oaks Renewable Energy Park 
 Scale at A4:
 1:10,000

 0
 300m

© Historic England (2021). Contains OS data © Crown copyright and database right (2021). © Ordnance Survey maps reproduced with the sanction of the controller of HM Stationery Office. Licence No: 100056706. Data contained in this material was obtained on 17.02.22