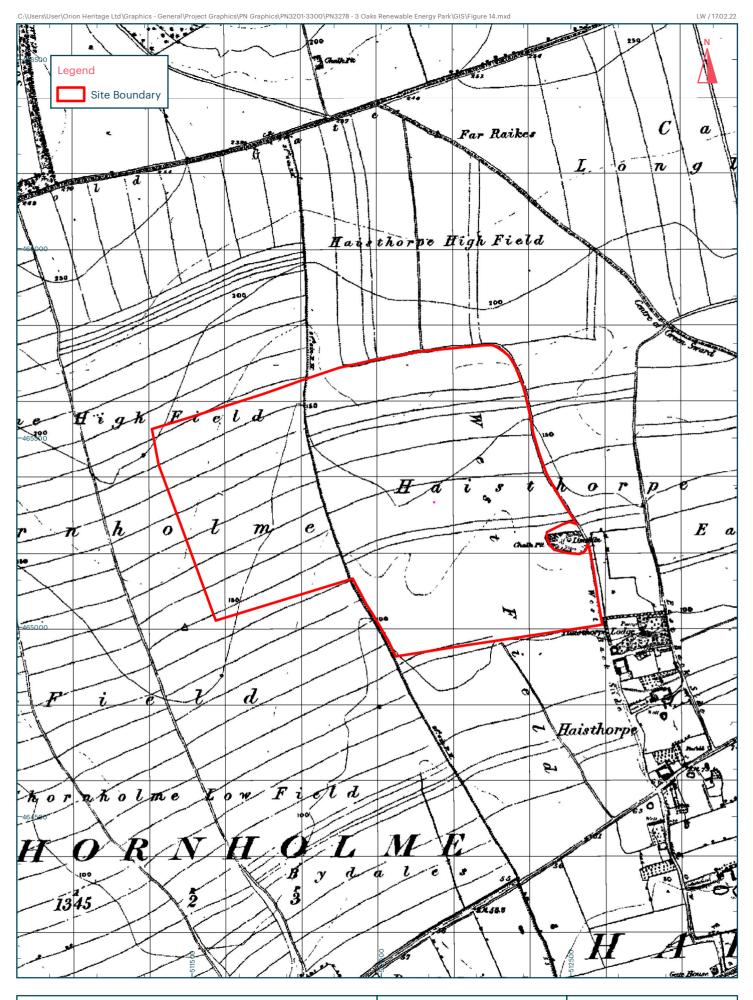

Title: Figure 14: 1892 Ordnance Survey 1:10,560 Map Address: Three Oaks Renewable Energy Park

© Historic England (2021). Contains OS data © Crown copyright and database right (2021). © Ordnance Survey maps reproduced with the sanction of the controller of HM Stationery Office. Jeence No: 100056706. Data contained in this material was obtained on 17.02.22