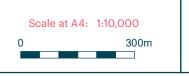

Title: Figure 18: 1999 Ordnance Survey 1:10,000 Map Address: Three Oaks Renewable Energy Park 
 Scale at A4:
 1:10,000

 0
 300m

© Historic England (2021). Contains OS data © Crown copyright and database right (2021). © Ordnance Survey maps reproduced with the sanction of the controller of HM Stationery Office. Licence No: 100056706. Data contained in this material was obtained on 17.02.22