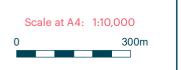

Title: Figure 17: 1973 - 1978 Ordnance Survey 1:10,000 Map Address: Three Oaks Renewable Energy Park

© Historic England (2021). Contains OS data © Crown copyright and database right (2021). © Ordnance Survey maps reproduced with the sanction of the controller of HM Stationery Office. Licence No: 100056706. Data contained in this material was obtained on 17.02.22