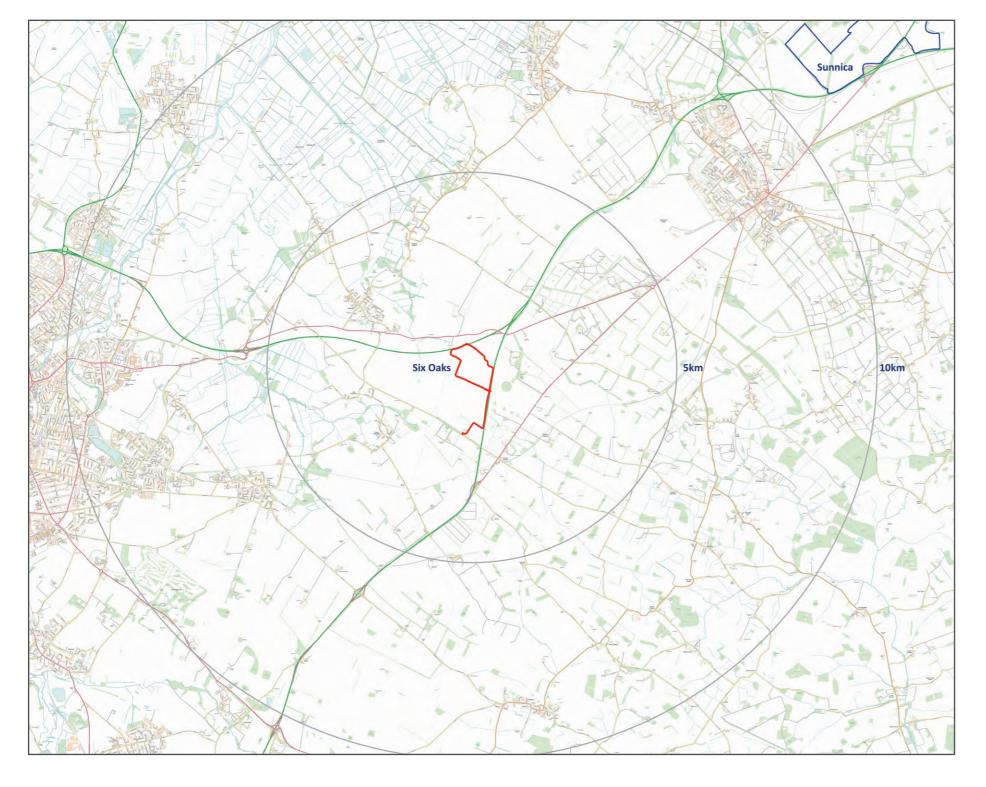

# Figure 10.5

KEY

North

Six Oaks Renewable Energy Park boundary

Closest extent of Sunnica proposal

PREPARED ON BEHALF OF