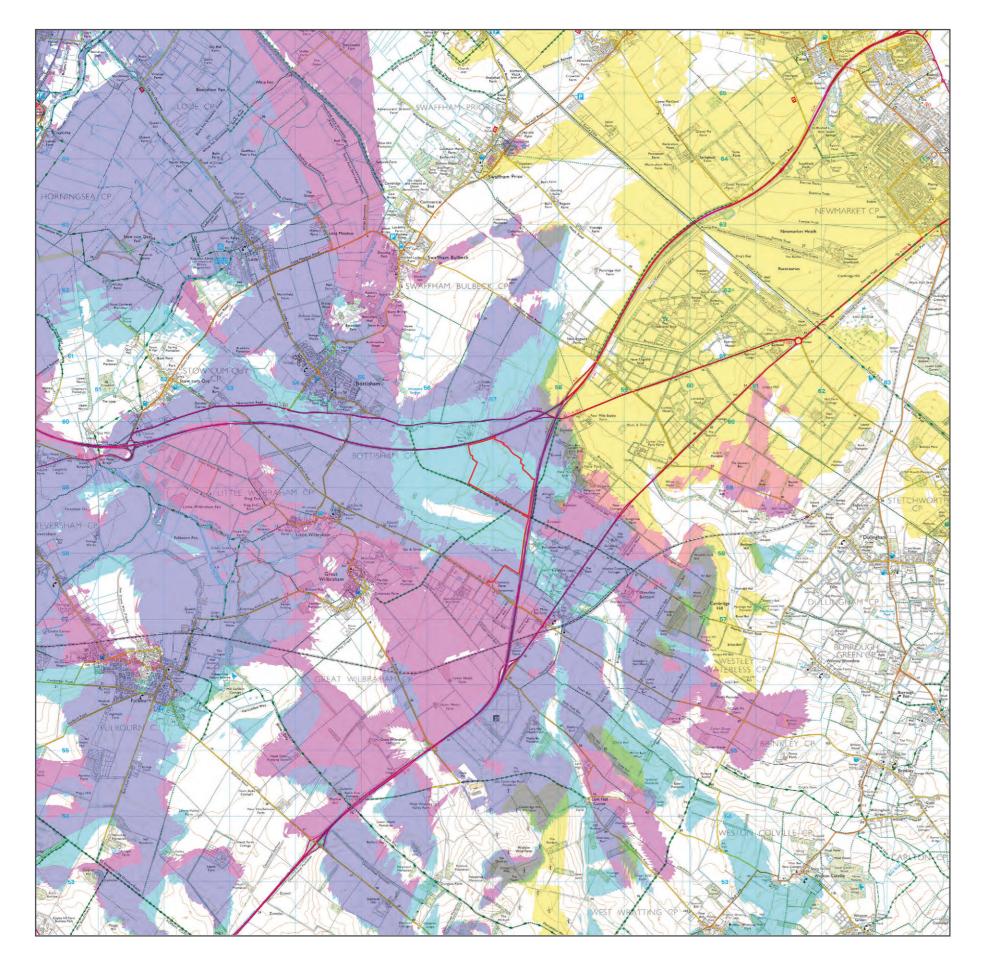

# Figure 10.5

KEY

North

Six Oaks Renewable Energy Park boundary

Closest extent of Sunnica proposal

PREPARED ON BEHALF OF