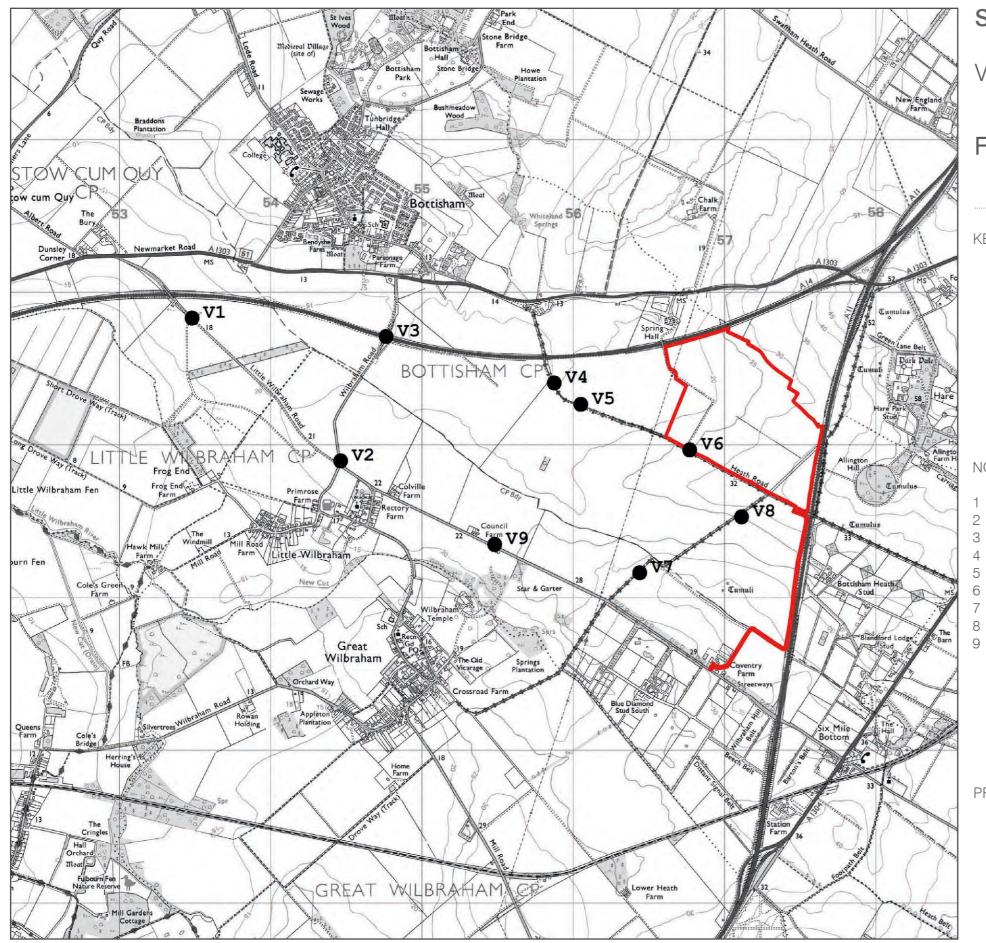

Viewpoint Locations

# Figure 10.2

KEY

North

Site Boundary

Viewpoint Locations

#### NOTES

| 1 | 553479 | 259832 |
|---|--------|--------|
| 2 | 554463 | 258897 |
| 3 | 554762 | 259712 |
| 4 | 555874 | 259408 |
| 5 | 556049 | 259268 |
| 6 | 556769 | 258970 |
| 7 | 556441 | 258165 |
| 8 | 557112 | 258531 |
| 9 | 555479 | 258351 |
|   |        |        |